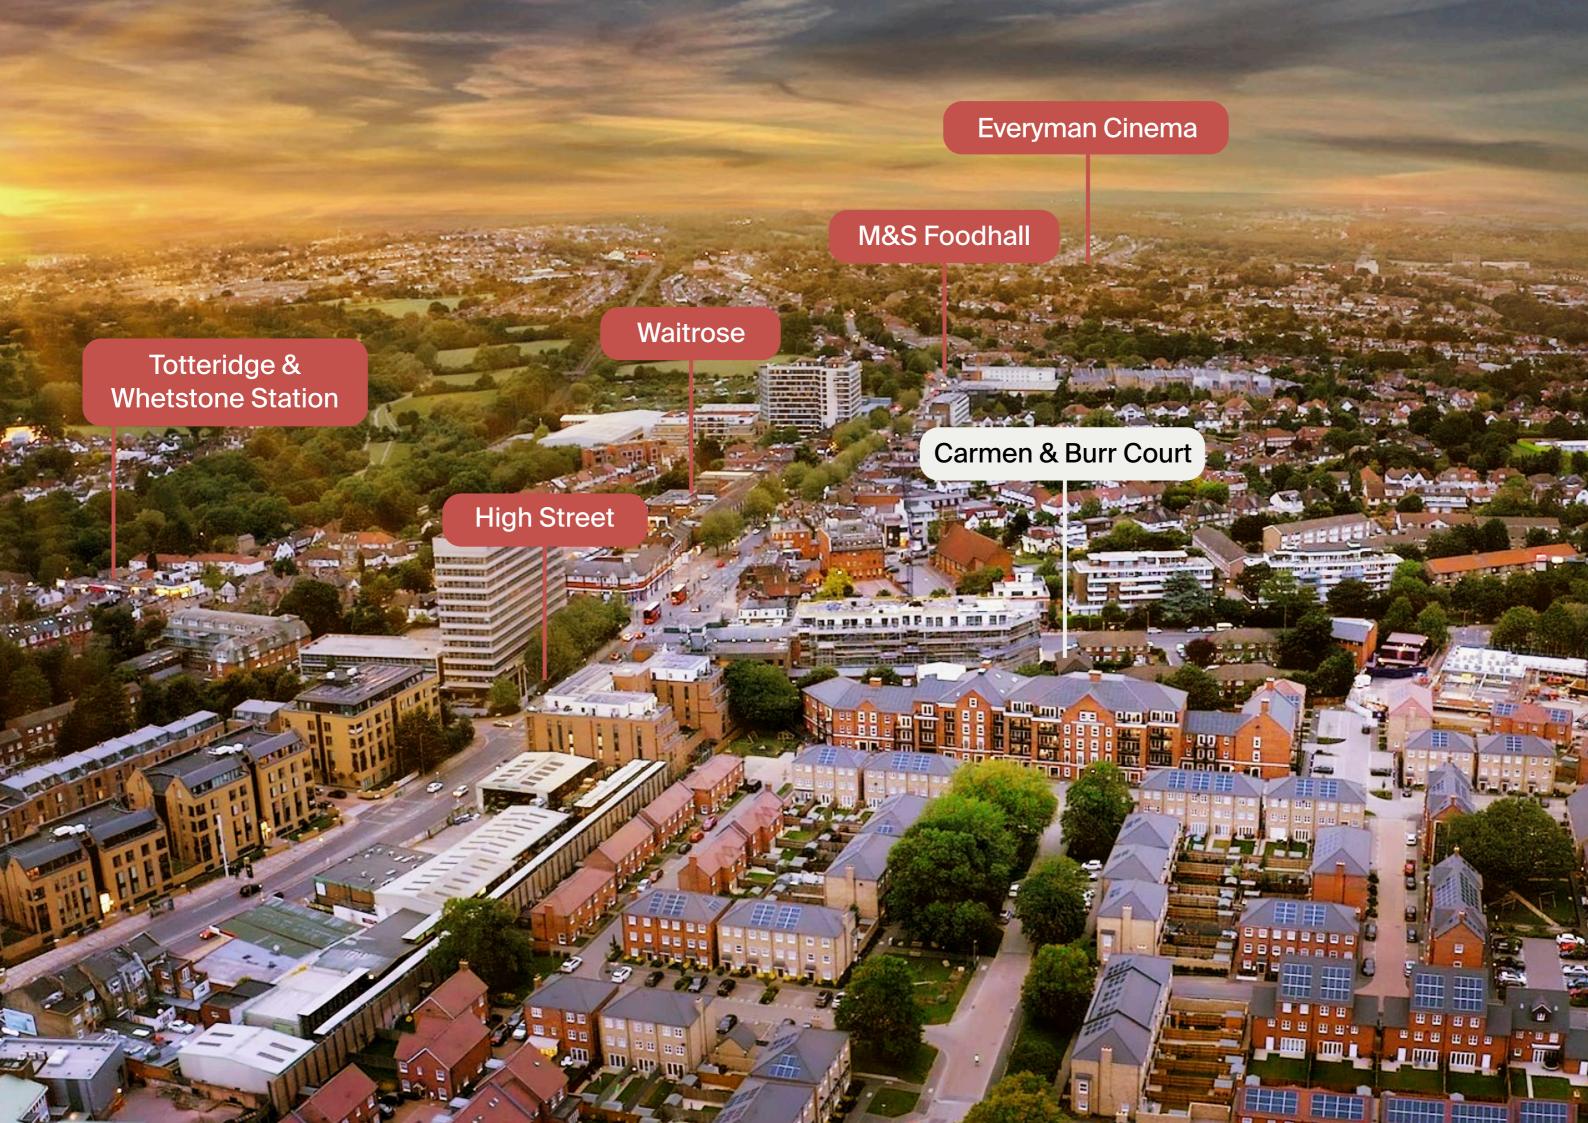

# Stylish apartments in a perfect setting

Carmen & Burr Court are a boutique collection of two-bedroom apartments set a short walk from the High Street on a beautiful, quiet, tree-lined boulevard.

It's just a 5-minute walk to Totteridge & Whetstone station for a quick 25-minute journey to Central London.

# Living in Whetstone

Situated in the borough of Barnet, Whetstone offers something for everyone. A fantastic collection of shops, restaurants, pubs and cafés are all just a short walk from Carmen & Burr Court. The schools, green spaces and hassle-free journey into the city via the Northern line add to this friendly town's appeal.

## (i) What to see and do

- Waitrose and M&S Food
- Restaurants: Tootoomoo, Al Fresco, Izgara, Sofalino, Cocorico and Haven
- O David Lloyd Finchley
- O Everyman Barnet cinema
- O Oak Hill Park
- O Whetstone Stray Park (pictured)
- O Swan Lane Open Space
- O North Middlesex Golf Club
- O Barnet Lawn Tennis Club

#### Underground

With Totteridge & Whetstone tube station just a 5-minute walk away, Carmen & Burrt Court is the perfect location for those commuting or visiting attractions the City has to offer.