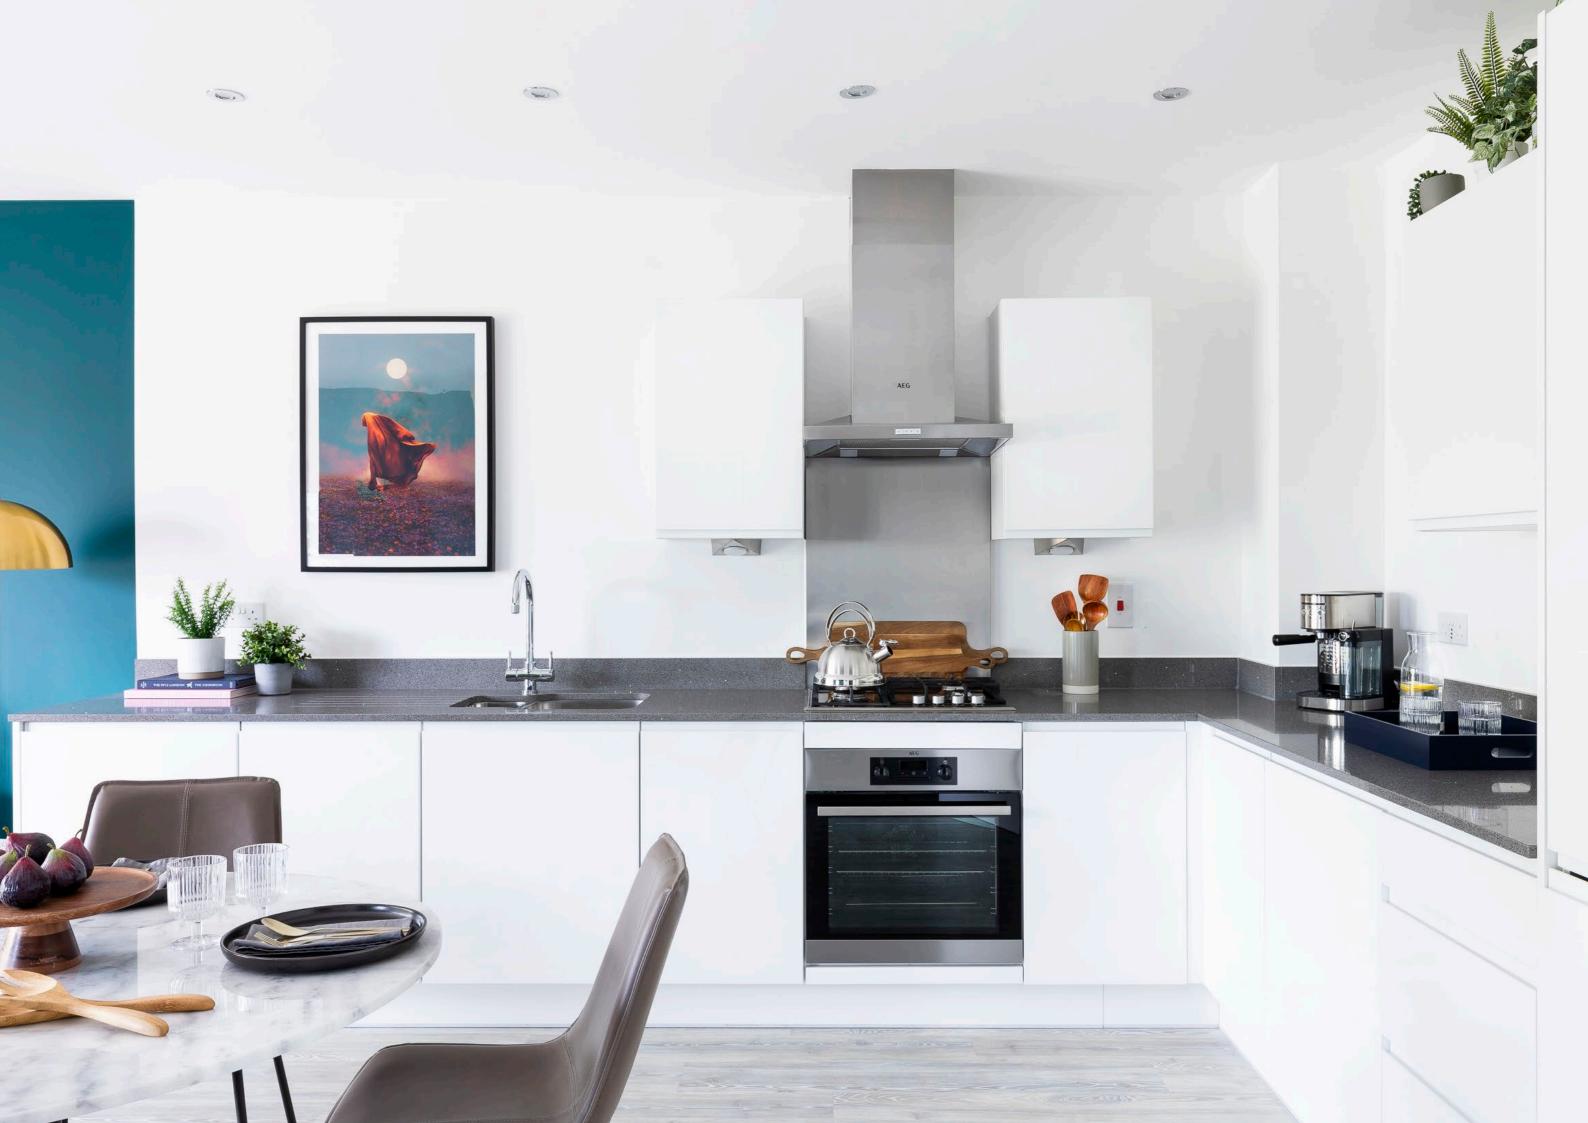

## Open-plan kitchen

Gloss white handleless doors contrast beautifully with the silestone work surfaces. Fully integrated appliances complete the seamless look: Fan oven, gas hob, fridge/freezer, washer dryer and full-size dishwasher.

- O Individually designed white gloss lacquer kitchens
- Silestone work tops in subtle grey finish with upstand & stainless steel splashback behind hob
- Handless, soft close cabinetry
- O Flush under-mounted 1.5 bowl sink with polished chrome mixer tap
- O Single oven by AEG
- O Gas hob by AEG
- O Integrated recirculating extractor hood by AEG
- O Integrated 50/50 frost-free fridge/freezer by Zanussi
- O Integrated dishwasher by Zanussi
- O Integrated washer dryer by Zanussi
- O Feature LED lighting to underside of wall cabinets
- O Integrated space saving recycling bins