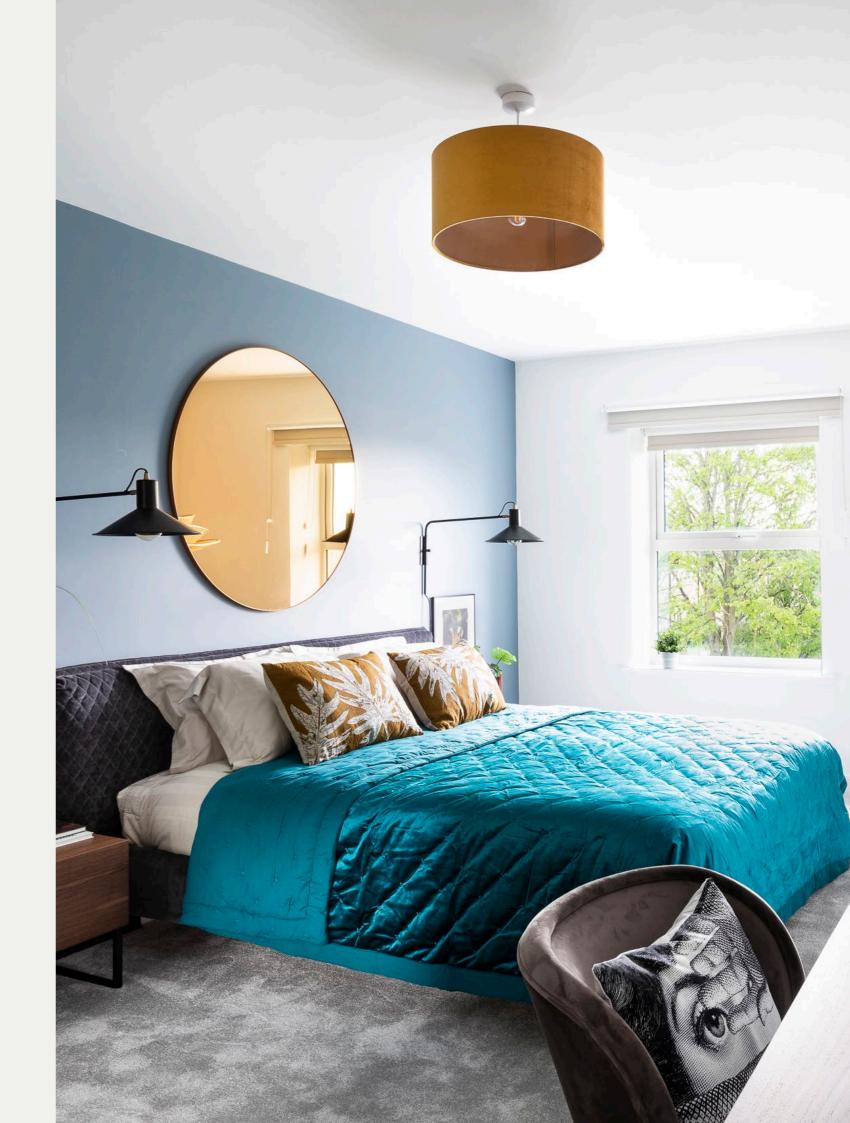

#### Bedrooms

Feel relaxed as your feet sink into the bedroom carpet and the natural light beams through the large windows. The fitted wardrobes are spacious and the blinds block out the light when a lay-in is on the cards.

- O Pendant style light fittings
- O TV point
- O Built-in wardrobes with sliding mirrored doors, internal rails and shelf
- O High quality carpets
- O Blackout blinds