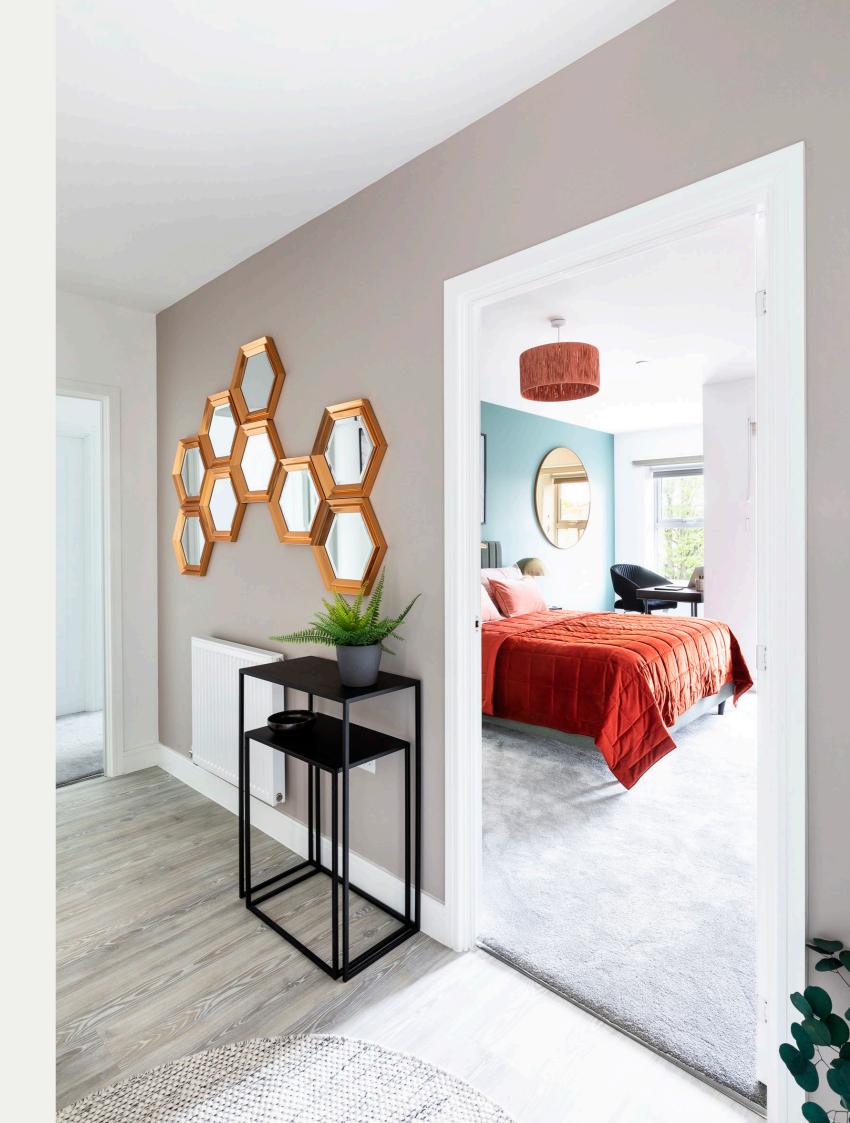

#### Entrance hall

Stepping through your front door from the stunning communal corridor you'll walk into a spacious hallway with a large practical storage cupboard.

#### Bedrooms

Feel relaxed as your feet sink into the bedroom carpet and the natural light beams through the large windows. The fitted wardrobes are spacious and the blinds block out the light when a lay-in is on the cards.