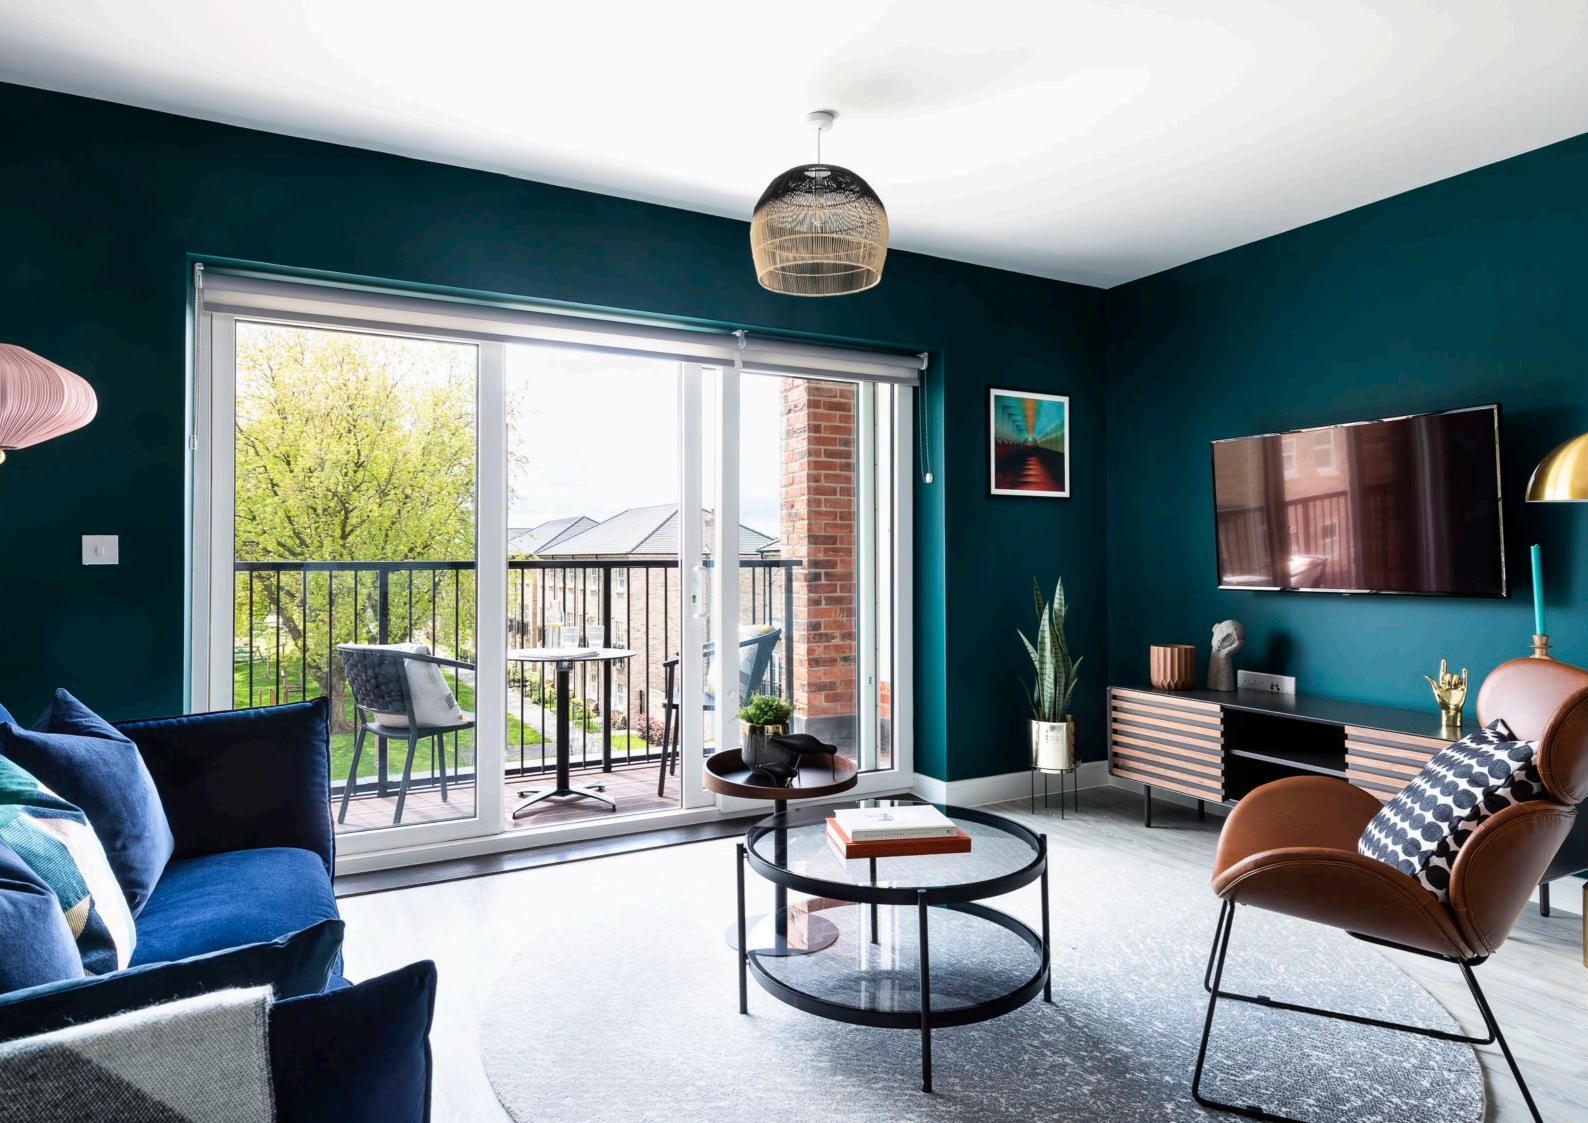

### Open-plan living

As you head down the hallway, you'll discover roomy open plan living with kitchen, dining, and lounge spaces. There's ample space for whipping up a feast while your guests sit back and enjoy as the sun streams through the full-length windows and cool air breezes through the balcony doors. Close the blinds, sink into the comfy sofa, grab your drink off the coffee table and get cosy.

- O Amtico timber-effect flooring
- O Balcony access
- LED downlights