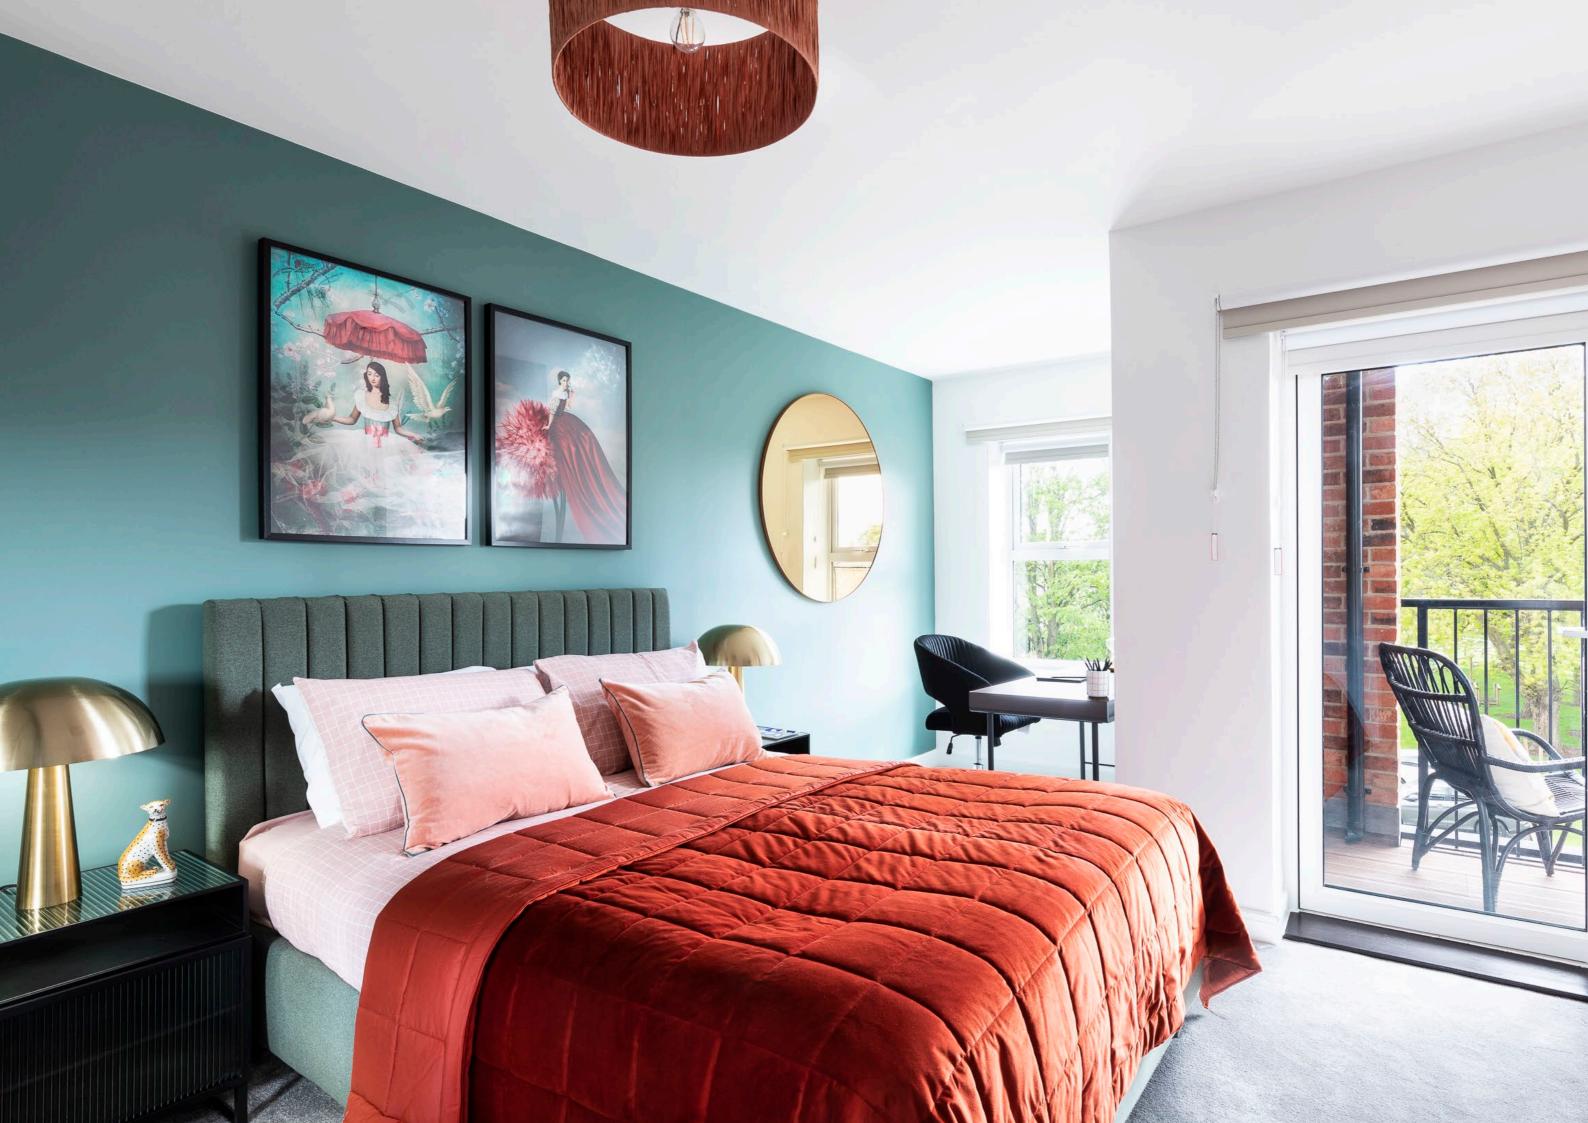

#### Bedrooms

Feel relaxed as your feet sink into the bedroom carpet and the natural light beams through the large windows. The fitted wardrobes are spacious and the blinds block out the light when a lay-in is on the cards.

- O Pendant style light fittings
- O TV point
- O Built-in wardrobes with sliding mirrored doors, internal rails and shelf
- O High quality carpets
- O Blackout blinds