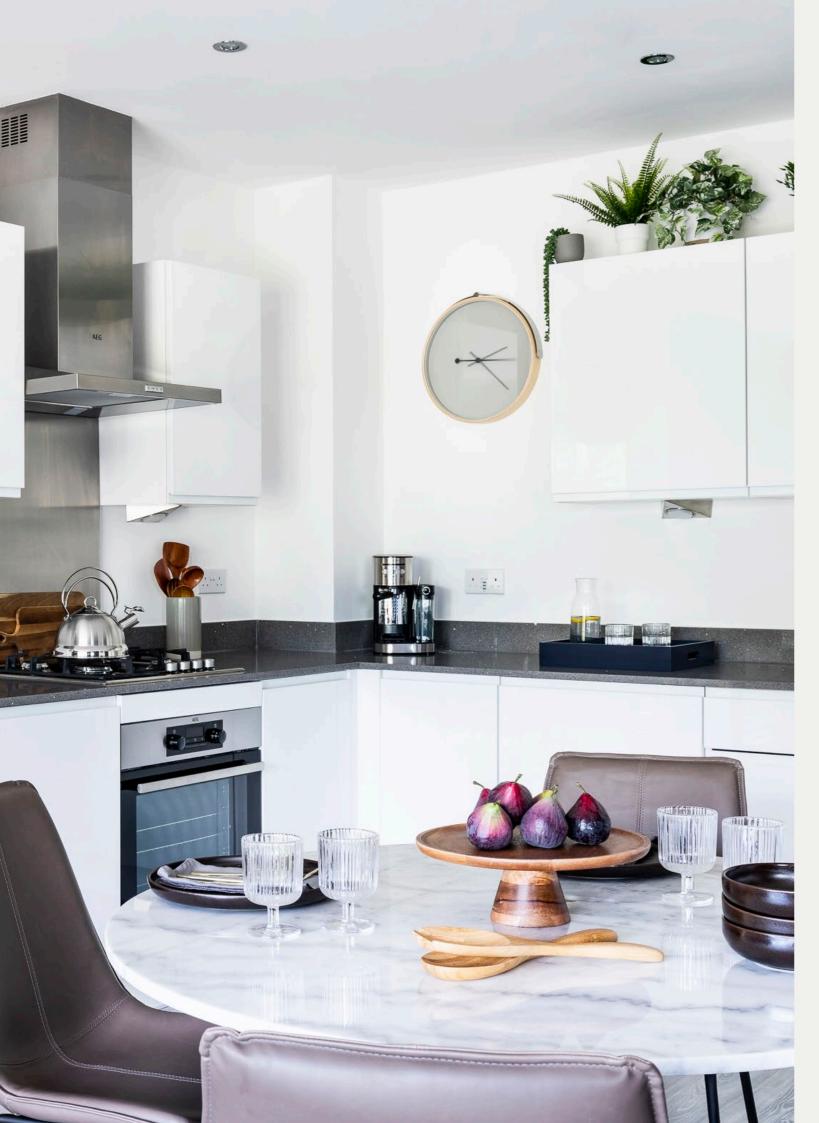

## Open-plan kitchen

Gloss white handleless doors contrast beautifully with the silestone work surfaces. Fully integrated appliances complete the seamless look: Fan oven, gas hob, fridge/freezer, washer dryer and full-size dishwasher.

- O Individually designed white gloss lacquer kitchens
- Silestone work tops in subtle grey finish with upstand & stainless steel splashback behind hob
- Handless, soft close cabinetry
- O Flush under-mounted 1.5 bowl sink with polished chrome mixer tap
- O Single oven by AEG
- O Gas hob by AEG
- O Integrated recirculating extractor hood by AEG
- O Integrated 50/50 frost-free fridge/freezer by Zanussi
- O Integrated dishwasher by Zanussi
- O Integrated washer dryer by Zanussi
- O Feature LED lighting to underside of wall cabinets
- O Integrated space saving recycling bins