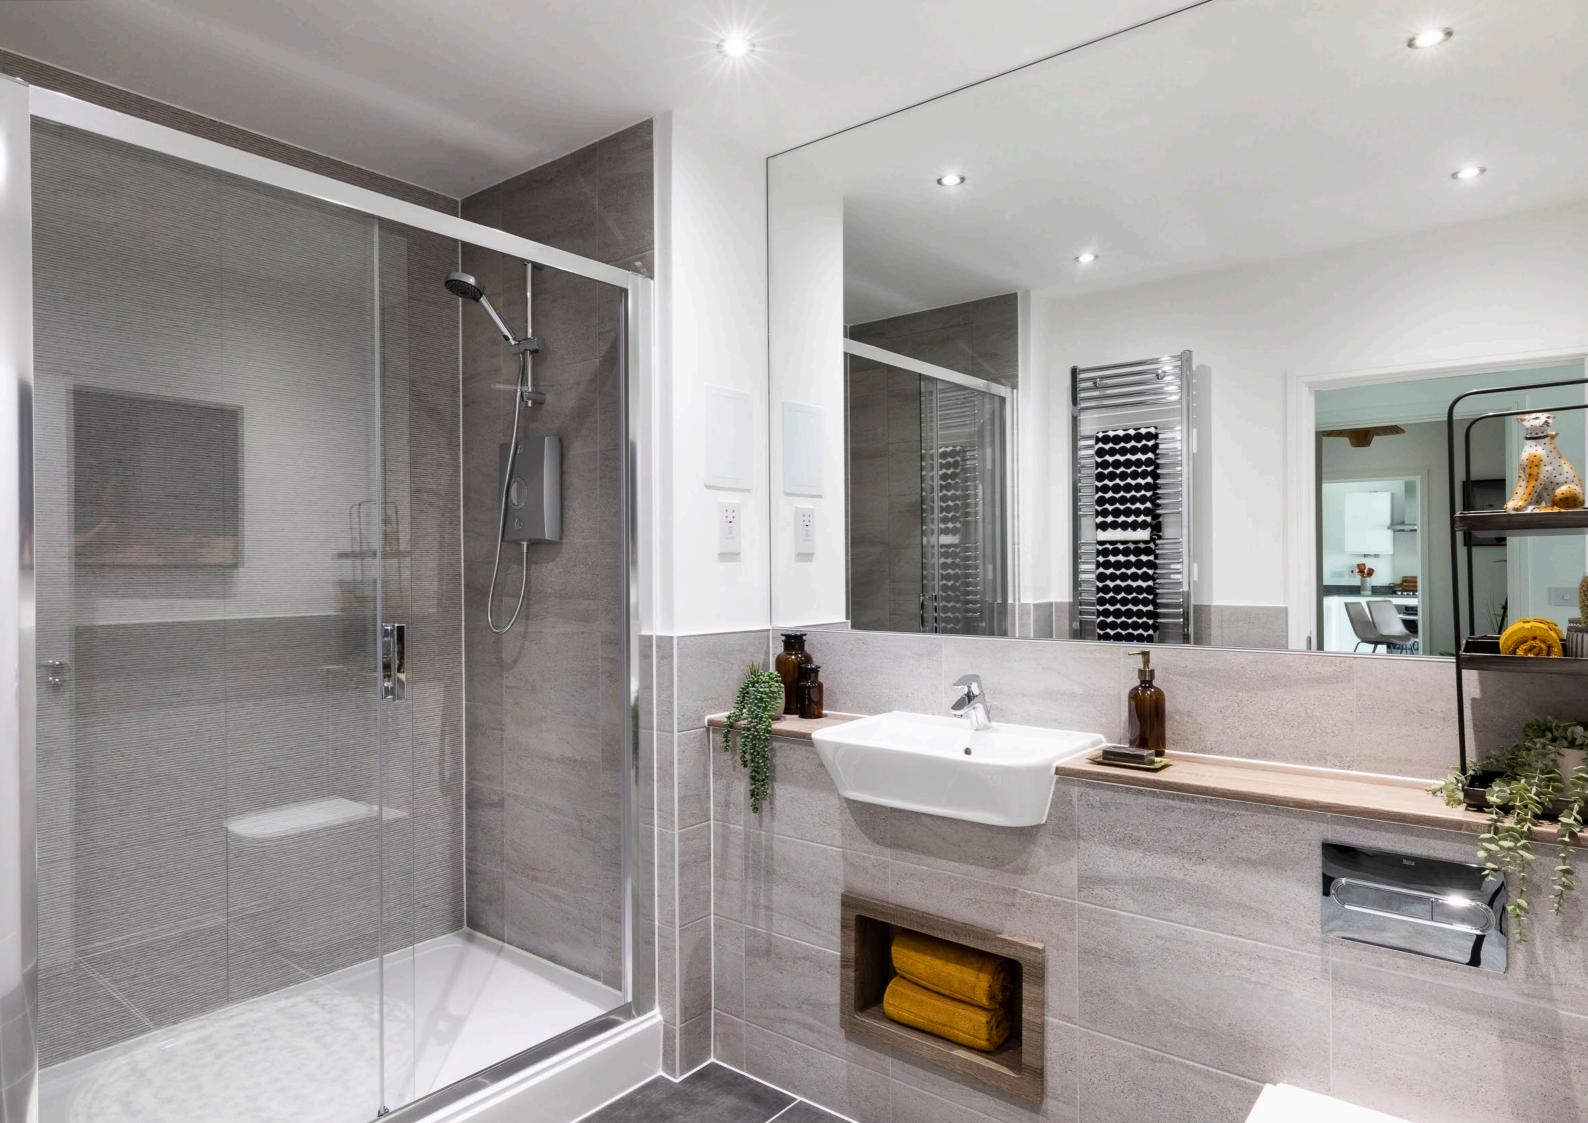

#### Bathrooms

The bathrooms include modern showers, ready to help wake you up in the morning or refresh you after a workout. The tub is deep enough to soak in and there's also heated towel rails.

- O Semi recessed basin
- O Chrome single lever mixer tap
- O Roca sanitaryware
- O Vanity tops and display niche in matching timber veneer
- Shaver socket
- O Full width wall mounted mirror
- O WC with concealed cistern and soft close seat
- O Polished chrome dual flush plate
- O Contemporary white enamel bath with Hansgrohe mixer tap and shower attachment by Mira
- Stainless steel electric shower in ensuite by Aqualisa
- Glass bath/shower screens with hinged over frame in polished chrome finish
- Polished chrome heated towel rails
- O Wall tiling by Porcelanosa
- O Chrome LED downlights