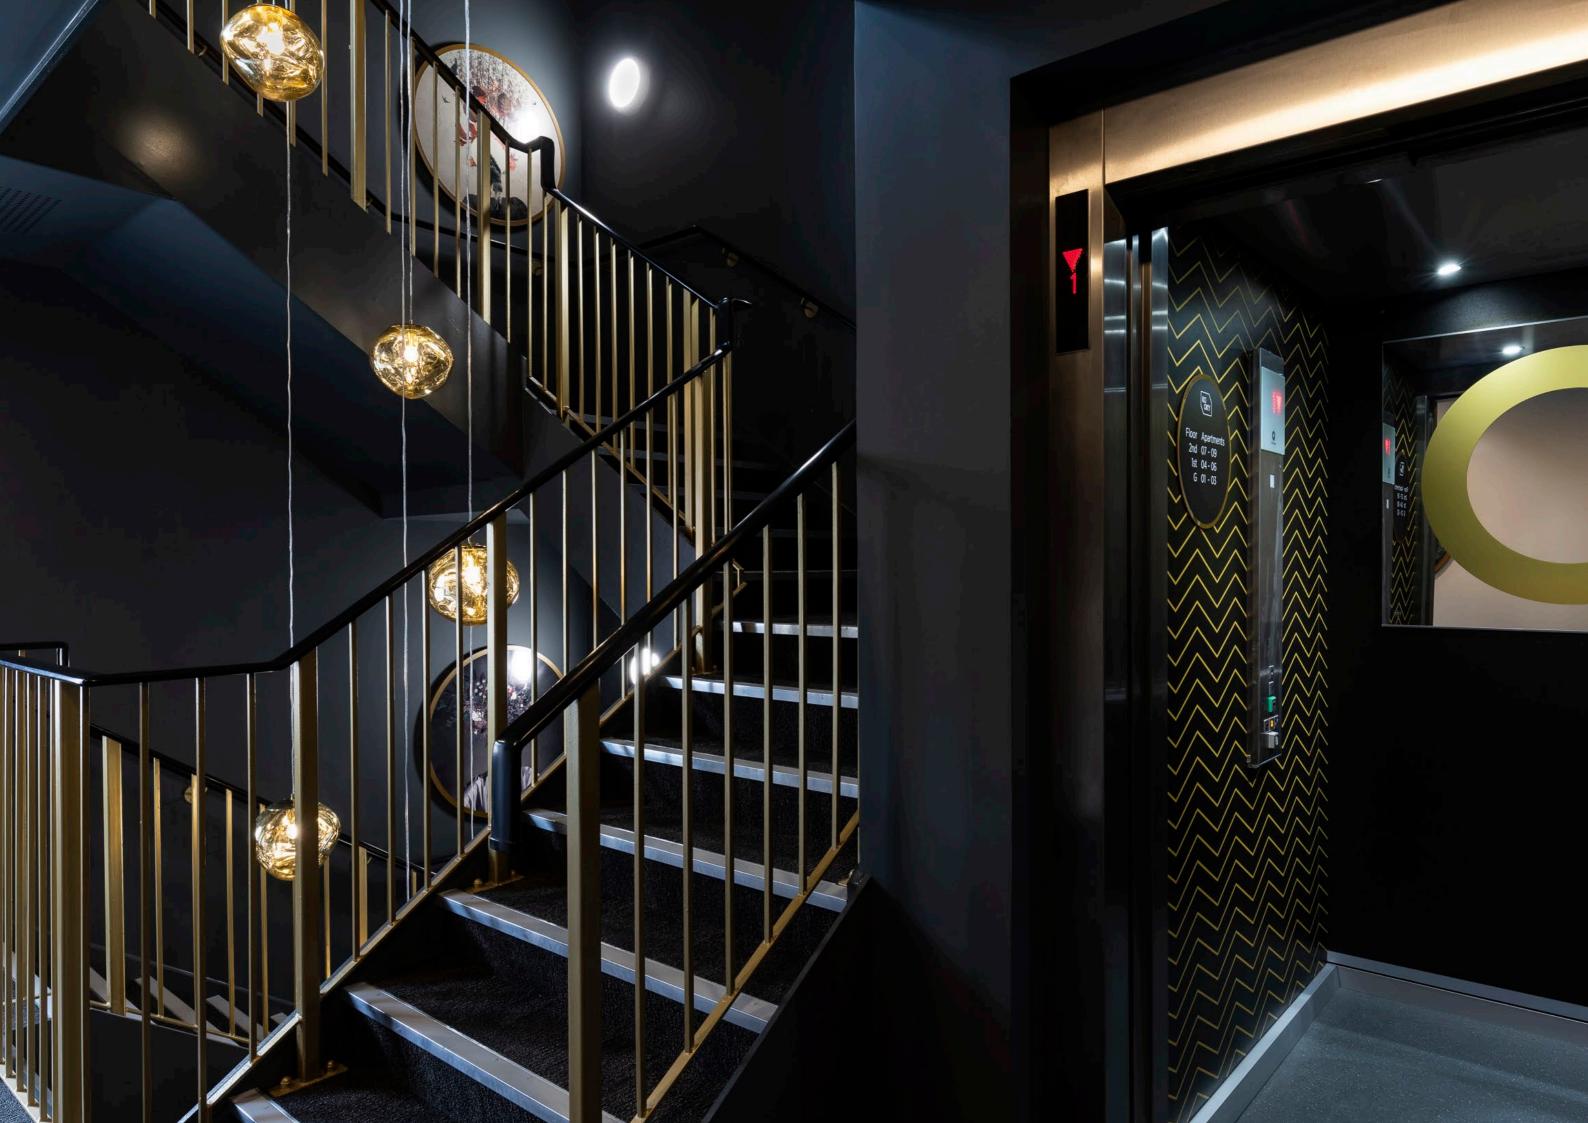

The communal areas have been stylishly designed to have the wow-factor of a boutique hotel, while the high-specification apartments include excellent storage space, open-plan living areas, large double bedrooms and a balcony or terrace.

O Passenger lift serves all floors

- White walls & ceiling decoratively finished to a high standard
- O White colour internal doors and chrome door furniture by Carlisle Brass
- O White finished architrave and skirting detail throughout each apartment
- Wardrobes to both bedrooms with mirrored sliding doors, internal shelf and hanging rail
- Amtico timber-effect flooring to hallway, kitchen/living/dining room and utility cupboard
- O High quality carpets to bedrooms
- O Bathroom tiles from Porcelanosa to both floors and selected walls