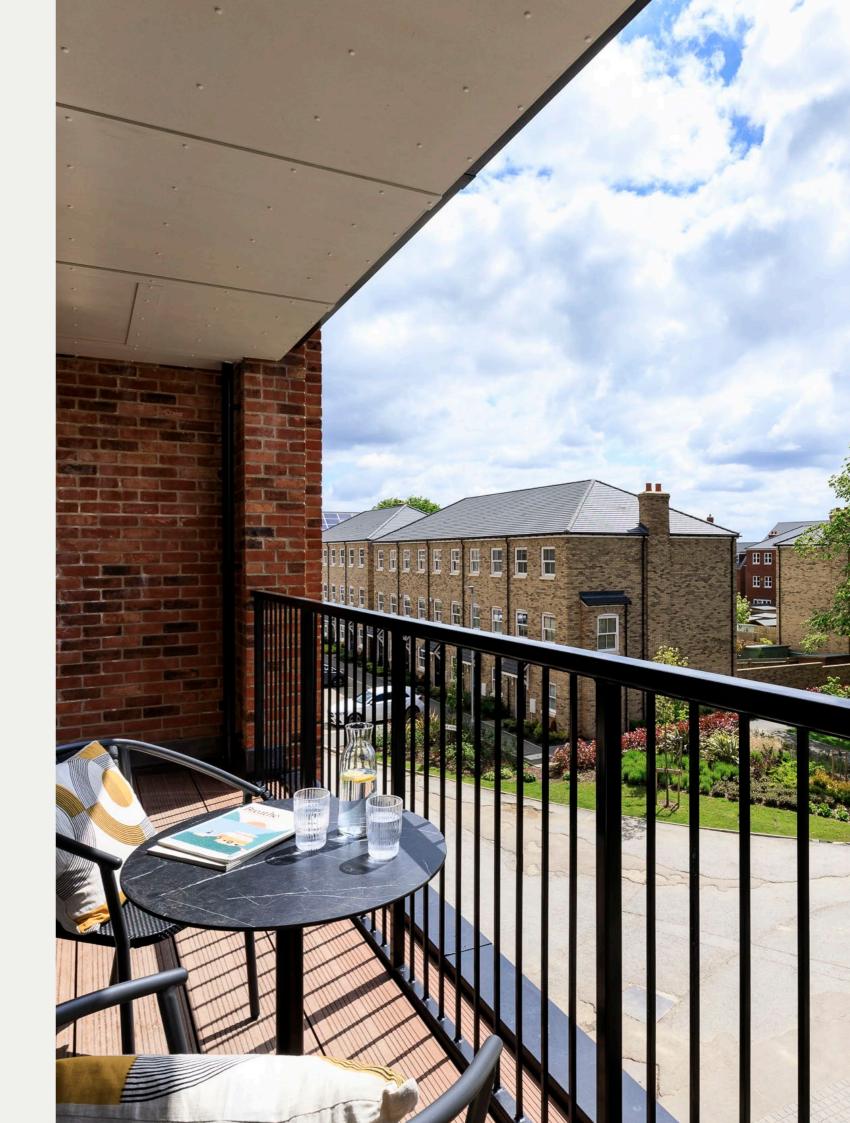

## Balcony/terrace

A bit of outside space that's just for you has never been more appealing. This is the place to step away from your laptop, sit out with a coffee and take a breather.

- O Private large balconies or terraces
- O Black metal balustrade
- O Timber decking
- External surface mounted light fitting