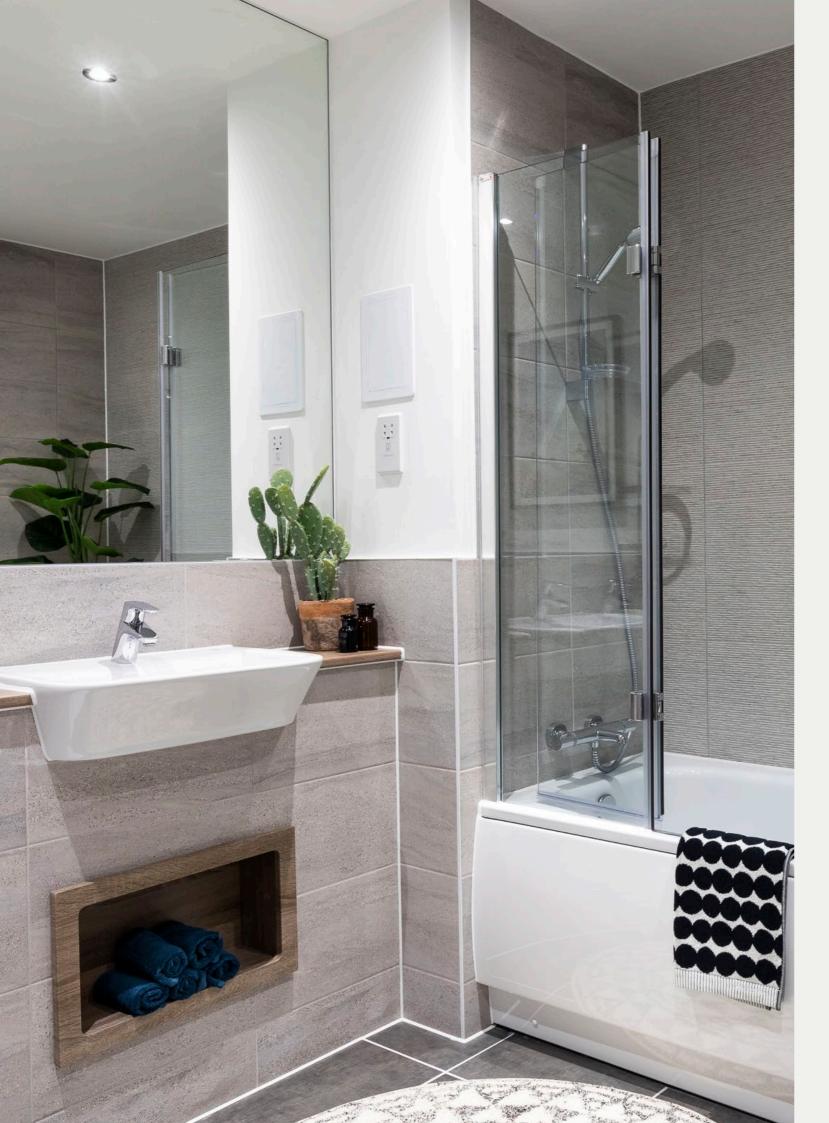

#### Bathrooms

The bathrooms include modern showers, ready to help wake you up in the morning or refresh you after a workout. The tub is deep enough to soak in and there's also heated towel rails.

- O Semi recessed basin
- O Chrome single lever mixer tap
- O Roca sanitaryware
- O Vanity tops and display niche in matching timber veneer
- Shaver socket
- O Full width wall mounted mirror
- O WC with concealed cistern and soft close seat
- O Polished chrome dual flush plate
- O Contemporary white enamel bath with Hansgrohe mixer tap and shower attachment by Mira
- Stainless steel electric shower in ensuite by Aqualisa
- Glass bath/shower screens with hinged over frame in polished chrome finish
- Polished chrome heated towel rails
- O Wall tiling by Porcelanosa
- O Chrome LED downlights