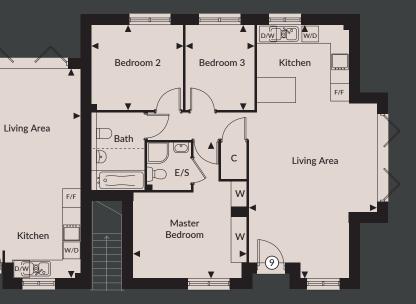

## PLOT 9

| Total Area          | 81.6 sq m     | 878 sq ft      |
|---------------------|---------------|----------------|
| Bedroom 3           | 3.03m x 2.46m | 9'11" x 8'1"   |
| Bedroom 2           | 3.27m x 3.03m | 10'9" x 9'11"  |
| Master Bedroom      | 4.85m x 4.05m | 15'11" x 13'3" |
| Kitchen/Living Area | 9.03m x 4.57m | 29'8" x 15'0"  |