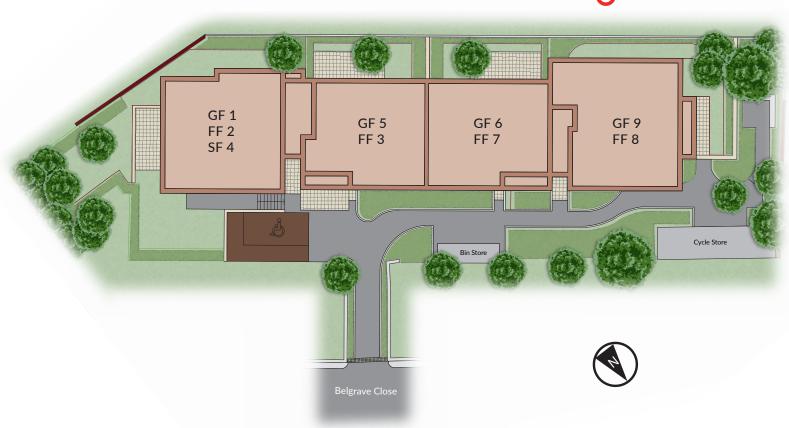

eptional restaurants, independent cafés and boutique retailers. The perfect jaunt for a special meal or caffeine fix, as well as rummaging through vintage shops for a new statement piece.

The Chickenshed Theatre in Southgate has been a renowned arts venue for beautiful and inclusive theatre for the past 40 years. With comedy, live music and plays, The Chickenshed is the perfect Saturday night out.

If unwinding closer to home amongst nature is what you are looking for, then look no further. Oakwood Park is just a 10 minute walk away, with public tennis courts as well as Trent Park - spanning over 400 acres - which is a popular destination for walking, running, cycling, and horse riding. Trent Park also boasts a golf course and a number of sports fields, just a stone's throw from home.





#### **KITCHEN**

Comprehensively equipped contemporary kitchen featuring a range of stainless steel appliances including oven, hob, and cooker hood with integrated fridge freezer, dishwasher and washer dryer with a 20mm laminated worktop.

## **BATHROOM & ENSUITE**

Fitted with white suites including shower bath with glazed screen to main bathroom and shower tray and screen to ensuites, with chrome brassware and a chrome ladder towel rail. Tiling around bath and shower cubicle with splashback to basins of both bathrooms and ensuites. Mirrored cabinets to bathrooms and ensuites where layouts allow.

## **INTERNAL FINISHES**

Laminate wood flooring to hall and living/kitchen areas. Choice of colour carpet to bedrooms. Ceramic tiling to the floors of all bathrooms and ensuites.

White Oak