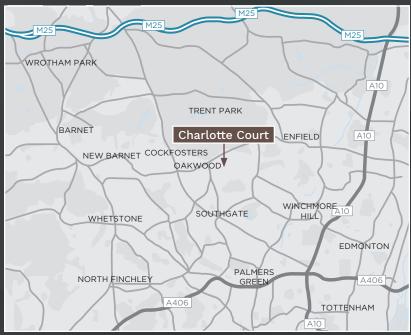

Explore the desirable location of Charlotte Court, situated in the North London suburb of Oakwood, offering a harmonious blend of serene rural living and lively urban activity. Whether commuting or relaxing, you can enjoy the best of both worlds at Charlotte Court.

With Oakwood tube station on the Piccadilly Line, a short walk away, you can effortlessly reach Kings Cross in half an hour. By road, the M25 is just a 4.8 mile drive away, connecting you further afield. For air travel, you are spoilt for choice with three London airports within easy reach. Luton, Heathrow and Stansted Airport are all under an hour's drive from Charlotte Court.

# CHARLOTTE COURT, BELGRAVE CLOSE, OAKWOOD, LONDON N14 4TN

Area Map

Local Map

london@lanesexclusivehomes.co.uk

www.beverleyhomes.com