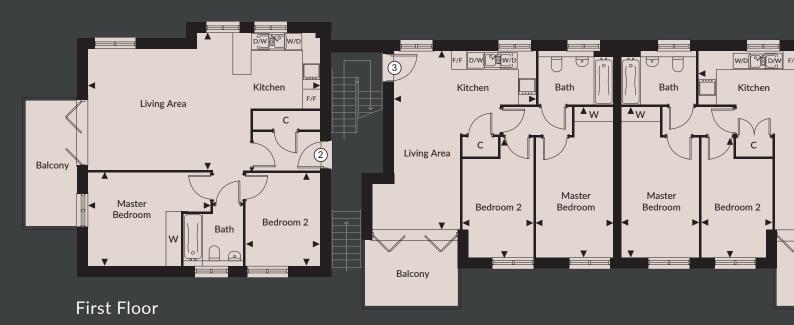

## Second Floor

**Ground Floor** 

<sup>\*\*</sup>At widest point - room width varies.

The room sizes shown are taken from the dimension arrows on the floorplans and a tolerance of 5% is allowed. The dimensions are not intended to be used for carpet sizes, appliance sizes or items of furniture. D/W denotes integrated dishwasher, F/F denotes integrated fridge freezer, W/D denotes washer dryer, W denotes wardrobe, C denotes cupboard. ---Denotes reduced ceiling height.