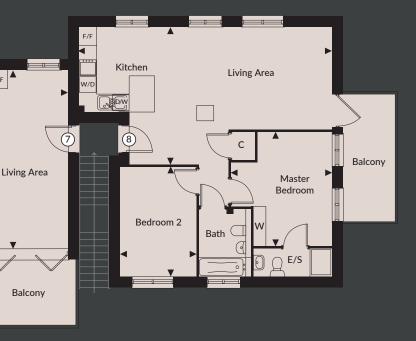

## PLOT 7

| Kitchen/Living Area | 6.43m x 5.94m | 21'1" x 19'6" |
|---------------------|---------------|---------------|
| Master Bedroom      | 5.45m x 2.80m | 17'10" x 9'2" |
| Bedroom 2           | 4.35m x 2.59m | 14'3" x 8'6"  |
| Total Area          | 62.0 sq m     | 667 sq ft     |

## PLOT 8

| Kitchen/Living Area | 9.16m x 4.97m | 30'1" x 16'3" |
|---------------------|---------------|---------------|
| Master Bedroom      | 4.13m x 3.65m | 13'6" x 12'0" |
| Bedroom 2           | 3.98m x 2.77m | 13'0" x 9'1"  |
| Total Area          | 74.0 sq m     | 796 sq ft     |