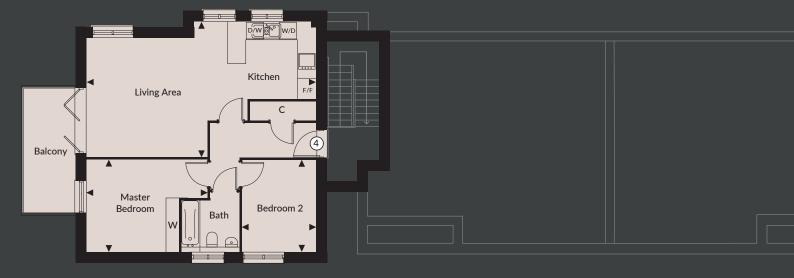

## Second Floor

**Ground Floor** 

<sup>\*\*</sup>At widest point - room width varies.

The room sizes shown are taken from the dimension arrows on the floorplans and a tolerance of 5% is allowed. The dimensions are not intended to be used for carpet sizes, appliance sizes or items of furniture. D/W denotes integrated dishwasher, F/F denotes integrated fridge freezer, W/D denotes washer dryer, W denotes wardrobe, C denotes cupboard. ---Denotes reduced ceiling height.