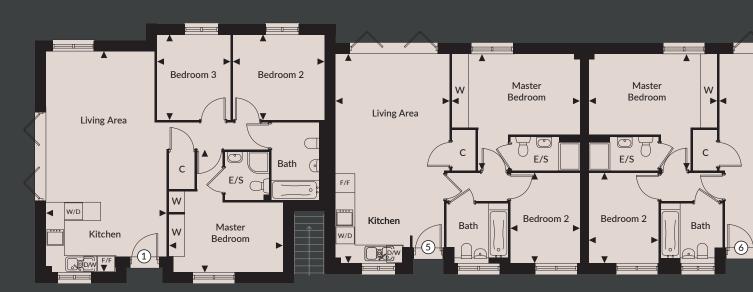

## Second Floor

**Ground Floor** 

## PLOT 1

| Total Area          | 77.2 sq m     | 831 sq ft     |
|---------------------|---------------|---------------|
| Bedroom 3           | 3.03m x 2.63m | 9'11" x 8'7"  |
| Bedroom 2           | 3.27m x 3.03m | 10'9" x 9'11" |
| Master Bedroom      | 4.28m x 4.05m | 14'0" x 13'3" |
| Kitchen/Living Area | 7.86m x 4.29m | 25'9" x 14'1" |

## PLOTS 2 & 4

| Kitchen/Living Area | 8.42m x 4.98m | 27'7" x 16'4" |
|---------------------|---------------|---------------|
| Master Bedroom      | 4.46m x 3.38m | 14'7" x 11'1" |
| Bedroom 2           | 3.38m x 2.73m | 11'1" x 8'11" |
| Total Area          | 69.5 sq m     | 748 sq ft     |

## PLOT 3

| Kitchen/Living Area | 6.43m x 5.15m | 21'1" x 16'11" ** |
|---------------------|---------------|-------------------|
| Master Bedroom      | 5.45m x 2.80m | 17'10" x 9'2"     |
| Bedroom 2           | 4.35m x 2.59m | 14'3" x 8'6"      |
| Total Area          | 58.0 sq m     | 624 sq ft         |

## PLOTS 5 & 6

| Kitchen/Living Area | 7.44m x 4.08m | 24'5" x 13'4"  |
|---------------------|---------------|----------------|
| Master Bedroom      | 4.56m x 4.15m | 14'11" x 13'7" |
| Bedroom 2           | 3.22m x 2.49m | 10'7" x 8'2"   |
| Total Area          | 64.6 sa m     | 695 sa ft      |