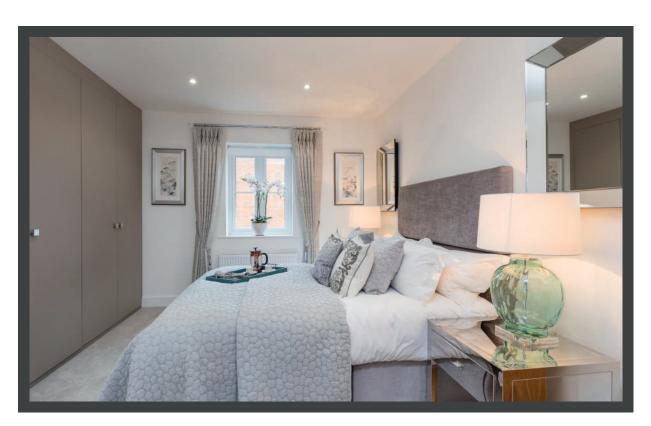

#### **KITCHEN**

Comprehensively equipped contemporary kitchen featuring a range of stainless steel appliances including oven, hob, and cooker hood with integrated fridge freezer, dishwasher and washer dryer with a 20mm laminated worktop.

## **BATHROOM & ENSUITE**

Fitted with white suites including shower bath with glazed screen to main bathroom and shower tray and screen to ensuites, with chrome brassware and a chrome ladder towel rail. Tiling around bath and shower cubicle with splashback to basins of both bathrooms and ensuites. Mirrored cabinets to bathrooms and ensuites where layouts allow.

## **INTERNAL FINISHES**

Laminate wood flooring to hall and living/kitchen areas. Choice of colour carpet to bedrooms. Ceramic tiling to the floors of all bathrooms and ensuites.

White Oak timber veneer doors with chrome door furniture.

White emulsion finish to plaster boarded walls and ceilings. Skirtings and architrave square section MDF painted white.

Floor to ceiling wardrobe with doors and internal hanging rails to master bedroom only.