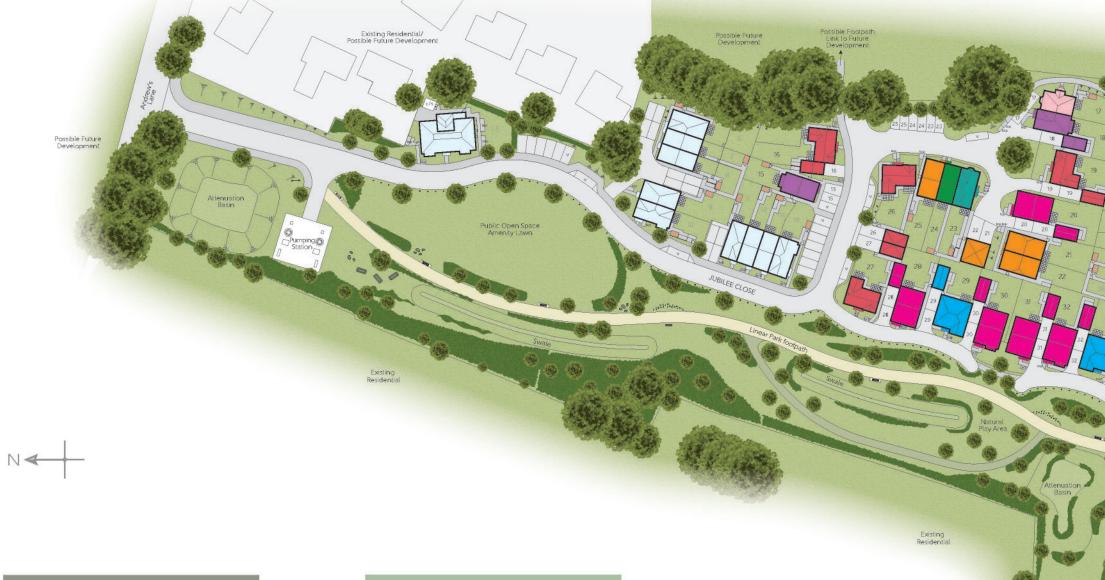

# Cedarbrook Rise

DEVELOPMENT LAYOUT

Burton Lane Goffs Oak Hertfordshire EN7 6SP Telephone: 01992 238 347

bellway.co.uk

#### Key to plan

v Visitor parking

bcp Bin collection point

The site plan is drawn to show the relative position of individual properties. NOT TO SCALE. This is a two dimensional drawing and will not show land contours and gradients, boundary treatments, landscaping or local authority street lighting. Footpaths subject to change. For details of individual properties and availability please refer to our Sales Advisor.

Rosedale Park Footpath/Cyclepath Link

Existing Sub-Station