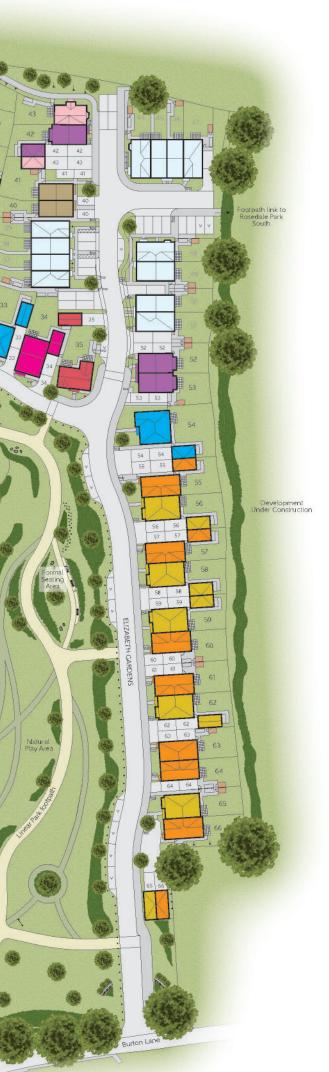

# Cedarbrook Rise

DEVELOPMENT LAYOUT

Burton Lane Goffs Oak Hertfordshire EN7 6SP Telephone: 01992 238 347

bellway.co.uk

#### 2 Bedroom Homes

The Coiner Plot 24

### 3 Bedroom Homes

The Turner Plots 15, 18, 42, 52 & 53 The Fuller Plots 16, 19, 26, 27 & 35

The Thespian Plots 17 & 43

The Blemmere Plot 23

The Piper Plots 56, 58, 59, 62 & 65

#### 1-3 Bedroom Homes

Affordable Homes

#### Key to plan

v Visitor parking

bcp Bin collection point

The site plan is drawn to show the relative position of individual properties. NOT TO SCALE. This is a two dimensional drawing and will not show land contours and gradients, boundary treatments, landscaping or local authority street lighting. Footpaths subject to change. For details of individual properties and availability please refer to our Sales Advisor.