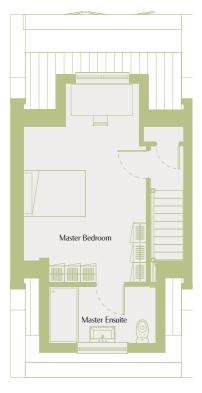

## Second Floor

| Master Bedroom |               |
|----------------|---------------|
| 5.92m x 3.20m  | 19'5" x 10'6" |
| Master Ensuite |               |
| 3.00m x 1.70m  | 9'10" x 5'7"  |

## Second Floor

| Master Bedroom<br>5.92m x 3.20m | 19′5″ x 10′6″ |
|---------------------------------|---------------|
| Master Ensuite<br>3.00m x 1.70m | 9′10″ x 5′7″  |

5′11″ x 9′9″

9′5″ x 5′7″

0'10" x 9'5"