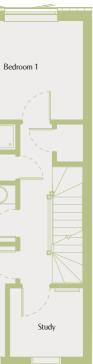

## First Floor

Bedroom 1 4.86m x 2.97m 15'11" x 9'9" Ensuite 1

2.89m x 1.70m 9'5" x 5'7" Bedroom 2

3.31m x 2.87m 10'10" x 9'5"

Family Bathroom 2.87m x 1.70m 9'5" x 5'7"

Study 2.17m x 2.10m 7'1" x 6'11"

## First Floor

| Bedroom 1       |    |
|-----------------|----|
| 4.86m x 2.97m   | 15 |
| Ensuite 1       |    |
| 2.89m x 1.70m   | 9' |
| Bedroom 2       |    |
| 3.31m x 2.87m   | 10 |
| Family Bathroom |    |
| 2.87m x 1.70m   | 9′ |
| Study           |    |

2.17m x 2.10m

8

9′5″ x 5′7″

7′1″ x 6′11″