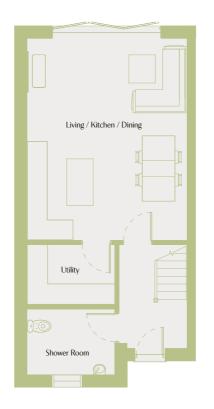

## Ground Floor

| Living / Kitchen / Dining |                |  |
|---------------------------|----------------|--|
| 6.05m x 4.88m             | 19'10" x 16'0" |  |
| Shower Room               |                |  |
| 2.64m x 1.97m             | 8'10" x 6'6"   |  |
| Utility                   |                |  |
| 2.64m x 1.80m             | 8′8″ x 5′11″   |  |

## Ground Floor

| Living / Kitchen / | 0              |
|--------------------|----------------|
| 6.05m x 4.88m      | 19'10" x 16'0" |
| Shower Room        |                |
| 2.64m x 1.97m      | 8'10" x 6'6"   |