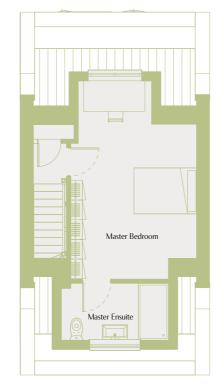

## Second Floor

| Master Bedroom |               |
|----------------|---------------|
| 5.92m x 3.20m  | 19'5" x 10'6" |
| Master Ensuite |               |
| 3.00m x 1.70m  | 9'10" x 5'7"  |

## Second Floor

| Master Bedroom<br>5.92m x 3.20m | 19′5″ x 10′6″ |
|---------------------------------|---------------|
| Master Ensuite<br>3.00m x 1.70m | 9′10″ x 5′7″  |

5′11″ x 9′9″

9′5″ x 5′7″

0'10" x 9'5"