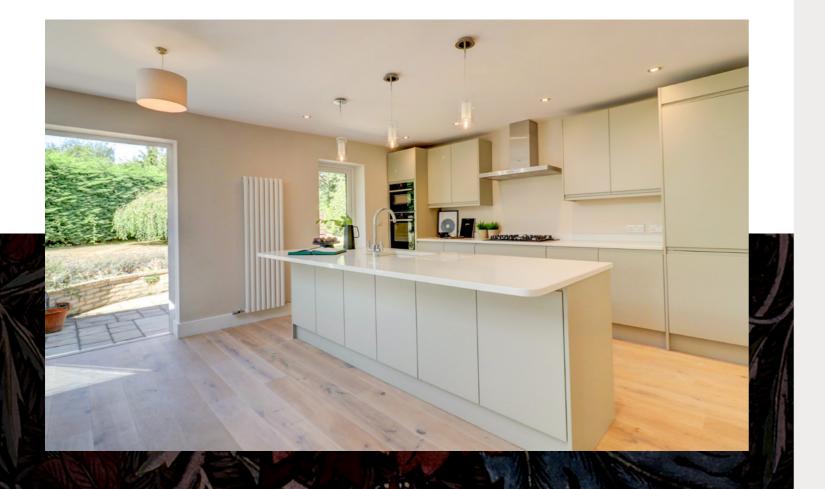

### Kitchen and utility rooms

- Bespoke Strada Matte Handle-less kitchen and utility
- Bluemotion soft closing doors/drawers
- $\cdot$  Quooker tap
- Bosch integrated washer/dryer
- $\boldsymbol{\cdot}$  Bosch integrated dishwasher
- Blanco sink with single bowl and Monobloc mixer tap
- Quartz worktops