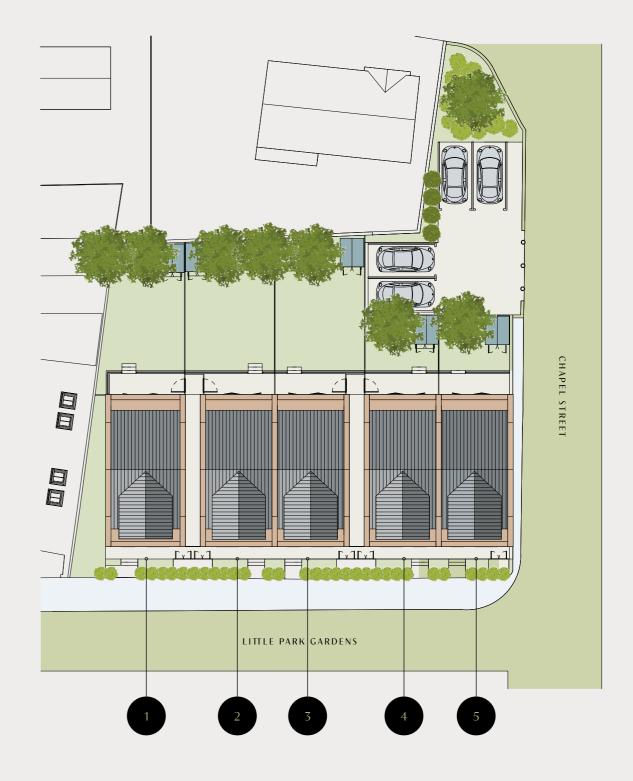

to garden for low maintenance

• Low energy down lighters to the open living area, bathroom, en-suites, principal bedroom,

hallway, landing and reception rooms

MK sockets and switches throughout

· Electrical finishes prewired for broadband

Ceiling pendants to bedrooms

- External tap to rear of the property
- Front and rear external lightning
- Storage shed
- Strada fan assisted radiators

Underfloor heating to ground floor

Energy efficient storage batteries

Modern radiators to first floor

• Exhaust air heat pumps

### Internal flooring

• Air source heat pump

- Engineered timber floors to living areas
- Carpets to bedrooms

### Joinery and doors

Black aluminium windows and doorsBlack aluminium sliding doors to the rear

### Decoration

Interior designed finishes



# Site plan









1,281 sqft / 119 sqm

N

# House No. 2/4

1,281 sqft / 119 sqm





SE

## Ground Floor

| Living / Kitchen / Dining |                |  |
|---------------------------|----------------|--|
| 6.05m x 4.88m             | 19'10" x 16'0" |  |
| Shower Room               |                |  |
| 2.64m x 1.97m             | 8'10" x 6'6"   |  |
| Utility                   |                |  |
| 2.64m x 1.80m             | 8′8″ x 5′11″   |  |

## First Floor

Bedroom 1 4.86m x 2.97m 15'11" x 9'9" Ensuite 1

2.89m x 1.70m 9'5" x 5'7" Bedroom 2

3.31m x 2.87m 10'10" x 9'5"

Family Bathroom 2.87m x 1.70m 9'5" x 5'7"

Study 2.17m x 2.10m 7'1" x 6'11"



## Second Floor

| Master Bedroom |               |
|----------------|---------------|
| 5.92m x 3.20m  | 19'5" x 10'6" |
| Master Ensuite |