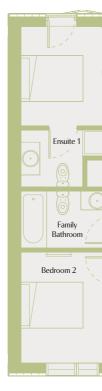

## First Floor

Bedroom 1 4.86m x 2.97m 15'11" x 9'9" Ensuite 1

2.89m x 1.70m 9'5" x 5'7" Bedroom 2

3.31m x 2.87m 10'10" x 9'5"

Family Bathroom 2.87m x 1.70m 9'5" x 5'7"

Study 2.17m x 2.10m 7'1" x 6'11"

## First Floor

| Bedroom 1       |    |
|-----------------|----|
| 4.86m x 2.97m   | 15 |
| Ensuite 1       |    |
| 2.89m x 1.70m   | 9' |
| Bedroom 2       |    |
| 3.31m x 2.87m   | 10 |
| Family Bathroom |    |
| 2.87m x 1.70m   | 9′ |
| Study           |    |

9′5″ x 5′7″

7′1″ x 6′11″