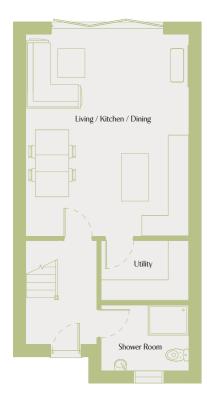

# House No. 2/4

1,281 sqft / 119 sqm

SE

## Ground Floor

| Living / Kitchen / Dining |                |  |
|---------------------------|----------------|--|
| 6.05m x 4.88m             | 19'10" x 16'0" |  |
| Shower Room               |                |  |
| 2.64m x 1.97m             | 8'10" x 6'6"   |  |
| Utility                   |                |  |
| 2.64m x 1.80m             | 8′8″ x 5′11″   |  |