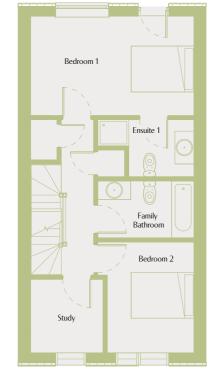

## First Floor

Bedroom 1 4.86m x 2.97m 15'11" x 9'9" Ensuite 1

2.89m x 1.70m 9'5" x 5'7" Bedroom 2

3.31m x 2.87m 10'10" x 9'5"

Family Bathroom 2.87m x 1.70m 9'5" x 5'7"

Study 2.17m x 2.10m 7'1" x 6'11"

## First Floor

| Bedroom 1       |    |
|-----------------|----|
| 4.86m x 2.97m   | 15 |
| Ensuite 1       |    |
| 2.89m x 1.70m   | 9' |
| Bedroom 2       |    |
| 3.31m x 2.87m   | 10 |
| Family Bathroom |    |
| 2.87m x 1.70m   | 9′ |
| Study           |    |

9′5″ x 5′7″

7′1″ x 6′11″