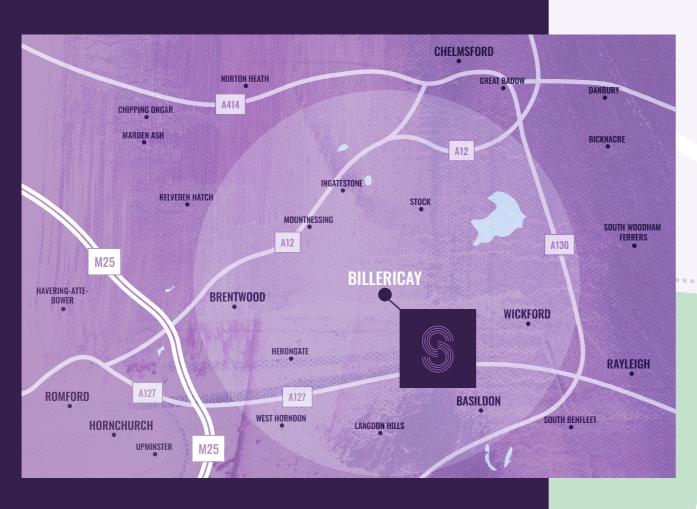

With its buzzing high street location and easy access to surrounding green spaces and the train station, Squire House offers the best of Billericay living.

Just feet from your front door you'll find an impressive choice of restaurants and cafés, and one of the area's most-loved local pubs, as well as a great selection of shops.

### HIGH STREET

Situated on Billericay'
vibrant high street
Squire House offers at
incredibly convenien
location, right in the

RIGAY

When it comes to eating and drinking out, it's all on your doorstep, from casual all-day hang-outs to fine-dining restaurants. Catch up with friends over pancakes at The Brunch & Bottle, and tuck into authentic Thai cuisine at the Giggling Squid. Or take your evening up a level with sophisticated seafood at Felix, and tapas with a twist at Pasha.

For more fun and games, head to nearby Hackers for mini-golf with a difference, and Players Lounge for comedy, club nights and live music.

All this, and you can be at Billericay's well-connected train station within a short walk, and swiftly towards centra London in just 34 minutes.