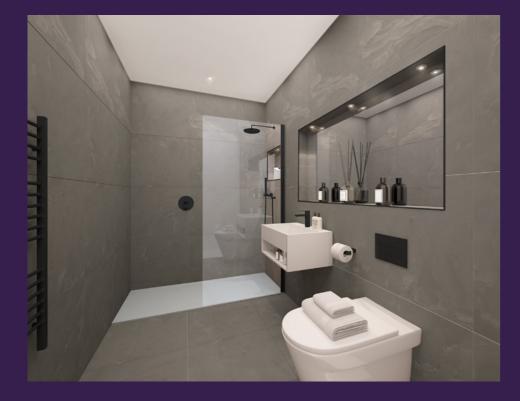

#### BATH / SHOWER ROOMS

- Lusso Senza wall hung rimless matte toilet inluding cistern, frame and matte black flush plate
- · Lusso Stone Ethos resin wall hung basin
- Lusso Stone matt black monobloc mixer tap
- Nova Low Profile Shower Tray
- Recessed mirror alcoves with feature lighting
- Recessed niches with feature lighting in shower
- · Heated towel rail
- Kudos glass shower screen
- Porcelain Bouti Aman matt tile to shower rooms (fully tiled)