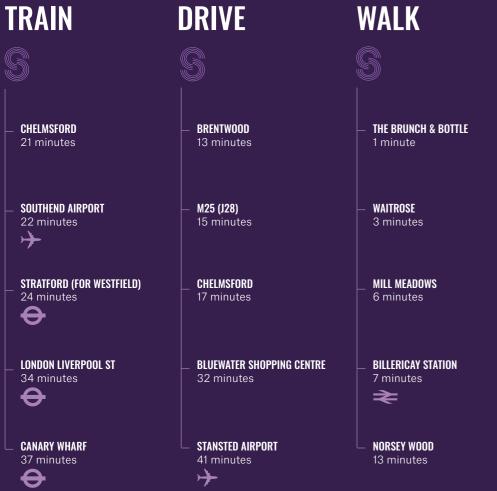

For more fun and games, head to nearby Hackers for mini-golf with a difference, and Players Lounge for comedy, club nights and live music.

All this, and you can be at Billericay's well-connected train station within a short walk, and swiftly towards centra London in just 34 minutes.