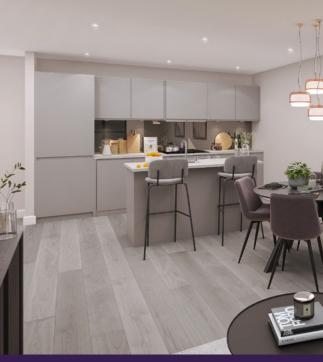

#### KITCHEN

- Zola soft matt kitchen cabinets in UF indigo blue/blue, graphite/light grey or light grey/light grey
- Quartz worktops
- Etrouno 400 Under-mounted sink
- · Bosch appliances
- 4 ring induction hob
- Integrated oven
- · Cascata chrome tap
- · Smoked mirror splashback
- · LED lights under the kitchen wall units
- · Integrated dishwasher
- Integrated microwave
- · Integrated washer/dryer
- 70/30 integrated fridge/freezer

## **CHOOSE YOUR FINISH**

Residents at Squire House have the opportunity of selecting from a range of finishes for kitchen cabinets.\* For more information contact your sales advisor.

11

Indigo Blue

Light Grey