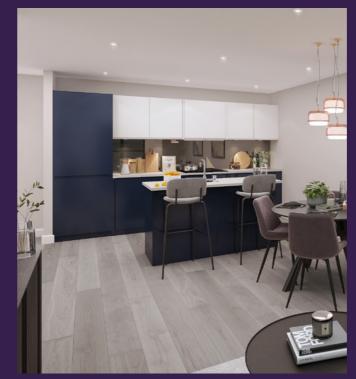

#### KITCHEN

- Zola soft matt kitchen cabinets in UF indigo blue/blue, graphite/light grey or light grey/light grey
- Quartz worktops
- Etrouno 400 Under-mounted sink
- · Bosch appliances
- 4 ring induction hob
- Integrated oven
- · Cascata chrome tap
- · Smoked mirror splashback
- · LED lights under the kitchen wall units
- · Integrated dishwasher
- Integrated microwave
- · Integrated washer/dryer
- 70/30 integrated fridge/freezer

## **CHOOSE YOUR FINISH**

Residents at Squire House have the opportunity of selecting from a range of finishes for kitchen cabinets.\* For more information contact your sales advisor.

11

Indigo Blue

Light Grey