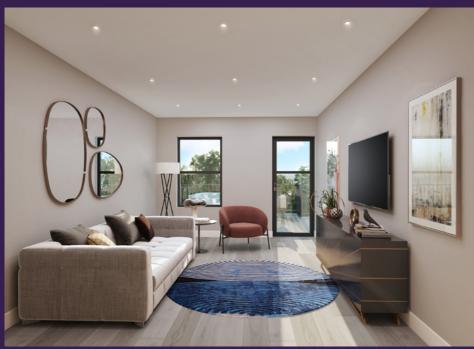

## DOORS, FLOORING, SKIRTS, ARCS, SWITCHES & SOCKETS

- Vicaima Lacdor internal doors in satin white
- Athena Lever matt black on round rose handles
- Vicaima Essential Naturdor front door in marina grey
- · iSteel double sliding door set\*\*
- · White bevelled edge MDF and architrave
- · Brushed stainless sockets and switches
- Luvanto flooring in pearl oak to kitchen and living areas
- Silver carpets to bedrooms excluding units 1, 2, 3, 5, 9, 15, 16, 18 which will have the Luvanto running throughout
- \*\* In units 1, 2, 3, 5, 9, 15, 16, 18

#### GENERAL

- · ICW 10 Year Warranty
- Pre-wired for Sky
- HIK Vision system with KH8 series indoor station
- Built-in ceiling speakers to kitchen/ living areas
- Smart home technology
- · Smart smoke alarm
- $\cdot \, \mathsf{LED} \, \mathsf{spotlights} \, \mathsf{throughout} \,$
- Heatstore Dynamic intelipanel plus heaters
- · Parking to selected apartments
- Large communal garden