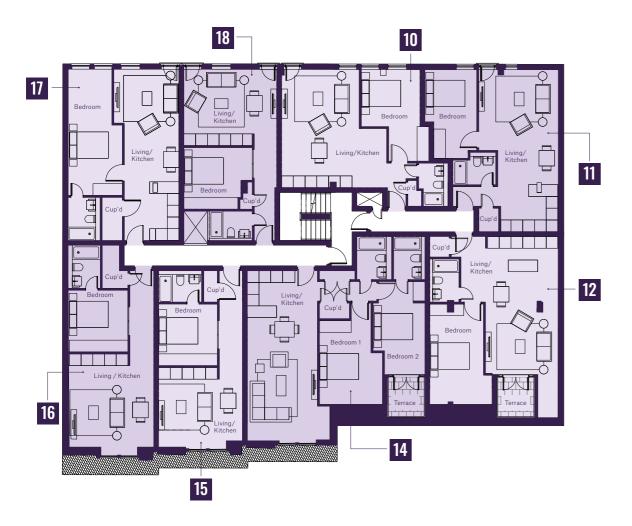

1

| APARTMENT 10     |               |                 | APARTMENT 15     |               |                |
|------------------|---------------|-----------------|------------------|---------------|----------------|
| Living / Kitchen | 6.03m x 5.37m | 19'9" x 17'7"   | Living / Kitchen | 4.29m x 4.14m | 14'1" x 13'7"  |
| Bedroom          | 4.63m x 3.10m | 15'2" x 10'3"   | Bedroom          | 3.15m x 3.10m | 10'4" x 10'2"  |
| APARTMENT 11     |               |                 | APARTMENT 16     |               |                |
| Living / Kitchen | 8.27m x 4.06m | 27'2" x 13'4"   | Living / Kitchen | 5.18m x 4.38m | 17'0" x 14'4"  |
| Bedroom          | 4.48m x 2.65m | 14′8″ x 8′8″    | Bedroom          | 3.15m x 3.15m | 10'4" x 10'4"  |
| APARTMENT 12     |               |                 | APARTMENT 17     |               |                |
| Living / Kitchen | 6.99m x 4.85m | 22'11" x 15'10" | Living / Kitchen | 8.74m x 3.33m | 28'8" x 10'11" |
| Bedroom          | 5.19m x 3.19m | 17'0" x 10'6"   | Bedroom          | 6.45m x 2.75m | 21'1" x 9'0"   |
| Terrace          | 2.01m x 1.84m | 6'7" x 6'0"     |                  |               |                |
|                  |               |                 | APARTMENT 18     |               |                |
| APARTMENT 14     |               |                 | Living / Kitchen | 4.75m x 3.89m | 15'7" x 12'9"  |
| Living / Kitchen | 8.70m x 3.59m | 28'7" x 11'9"   | Bedroom          | 3.50m x 3.05m | 11'6" x 10'0"  |
| Bedroom 1        | 5.19m x 3.23m | 17'0" x 10'7"   |                  |               |                |
| Bedroom 2        | 4.69m x 2.60m | 15'5" x 8'6     |                  |               |                |