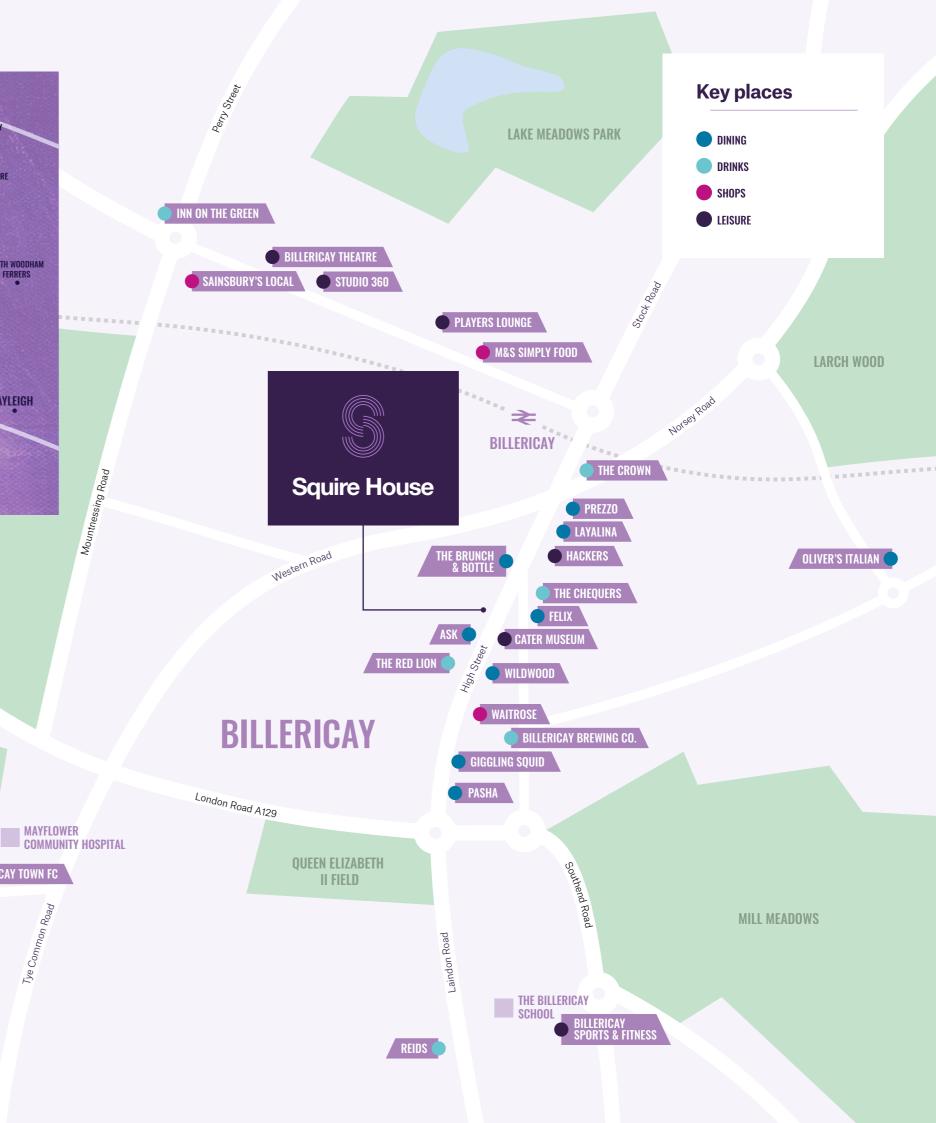

# A COLLECTION OF CONTEMPORARY STARTER SUITES, ONE & TWO BEDROOM APARTMENTS WITH SMART HOME TECHNOLOGY ON BILLERICAY'S VIBRANT HIGH STREET

Computer generated imagery is indicative only.

THE CHEQUERS

Pop over the road for drinks and
a bite at this local favourite.

With its buzzing high street location and easy access to surrounding green spaces and the train station, Squire House offers the best of Billericay living.

Just feet from your front door you'll find an impressive choice of restaurants and cafés, and one of the area's most-loved local pubs, as well as a great selection of shops.

NORSEY WOOD

Just a short walk to the fresh air and picturesque trails of Norsey
Wood nature reserve.

### HIGH STREET

Situated on Billericay'
vibrant high street
Squire House offers at
incredibly convenien
location, right in the

RIGAY

When it comes to eating and drinking out, it's all on your doorstep, from casual all-day hang-outs to fine-dining restaurants. Catch up with friends over pancakes at The Brunch & Bottle, and tuck into authentic Thai cuisine at the Giggling Squid. Or take your evening up a level with sophisticated seafood at Felix, and tapas with a twist at Pasha.

For more fun and games, head to nearby Hackers for mini-golf with a difference, and Players Lounge for comedy, club nights and live music.

All this, and you can be at Billericay's well-connected train station within a short walk, and swiftly towards centra London in just 34 minutes.