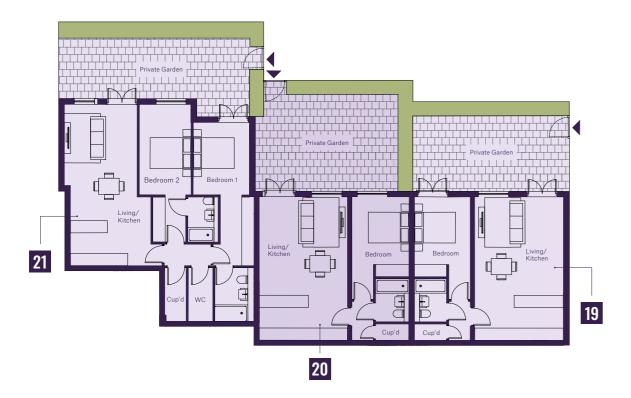

Graphite Gr

10

Computer generated imagery is indicative only.

<sup>\*</sup>Terms and conditions apply and are subject to being available at the build stage.

| APARTMENT 19     |               |                |
|------------------|---------------|----------------|
| Living / Kitchen | 7.30m x 4.33m | 23'11" x 14'2" |
| Bedroom          | 3.90m x 2.73m | 12'10" x 8'11" |
| Private Garden   | 7.65m x 4.19m | 25'1" x 13'9"  |
| APARTMENT 20     |               |                |
| Living / Kitchen | 7.30m x 4.31m | 23'11" x 14'2" |
| Bedroom          | 3.90m x 2.80m | 12'10" x 9'2"  |
| Private Garden   | 7.75m x 5.30m | 25′5″ x 17′5″  |
| APARTMENT 21     |               |                |
| Living / Kitchen | 7.86m x 3.92m | 25'9" x 12'10' |
| Bedroom 1        | 4.42m x 2.53m | 14'6" x 8'3"   |
| Bedroom 2        | 3.54m x 2.75m | 11'7" x 9'0"   |
| Private Garden   | 9.55m x 4.10m | 31'4" x 13'5"  |