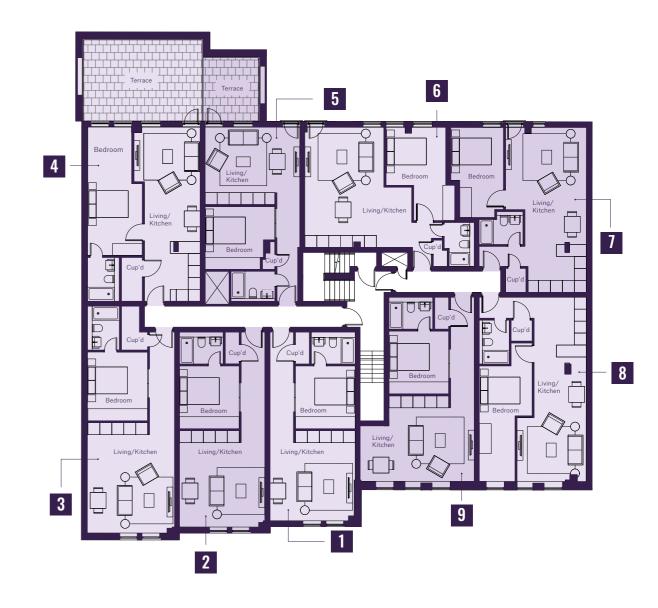

| APARTMENT 1      |               |                | APARTMENT 6      |               |                |
|------------------|---------------|----------------|------------------|---------------|----------------|
| Living / Kitchen | 4.52m x 4.29m | 14'9" x 14'1"  | Living / Kitchen | 6.03m x 5.37m | 19'9" x 17'7"  |
| Bedroom          | 3.15m x 3.10m | 10'4" x 10'2"  | Bedroom          | 4.63m x 3.01m | 15'2" x 9'11"  |
| APARTMENT 2      |               |                | APARTMENT 7      |               |                |
| Living / Kitchen | 4.84m x 4.29m | 15'0" x 14'1"  | Living / Kitchen | 8.27m x 4.06m | 27'2" x 13'4"  |
| Bedroom          | 3.15m x 3.10m | 10'4" x 10'3"  | Bedroom          | 4.48m x 2.66m | 14'8" x 8'9"   |
| APARTMENT 3      |               |                | APARTMENT 8      |               |                |
| Living / Kitchen | 5.54m x 4.38m | 18'2" x 14'4"  | Living / Kitchen | 9.25m x 5.37m | 30'4" x 17'7"  |
| Bedroom          | 3.45m x 3.12m | 11'4" x 10'2"  | Bedroom          | 5.80m x 2.65m | 19'0" x 8'8"   |
| APARTMENT 4      |               |                | APARTMENT 9      |               |                |
| Living / Kitchen | 8.74m x 3.33m | 27'9" x 10'11" | Living / Kitchen | 5.73m x 4.29m | 18'10" x 14'1" |
| Bedroom          | 6.45m x 2.75m | 21'1" x 9'0"   | Bedroom          | 3.15m x 3.10m | 10'4" x 10'2"  |
| Terrace          | 5.95m x 4.08m | 19'6" x 13'5"  |                  |               |                |
| APARTMENT 5      |               |                |                  |               |                |
| Living / Kitchen | 4.75m x 3.89m | 15'7" x 12'9"  |                  |               |                |
| Bedroom          | 3.50m x 3.05m | 11'6" x 10'0"  |                  |               |                |
| Terrace          | 3.20m x 2.79m | 10'6" x 9'2"   |                  |               |                |
|                  |               |                |                  |               |                |

1

| APARTMENT 10     |               |                 | APARTMENT 15     |               |                |
|------------------|---------------|-----------------|------------------|---------------|----------------|
| Living / Kitchen | 6.03m x 5.37m | 19'9" x 17'7"   | Living / Kitchen | 4.29m x 4.14m | 14'1" x 13'7"  |
| Bedroom          | 4.63m x 3.10m | 15'2" x 10'3"   | Bedroom          | 3.15m x 3.10m | 10'4" x 10'2"  |
| APARTMENT 11     |               |                 | APARTMENT 16     |               |                |
| Living / Kitchen | 8.27m x 4.06m | 27'2" x 13'4"   | Living / Kitchen | 5.18m x 4.38m | 17'0" x 14'4"  |
| Bedroom          | 4.48m x 2.65m | 14′8″ x 8′8″    | Bedroom          | 3.15m x 3.15m | 10'4" x 10'4"  |
| APARTMENT 12     |               |                 | APARTMENT 17     |               |                |
| Living / Kitchen | 6.99m x 4.85m | 22'11" x 15'10" | Living / Kitchen | 8.74m x 3.33m | 28'8" x 10'11" |
| Bedroom          | 5.19m x 3.19m | 17'0" x 10'6"   | Bedroom          | 6.45m x 2.75m | 21'1" x 9'0"   |
| Terrace          | 2.01m x 1.84m | 6'7" x 6'0"     |                  |               |                |
|                  |               |                 | APARTMENT 18     |               |                |
| APARTMENT 14     |               |                 | Living / Kitchen | 4.75m x 3.89m | 15'7" x 12'9"  |
| Living / Kitchen | 8.70m x 3.59m | 28'7" x 11'9"   | Bedroom          | 3.50m x 3.05m | 11'6" x 10'0"  |
| Bedroom 1        | 5.19m x 3.23m | 17'0" x 10'7"   |                  |               |                |
| Bedroom 2        | 4.69m x 2.60m | 15'5" x 8'6     |                  |               |                |