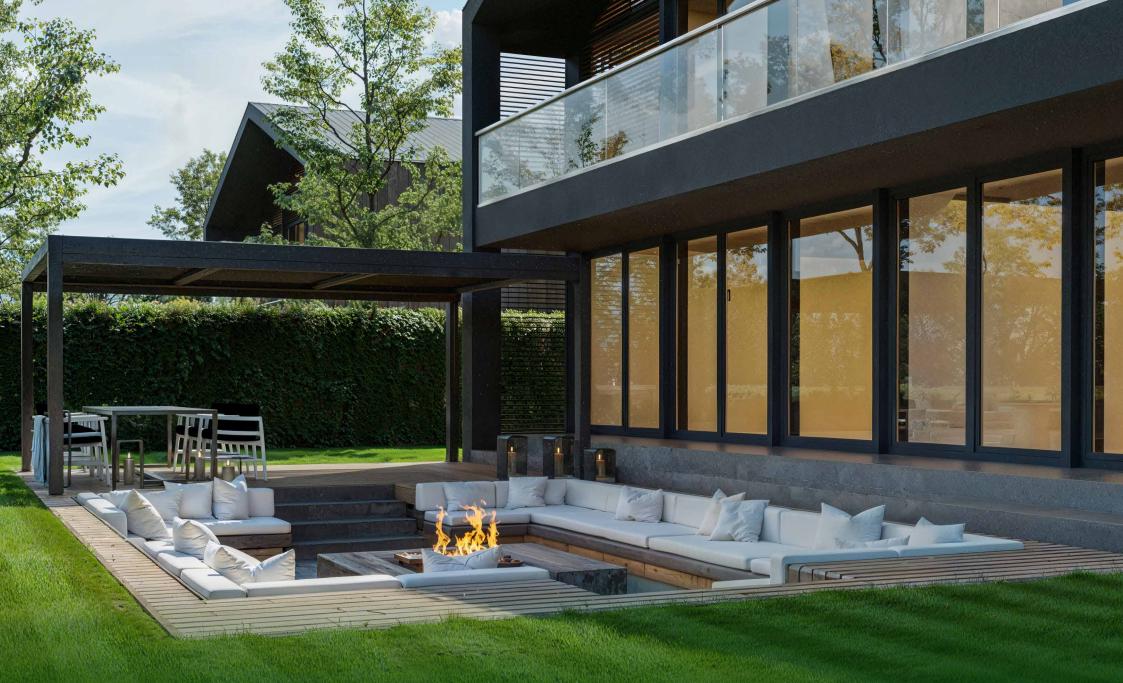

#### A Rare Opportunity to Build Two Gated Contemporary Dream Homes on The Ridgeway, Cuffley

and the second second

Nestled within 2.0 acres of serene countryside, this exclusive opportunity offers unrivalled panoramic views of Northaw Valley's rolling green belt countryside, with views to the London skyline, including The Shard, Canary Wharf, and the City. Located on the prestigious Cuffley Ridgeway, this plot comes with full planning permission for two contemporary-style homes of 4,000 sq. ft. each, with optional 2,000 sq. ft. basements, catering to a purchaser's personal vision.

### Key Highlights:

Full planning permission for two contemporary 4,000 sq. ft. detached homes

Set within 2 acres of private land, accessed via a 100m driveway

Breathtaking London skyline and Northaw Valley views