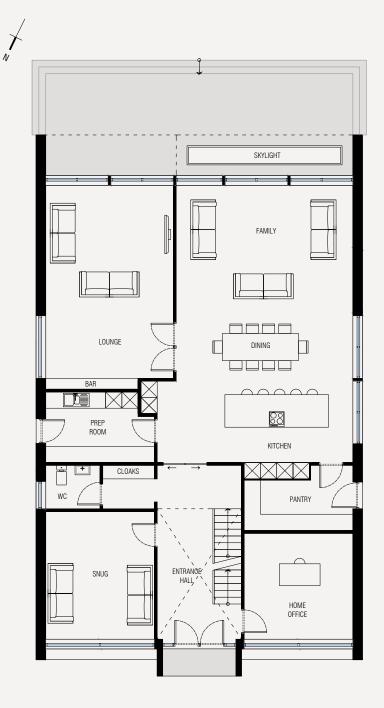

#### A Rare Opportunity to Build Two Gated Contemporary Dream Homes on The Ridgeway, Cuffley

and the second second

Nestled within 2.0 acres of serene countryside, this exclusive opportunity offers unrivalled panoramic views of Northaw Valley's rolling green belt countryside, with views to the London skyline, including The Shard, Canary Wharf, and the City. Located on the prestigious Cuffley Ridgeway, this plot comes with full planning permission for two contemporary-style homes of 4,000 sq. ft. each, with optional 2,000 sq. ft. basements, catering to a purchaser's personal vision.

### Key Highlights:

Full planning permission for two contemporary 4,000 sq. ft. detached homes

Set within 2 acres of private land, accessed via a 100m driveway

Breathtaking London skyline and Northaw Valley views