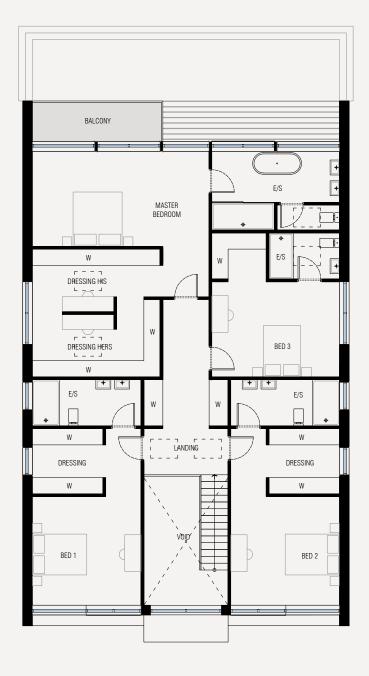

#### A Rare Opportunity to Build Two Gated Contemporary Dream Homes on The Ridgeway, Cuffley

and the second second

Nestled within 2.0 acres of serene countryside, this exclusive opportunity offers unrivalled panoramic views of Northaw Valley's rolling green belt countryside, with views to the London skyline, including The Shard, Canary Wharf, and the City. Located on the prestigious Cuffley Ridgeway, this plot comes with full planning permission for two contemporary-style homes of 4,000 sq. ft. each, with optional 2,000 sq. ft. basements, catering to a purchaser's personal vision.

### Key Highlights:

Full planning permission for two contemporary 4,000 sq. ft. detached homes

Set within 2 acres of private land, accessed via a 100m driveway

Breathtaking London skyline and Northaw Valley views