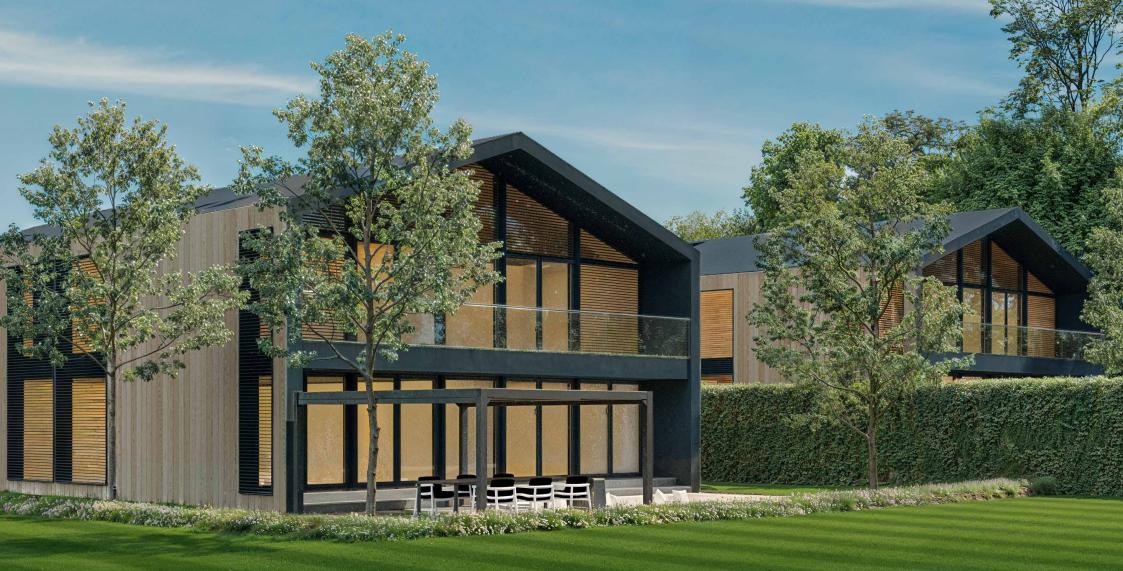

#### A Rare Opportunity to Build Two Gated Contemporary Dream Homes on The Ridgeway, Cuffley

and the second second

Nestled within 2.0 acres of serene countryside, this exclusive opportunity offers unrivalled panoramic views of Northaw Valley's rolling green belt countryside, with views to the London skyline, including The Shard, Canary Wharf, and the City. Located on the prestigious Cuffley Ridgeway, this plot comes with full planning permission for two contemporary-style homes of 4,000 sq. ft. each, with optional 2,000 sq. ft. basements, catering to a purchaser's personal vision.

### Key Highlights:

Full planning permission for two contemporary 4,000 sq. ft. detached homes

Set within 2 acres of private land, accessed via a 100m driveway

Breathtaking London skyline and Northaw Valley views