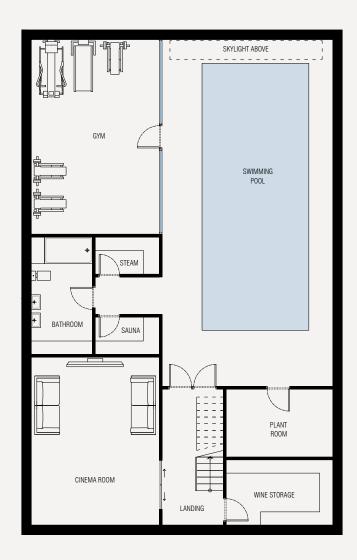

#### A Rare Opportunity to Build Two Gated Contemporary Dream Homes on The Ridgeway, Cuffley

and the second second

Nestled within 2.0 acres of serene countryside, this exclusive opportunity offers unrivalled panoramic views of Northaw Valley's rolling green belt countryside, with views to the London skyline, including The Shard, Canary Wharf, and the City. Located on the prestigious Cuffley Ridgeway, this plot comes with full planning permission for two contemporary-style homes of 4,000 sq. ft. each, with optional 2,000 sq. ft. basements, catering to a purchaser's personal vision.

### Key Highlights:

Full planning permission for two contemporary 4,000 sq. ft. detached homes

Set within 2 acres of private land, accessed via a 100m driveway

Breathtaking London skyline and Northaw Valley views