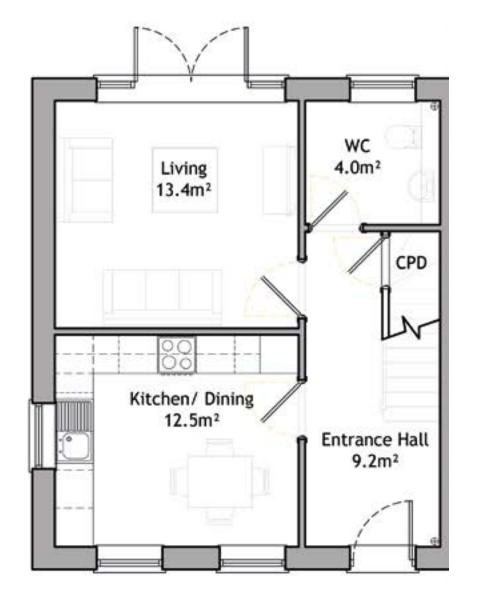

rys Church in the highly desirable Hertfordshire Village of Walkern and is abounded by open countryside, yet is close to a wide range of amenities and just 23 minutes into Londons Kings Cross by rail form nearby Stevenage station.

\*\*\*\*

The popular Walkern Primary school is in the heart of the village and directly opposite the award winning Brewery tea rooms, which serves fine loose-leaf teas, speciality coffees and fresh baked cakes.

\*\*\*\*

Nearby the White Lion Pub and restaurant offers a warm welcome, with a hearty carvery, a range of stone baked pizzas and a roaring fire in the winter months and just along the high street is a large budgens and post office.

\*\*\*\*

This delightful developement offers the very best of village life.

### Two Bedroom Semi-Detached floorplans





Ground Floor

First Floor

### Three bedroom Detached ground floor floorplan



### Three bedroom Detached first floor floorplan



## Specifications

#### Kitchens

- Range of wall and floor unit furniture
- Granite / Quartz worktops.
- Under cupboard lighting
- Integrated appliances including: Induction hob; single oven plus combi oven; dishwasher; fridge and freezer; Washer/dryer

#### Bathrooms

- Luxury bathrooms and ensuite
- Full height wall tiling to bath and shower area
- Chrome towel warmers

#### External

- Two parking spaces per house
- Indian sandstone patio
- Landscaped gardens
- Cycle storage facility

#### Floorings and Finishes

- Heating via Air Source heat pump to include underfloor heating to the ground floor
- Ceramic tiling to kitchen/ dining areas and bathrooms