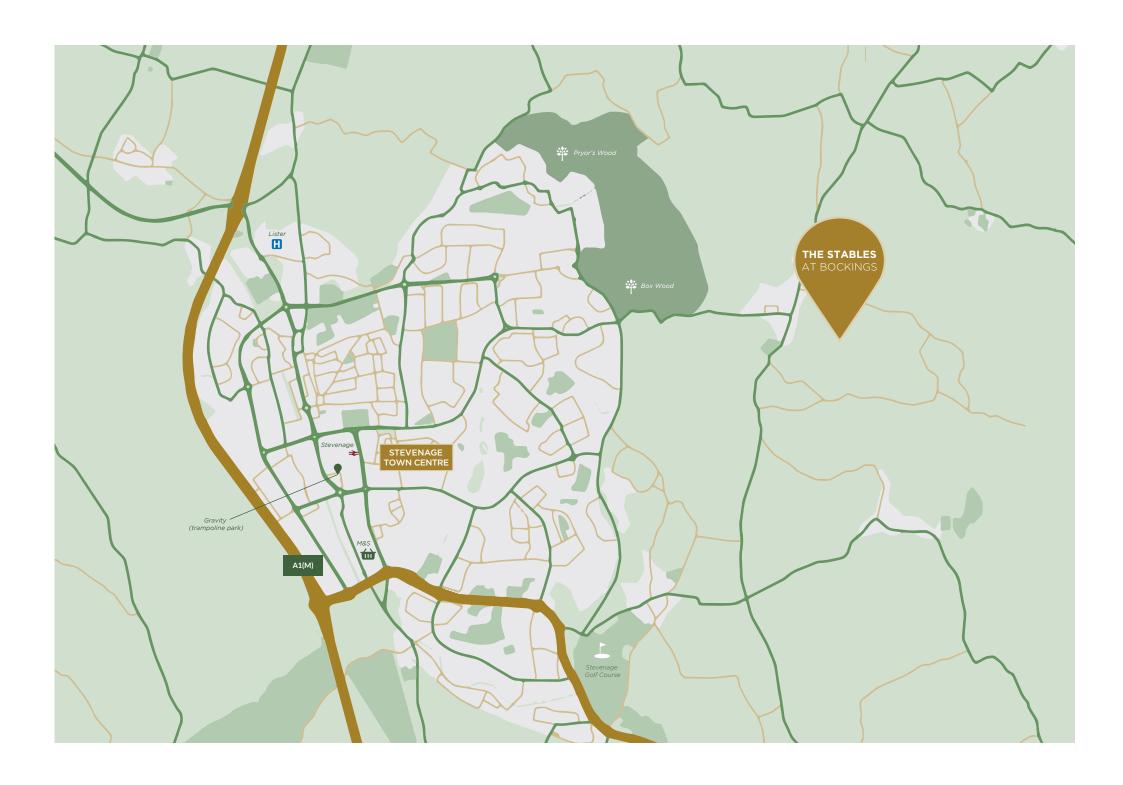

# The Stables at Bockings

A stunning new private 3 house development comprising one 3 Bed Detached house and two 2 Bed semi-Detached houses.

The Stables at Bockings is an exclusive private development of just two 2 bedroom semi- detached and one 3 bedroom detached homes situated in a quiet backwater adjacent to St marys Church in the highly desirable Hertfordshire Village of Walkern and is abounded by open countryside, yet is close to a wide range of amenities and just 23 minutes into Londons Kings Cross by rail form nearby Stevenage station.