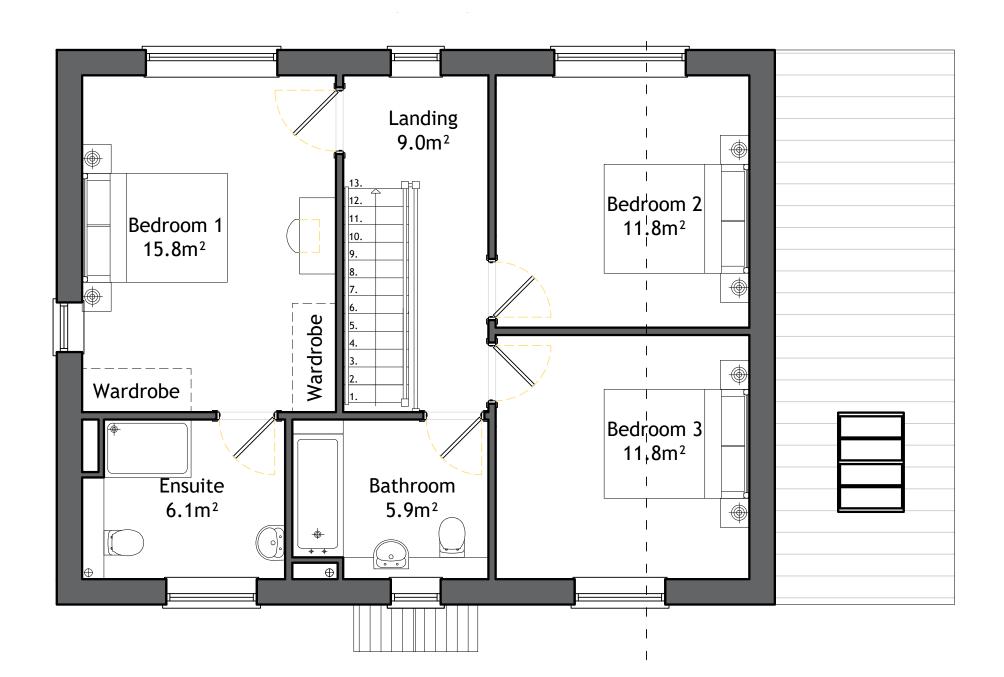

of amenities and just 23 minutes into Londons Kings Cross by rail form nearby Stevenage station.

\*\*\*\*

The popular Walkern Primary school is in the heart of the village and directly opposite the award winning Brewery tea rooms, which serves fine loose-leaf teas, speciality coffees and fresh baked cakes.

\*\*\*\*

Nearby the White Lion Pub and restaurant offers a warm welcome, with a hearty carvery, a range of stone baked pizzas and a roaring fire in the winter months and just along the high street is a large budgens and post office.

\*\*\*\*

This delightful developement offers the very best of village life.

### Two Bedroom Semi-Detached floorplans





Ground Floor

First Floor

### Three bedroom Detached ground floor floorplan



### Three bedroom Detached first floor floorplan



## Specifications

#### Kitchens

- Range of wall and floor unit furniture
- Granite / Quartz worktops.
- Under cupboard lighting
- Integrated appliances including: Induction hob; single oven plus combi oven; dishwasher; fridge and freezer; Washer/dryer

#### Bathrooms

- Luxury bathrooms and ensuite
- Full height wall tiling to bath and shower area
- Chrome towel warmers

#### External

- Two parking spaces per house
- Indian sandstone patio
- Landscaped gardens
- Cycle storage facility

#### Floorings and Finishes

- Heating via Air Source heat pump to include underfloor heating to the ground floor
- Ceramic tiling to kitchen/ dining areas and bathrooms
- Option of hard surface to living areas
- Carpeting throughout the upper floors
- Fitted wardrobes to master Suite
- Brushed steel li