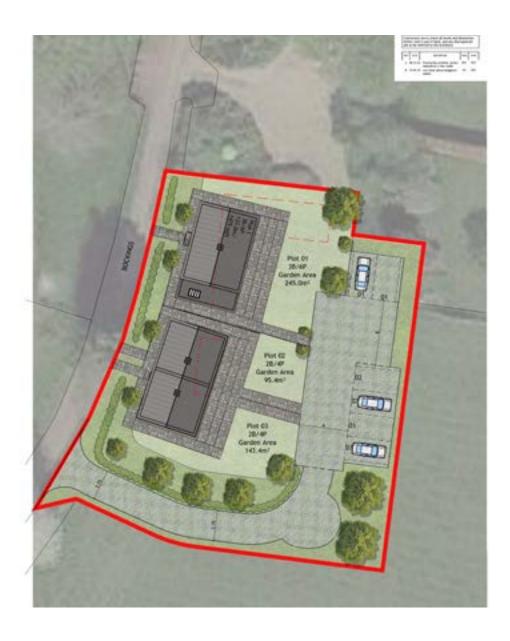

# The Stables at Bockings

A stunning new private 3 house development comprising one 3 Bed Detached house and two 2 Bed semi-Detached houses.

The Stables at Bockings is an exclusive private development of just two 2 bedroom semi- detached and one 3 bedroom detached homes situated in a quiet backwater adjacent to St marys Church in the highly desirable Hertfordshire Village of Walkern and is abounded by open countryside, yet is close to a wide range of amenities and just 23 minutes into Londons Kings Cross by rail form nearby Stevenage station.