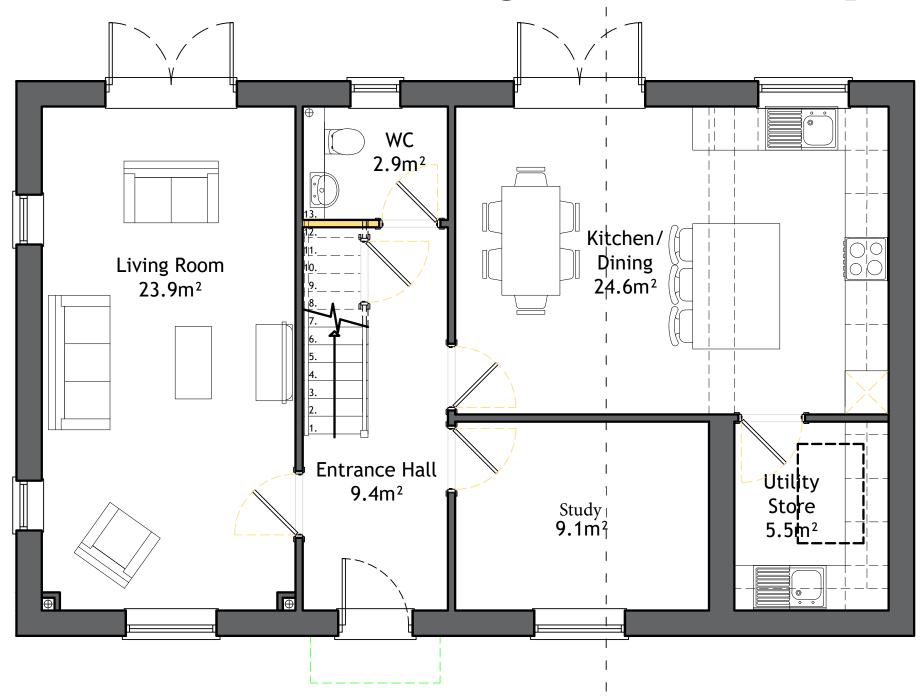

d by open countryside, yet is close to a wide range of amenities and just 23 minutes into Londons Kings Cross by rail form nearby Stevenage station.

\*\*\*\*

The popular Walkern Primary school is in the heart of the village and directly opposite the award winning Brewery tea rooms, which serves fine loose-leaf teas, speciality coffees and fresh baked cakes.

\*\*\*\*

Nearby the White Lion Pub and restaurant offers a warm welcome, with a hearty carvery, a range of stone baked pizzas and a roaring fire in the winter months and just along the high street is a large budgens and post office.

\*\*\*\*

This delightful developement offers the very best of village life.

### Two Bedroom Semi-Detached floorplans





Ground Floor

First Floor

### Three bedroom Detached ground floor floorplan



### Three bedroom Detached first floor floorplan



## Specifications

#### Kitchens

- Range of wall and floor unit furniture
- Granite / Quartz worktops.
- Under cupboard lighting
- Integrated appliances including: Induction hob; single oven plus combi oven; dishwasher; fridge and freezer; Washer/dryer

#### Bathrooms

- Luxury bathrooms and ensuite
- Full height wall tiling to bath and shower area
- Chrome towel warmers

#### External

- Two parking spaces per house
- Indian sandstone patio
- Landscaped gardens
- Cycle storage facility

#### Floorings and Finishes

- Heating via Air Source heat pump to include underfloor heating to the ground floor
- Ceramic tiling to kitchen/ dining areas and bathrooms
- Option of hard surface to living areas
- Carpeting throughout the upper floors
-