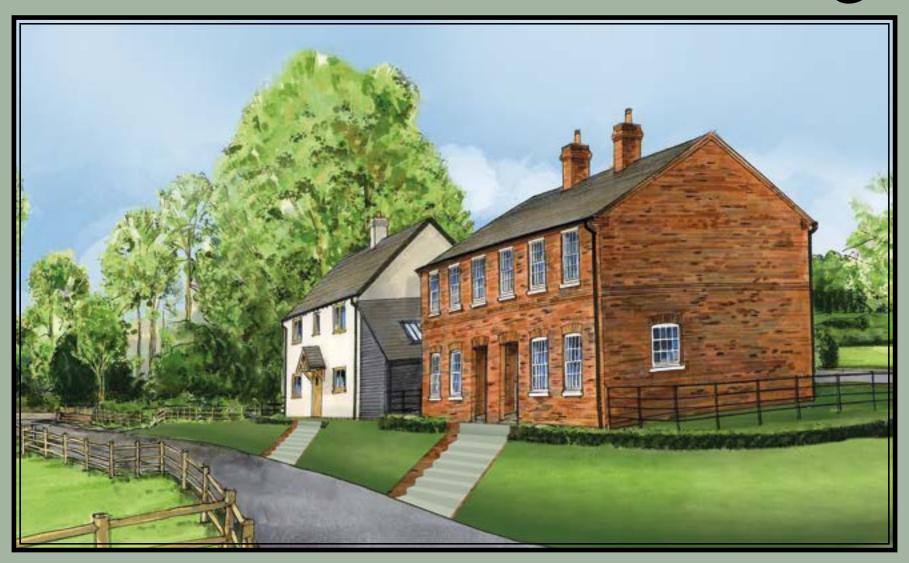

# The Stables at Bockings

A stunning new private 3 house development comprising one 3 Bed Detached house and two 2 Bed semi-Detached houses.

The Stables at Bockings is an exclusive private development of just two 2 bedroom semi- detached and one 3 bedroom detached homes situated in a quiet backwater adjacent to St marys Church in the highly desirable Hertfordshire Village of Walkern and is abounded by open countryside, yet is close to a wide range of amenities and just 23 minutes into Londons Kings Cross by rail form nearby Stevenage station.

\*\*\*\*

This delightful developement offers the very best of village life.