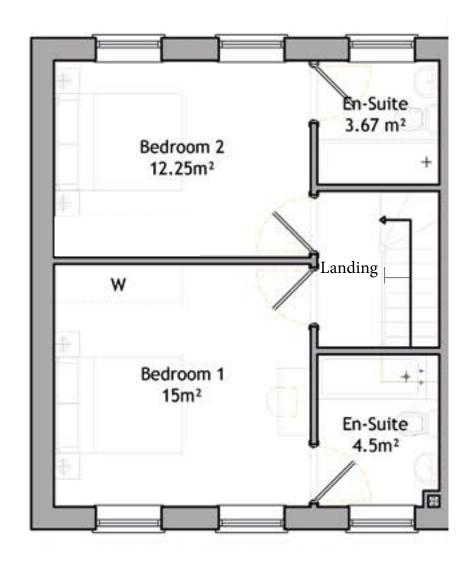

s Church in the highly desirable Hertfordshire Village of Walkern and is abounded by open countryside, yet is close to a wide range of amenities and just 23 minutes into Londons Kings Cross by rail form nearby Stevenage station.

\*\*\*\*

The popular Walkern Primary school is in the heart of the village and directly opposite the award winning Brewery tea rooms, which serves fine loose-leaf teas, speciality coffees and fresh baked cakes.

\*\*\*\*

Nearby the White Lion Pub and restaurant offers a warm welcome, with a hearty carvery, a range of stone baked pizzas and a roaring fire in the winter months and just along the high street is a large budgens and post office.

\*\*\*\*

This delightful developement offers the very best of village life.

### Two Bedroom Semi-Detached floorplans





Ground Floor

First Floor

### Three bedroom Detached ground floor floorplan



### Three bedroom Detached first floor floorplan



## Specifications

#### Kitchens

- Range of wall and floor unit furniture
- Granite / Quartz worktops.
- Under cupboard lighting
- Integrated appliances including: Induction hob; single oven plus combi oven; dishwasher; fridge and freezer; Washer/dryer

#### Bathrooms

- Luxury bathrooms and ensuite
- Full height wall tiling to bath and shower area
- Chrome towel warmers

#### External

- Two parking spaces per house
- Indian sandstone patio
- Landscaped gardens
- Cycle storage facility

#### Floorings and Finishes

- Heating via Air Source heat pump to include underfloor heating to the ground floor
- Ceramic tiling to kitchen/ dining areas and bathrooms
-