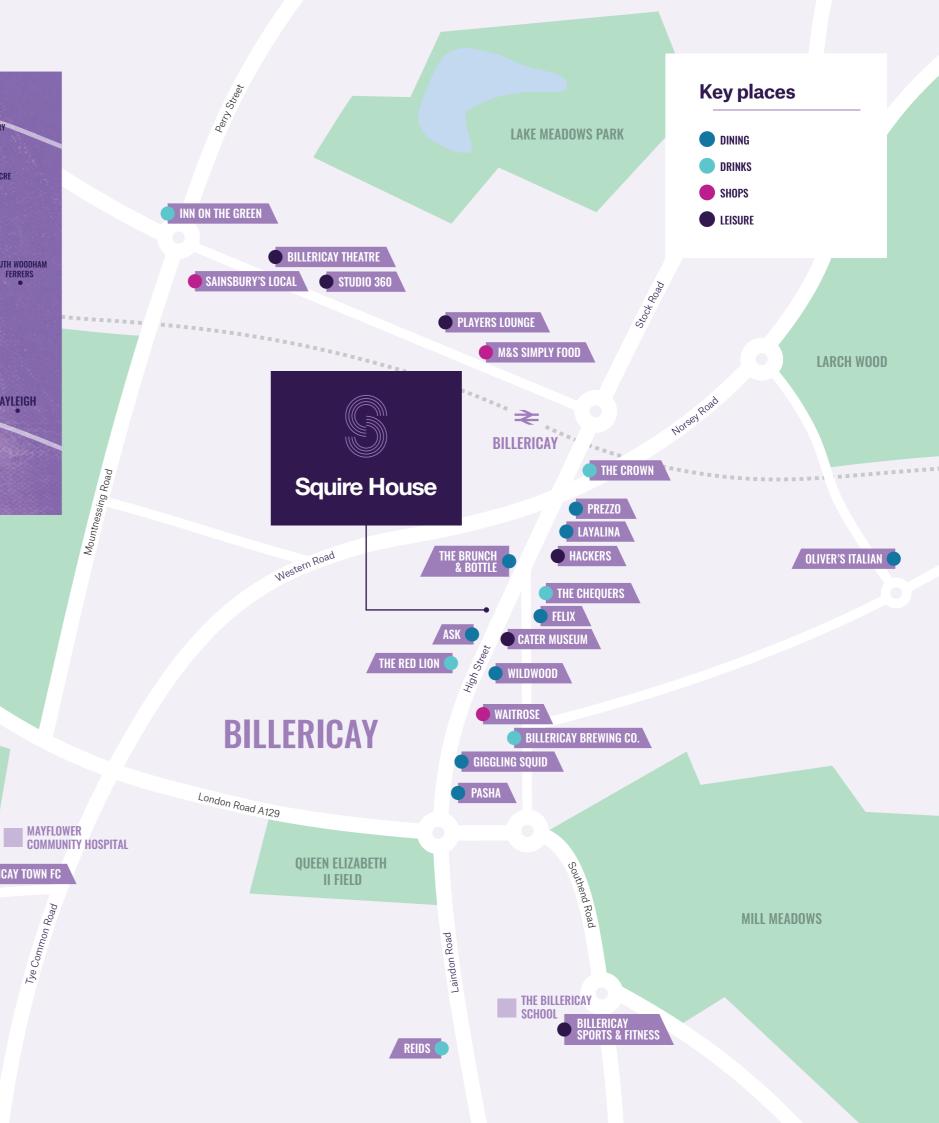

With its buzzing high street location and easy access to surrounding green spaces and the train station, Squire House offers the best of Billericay living.

Just feet from your front door you'll find an impressive choice of restaurants and cafés, and one of the area's most-loved local pubs, as well as a great selection of shops.

#### HIGH STREET

Situated on Billericay's vibrant high street Squire House offers an incredibly convenien location, right in the heart of the action

RIGAY

When it comes to eating and drinking out, it's all on your doorstep, from casual all-day hang-outs to fine-dining restaurants. Catch up with friends over pancakes at The Brunch & Bottle, and tuck into authentic Thai cuisine at the Giggling Squid. Or take your evening up a level with sophisticated seafood at Felix, and tapas with a twist at Pasha.

For more fun and games, head to nearby Hackers for mini-golf with a difference, and Players Lounge for comedy, club nights and live music.

All this, and you can be at Billericay's well-connected train station within a short walk, and swiftly towards centra London in just 34 minutes.