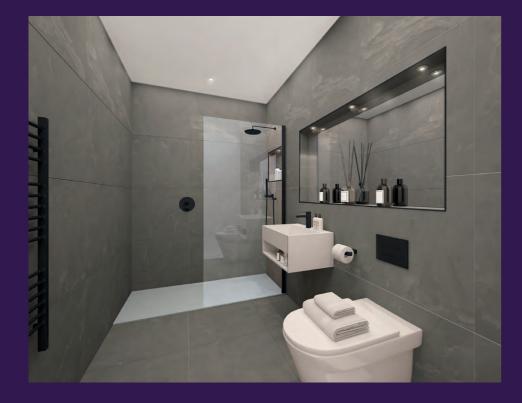

#### BATH / SHOWER ROOMS

- Lusso Senza wall hung rimless matte toilet inluding cistern, frame and matte black flush plate
- · Lusso Stone Ethos resin wall hung basin
- Lusso Stone matt black monobloc mixer tap
- Nova Low Profile Shower Tray
- Recessed mirror alcoves with feature lighting
- Recessed niches with feature lighting in shower
- · Heated towel rail
- · Kudos glass shower screen
- Porcelain Bouti Aman matt tile to shower rooms (fully tiled)