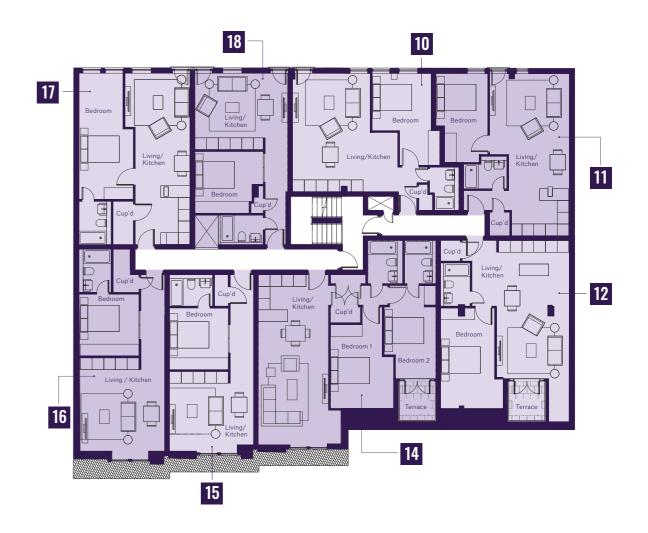

10'6" x 9'2"

3.20m x 2.79m

Terrace

| APARTMENT 10     |               |                 | APARTMENT 15     |               |                |
|------------------|---------------|-----------------|------------------|---------------|----------------|
| Living / Kitchen | 6.03m x 5.37m | 19'9" x 17'7"   | Living / Kitchen | 4.29m x 4.14m | 14'1" x 13'7"  |
| Bedroom          | 4.63m x 3.10m | 15'2" x 10'3"   | Bedroom          | 3.15m x 3.10m | 10'4" x 10'2"  |
| APARTMENT 11     |               |                 | APARTMENT 16     |               |                |
| Living / Kitchen | 8.27m x 4.06m | 27'2" x 13'4"   | Living / Kitchen | 5.18m x 4.38m | 17'0" x 14'4"  |
| Bedroom          | 4.48m x 2.65m | 14'8" x 8'8"    | Bedroom          | 3.15m x 3.15m | 10'4" x 10'4"  |
| APARTMENT 12     |               |                 | APARTMENT 17     |               |                |
| Living / Kitchen | 6.99m x 4.85m | 22'11" x 15'10" | Living / Kitchen | 8.74m x 3.33m | 28'8" x 10'11" |
| Bedroom          | 5.19m x 3.19m | 17'0" x 10'6"   | Bedroom          | 6.45m x 2.75m | 21'1" x 9'0"   |
| Terrace          | 2.01m x 1.84m | 6′7″ x 6′0″     |                  |               |                |
|                  |               |                 | APARTMENT 18     |               |                |
| APARTMENT 14     |               |                 | Living / Kitchen | 4.75m x 3.89m | 15'7" x 12'9"  |
| Living / Kitchen | 8.70m x 3.59m | 28'7" x 11'9"   | Bedroom          | 3.50m x 3.05m | 11'6" x 10'0"  |
| Bedroom 1        | 5.19m x 3.23m | 17'0" x 10'7"   |                  |               |                |
| Bedroom 2        | 4.69m x 2.60m | 15'5" x 8'6"    |                  |               |                |
|                  |               |                 |                  |               |                |

6'7" x 6'0"

12

Terrace

2.01m x 1.84m