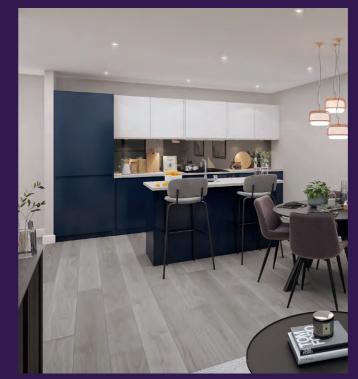

#### KITCHEN

- Zola soft matt kitchen cabinets in UF indigo blue/blue, graphite/light grey or light grey/light grey
- Quartz worktops
- Etrouno 400 Under-mounted sink
- · Bosch appliances
- · 4 ring induction hob
- · Integrated oven
- · Cascata chrome tap
- Smoked mirror splashback
- · LED lights under the kitchen wall units
- Integrated dishwasher
- Integrated microwave
- · Integrated washer/dryer
- 70/30 integrated fridge/freezer

### **CHOOSE YOUR FINISH**

Residents at Squire House have the opportunity of selecting from a range of finishes for kitchen cabinets.\* For more information contact your sales advisor.

11

Indigo Blue

Light Grey

Graphite Gr

10

Computer generated imagery is indicative only.

<sup>\*</sup>Terms and conditions apply and are subject to being available at the build stage.

| APARTMENT 1      |               |                | APARTMENT 6      |               |                |
|------------------|---------------|----------------|------------------|---------------|----------------|
| Living / Kitchen | 4.52m x 4.29m | 14'09" x 14'1" | Living / Kitchen | 6.03m x 5.37m | 19'9" x 17'7"  |
| Bedroom          | 3.15m x 3.10m | 10'4" x 10'2"  | Bedroom          | 4.63m x 3.01m | 15'2" x 9'11"  |
| APARTMENT 2      |               |                | APARTMENT 7      |               |                |
| Living / Kitchen | 4.84m x 4.29m | 15'0" x 14'1"  | Living / Kitchen | 8.27m x 4.06m | 27'2" x 13'4"  |
| Bedroom          | 3.15m x 3.10m | 10'4" x 10'3"  | Bedroom          | 4.48m x 2.66m | 14'8" x 8'9"   |
| APARTMENT 3      |               |                | APARTMENT 8      |               |                |
| Living / Kitchen | 5.54m x 4.38m | 18'2" x 14'4"  | Living / Kitchen | 9.25m x 5.37m | 30'4" x 17'7"  |
| Bedroom          | 3.45m x 3.12m | 11'4" x 10'2"  | Bedroom          | 5.80m x 2.65m | 19'0" x 8'8"   |
| APARTMENT 4      |               |                | APARTMENT 9      |               |                |
| Living / Kitchen | 8.74m x 3.33m | 27'9" x 10'11" | Living / Kitchen | 5.73m x 4.29m | 18'10" x 14'1" |
| Bedroom          | 6.45m x 2.75m | 21'1" x 9'0"   | Bedroom          | 3.15m x 3.10m | 10'4" x 10'2"  |
| Terrace          | 5.95m x 4.08m | 19'6" x 13'5"  |                  |               |                |
| APARTMENT 5      |               |                |                  |               |                |
| Living / Kitchen | 4.75m x 3.89m | 15'7" x 12'9"  |                  |               |                |
| Redroom          | 3 50m x 3 05m | 11'6" x 10'0"  |                  |               |                |