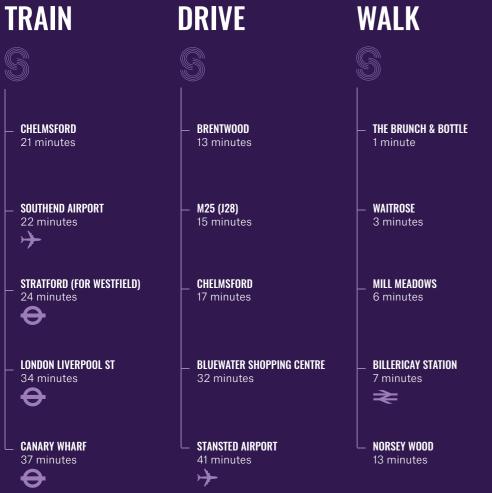

For more fun and games, head to nearby Hackers for mini-golf with a difference, and Players Lounge for comedy, club nights and live music.

All this, and you can be at Billericay's well-connected train station within a short walk, and swiftly towards centra London in just 34 minutes.