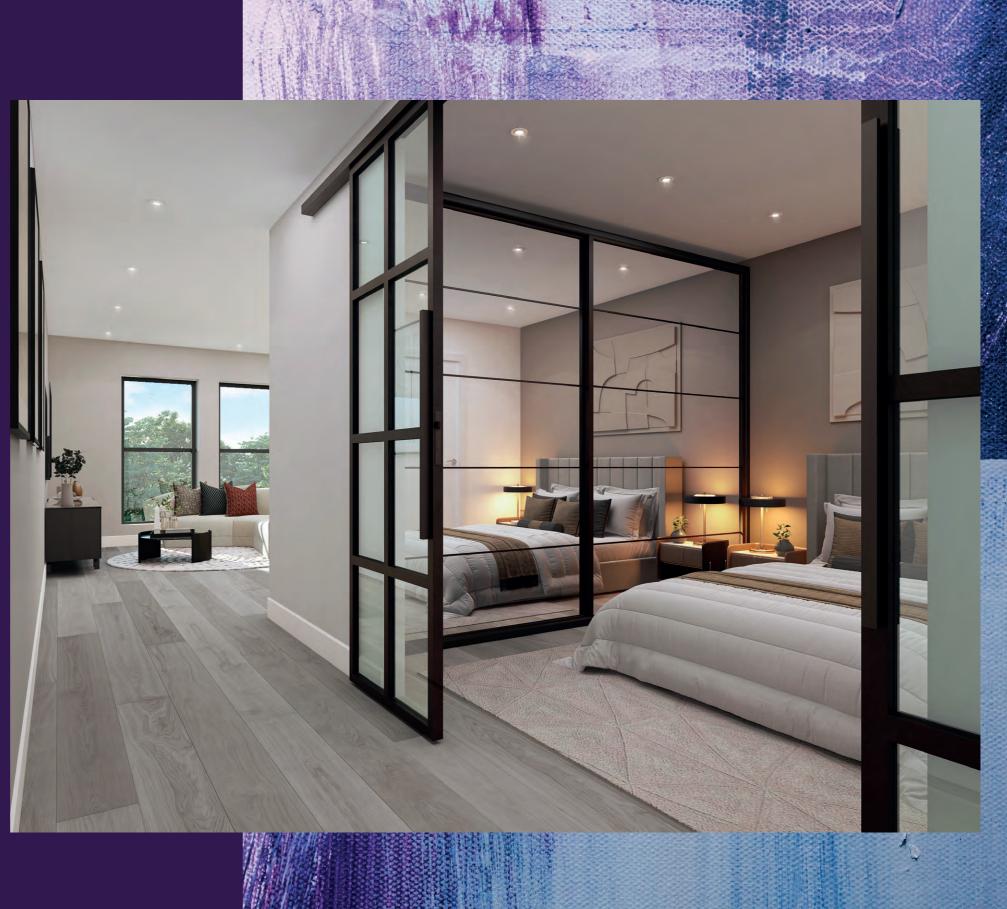

### DOORS, FLOORING, SKIRTS, ARCS, SWITCHES & SOCKETS

- Vicaima Lacdor internal doors in satin white
- Athena Lever matt black on round rose handles
- Vicaima Essential Naturdor front door in marina grey
- · iSteel double sliding door set\*\*
- · White bevelled edge MDF and architrave
- · Brushed stainless sockets and switches
- Luvanto flooring in pearl oak to kitchen and living areas
- Silver carpets to bedrooms excluding units 1, 2, 3, 5, 9, 15, 16, 18 which will have the Luvanto running throughout
- \*\* In units 1, 2, 3, 5, 9, 15, 16, 18

#### GENERAL

- · ICW 10 Year Warranty
- · Pre-wired for Sky
- HIK Vision system with KH8 series indoor station
- Built-in ceiling speakers to kitchen/ living areas
- Smart home technology
- · Smart smoke alarm
- $\cdot \, \mathsf{LED} \, \mathsf{spotlights} \, \mathsf{throughout} \,$
- Heatstore Dynamic intelipanel plus heaters
- · Parking to selected apartments
- · Large communal garden