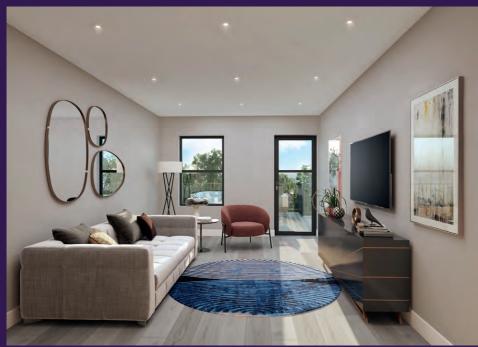

### DOORS, FLOORING, SKIRTS, ARCS, SWITCHES & SOCKETS

- Vicaima Lacdor internal doors in satin white
- Athena Lever matt black on round rose handles
- Vicaima Essential Naturdor front door in marina grey
- · iSteel double sliding door set\*\*
- · White bevelled edge MDF and architrave
- · Brushed stainless sockets and switches
- Luvanto flooring in pearl oak to kitchen and living areas
- Silver carpets to bedrooms excluding units 1, 2, 3, 5, 9, 15, 16, 18 which will have the Luvanto running throughout
- \*\* In units 1, 2, 3, 5, 9, 15, 16, 18

#### GENERAL

- · ICW 10 Year Warranty
- · Pre-wired for Sky
- HIK Vision system with KH8 series indoor station
- Built-in ceiling speakers to kitchen/ living areas
- Smart home technology
- · Smart smoke alarm
- $\cdot \, \mathsf{LED} \, \mathsf{spotlights} \, \mathsf{throughout} \,$
- Heatstore Dynamic intelipanel plus heaters
- · Parking to selected apartments
- · Large communal garden