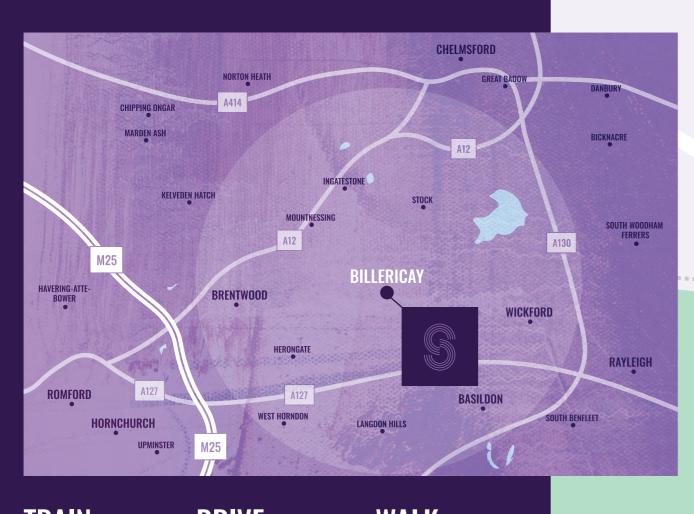

With its buzzing high street location and easy access to surrounding green spaces and the train station, Squire House offers the best of Billericay living.

Just feet from your front door you'll find an impressive choice of restaurants and cafés, and one of the area's most-loved local pubs, as well as a great selection of shops.

#### HIGH STREET

Situated on Billericay's vibrant high street Squire House offers an incredibly convenien location, right in the heart of the action

RIGAY

When it comes to eating and drinking out, it's all on your doorstep, from casual all-day hang-outs to fine-dining restaurants. Catch up with friends over pancakes at The Brunch & Bottle, and tuck into authentic Thai cuisine at the Giggling Squid. Or take your evening up a level with sophisticated seafood at Felix, and tapas with a twist at Pasha.

For more fun and games, head to nearby Hackers for mini-golf with a difference, and Players Lounge for comedy, club nights and live music.

All this, and you can be at Billericay's well-connected train station within a short walk, and swiftly towards centra London in just 34 minutes.