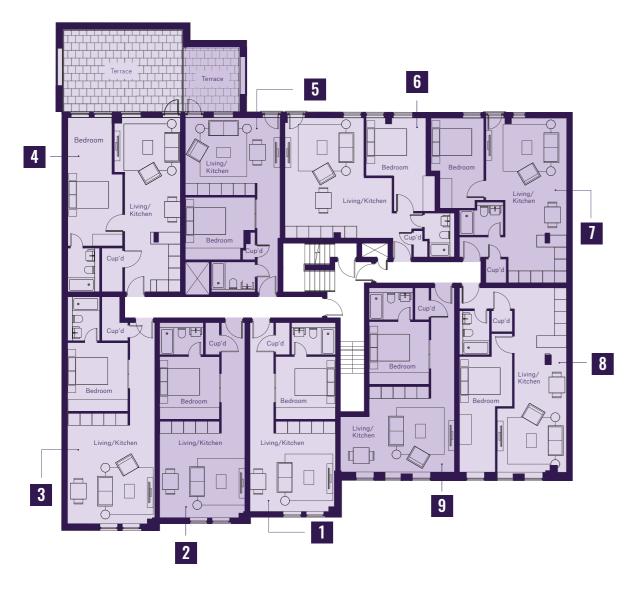

Graphite Gr

10

Computer generated imagery is indicative only.

<sup>\*</sup>Terms and conditions apply and are subject to being available at the build stage.

| APARTMENT 1      |               |                | APARTMENT 6      |               |                |
|------------------|---------------|----------------|------------------|---------------|----------------|
| Living / Kitchen | 4.52m x 4.29m | 14'09" x 14'1" | Living / Kitchen | 6.03m x 5.37m | 19'9" x 17'7"  |
| Bedroom          | 3.15m x 3.10m | 10'4" x 10'2"  | Bedroom          | 4.63m x 3.01m | 15'2" x 9'11"  |
| APARTMENT 2      |               |                | APARTMENT 7      |               |                |
| Living / Kitchen | 4.84m x 4.29m | 15'0" x 14'1"  | Living / Kitchen | 8.27m x 4.06m | 27'2" x 13'4"  |
| Bedroom          | 3.15m x 3.10m | 10'4" x 10'3"  | Bedroom          | 4.48m x 2.66m | 14'8" x 8'9"   |
| APARTMENT 3      |               |                | APARTMENT 8      |               |                |
| Living / Kitchen | 5.54m x 4.38m | 18'2" x 14'4"  | Living / Kitchen | 9.25m x 5.37m | 30'4" x 17'7"  |
| Bedroom          | 3.45m x 3.12m | 11'4" x 10'2"  | Bedroom          | 5.80m x 2.65m | 19'0" x 8'8"   |
| APARTMENT 4      |               |                | APARTMENT 9      |               |                |
| Living / Kitchen | 8.74m x 3.33m | 27'9" x 10'11" | Living / Kitchen | 5.73m x 4.29m | 18'10" x 14'1" |
| Bedroom          | 6.45m x 2.75m | 21'1" x 9'0"   | Bedroom          | 3.15m x 3.10m | 10'4" x 10'2"  |
| Terrace          | 5.95m x 4.08m | 19'6" x 13'5"  |                  |               |                |
| APARTMENT 5      |               |                |                  |               |                |
| Living / Kitchen | 4.75m x 3.89m | 15'7" x 12'9"  |                  |               |                |
| Redroom          | 3 50m x 3 05m | 11'6" x 10'0"  |                  |               |                |

10'6" x 9'2"

3.20m x 2.79m

Terrace

| APARTMENT 10     |               |                 | APARTMENT 15     |               |                |
|------------------|---------------|-----------------|------------------|---------------|----------------|
| Living / Kitchen | 6.03m x 5.37m | 19'9" x 17'7"   | Living / Kitchen | 4.29m x 4.14m | 14'1" x 13'7"  |
| Bedroom          | 4.63m x 3.10m | 15'2" x 10'3"   | Bedroom          | 3.15m x 3.10m | 10'4" x 10'2"  |
| APARTMENT 11     |               |                 | APARTMENT 16     |               |                |
| Living / Kitchen | 8.27m x 4.06m | 27'2" x 13'4"   | Living / Kitchen | 5.18m x 4.38m | 17'0" x 14'4"  |
| Bedroom          | 4.48m x 2.65m | 14'8" x 8'8"    | Bedroom          | 3.15m x 3.15m | 10'4" x 10'4"  |
| APARTMENT 12     |               |                 | APARTMENT 17     |               |                |
| Living / Kitchen | 6.99m x 4.85m | 22'11" x 15'10" | Living / Kitchen | 8.74m x 3.33m | 28'8" x 10'11" |
| Bedroom          | 5.19m x 3.19m | 17'0" x 10'6"   | Bedroom          | 6.45m x 2.75m | 21'1" x 9'0"   |
| Terrace          | 2.01m x 1.84m | 6′7″ x 6′0″     |                  |               |                |
|                  |               |                 | APARTMENT 18     |               |                |
| APARTMENT 14     |               |                 | Living / Kitchen | 4.75m x 3.89m | 15'7" x 12'9"  |
| Living / Kitchen | 8.70m x 3.59m | 28'7" x 11'9"   | Bedroom          | 3.50m x 3.05m | 11'6" x 10'0"  |
| Bedroom 1        | 5.19m x 3.23m | 17'0" x 10'7"   |                  |               |                |
| Bedroom 2        | 4.69m x 2.60m | 15'5" x 8'6"    |                  |               |                |
|                  |               |                 |                  |               |                |