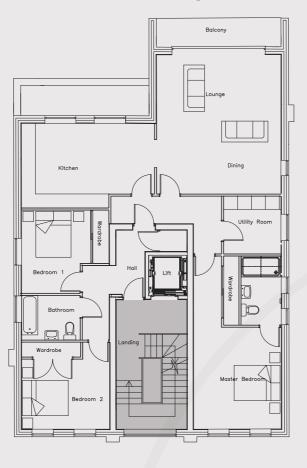

## First floor apartment

3 BEDROOMS, 1464 SQ FT

### DIMENSIONS

| Kitchen            | 18.9ft x 12ft   | 5.8m x 3.6m |
|--------------------|-----------------|-------------|
| Living/Dining room | 19.7ft x 17.7ft | 6m x 5.4m   |
| Bedroom 1          | 22ft x 12.6ft   | 6.7m x 3.8m |
| Bedroom 2          | 12.5ft x 11.6ft | 3.8m x 3.5m |
| Bedroom 3          | 12.6ft x 10ft   | 3.8m x 3m   |
| Balcony            | 17.6ft x 4ft    | 5.4m x 1.2m |