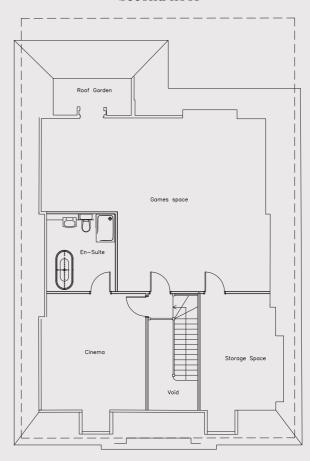

## Second floor

### DIMENSIONS

| Games room   | 31.7ft x 24.5ft | 9.7m x 7.5m |
|--------------|-----------------|-------------|
| Cinema room  | 16.4ft x 14.8ft | 5m x 4.5m   |
| Storage room | 16.4ft x 11.8ft | 5m x 3.6m   |

### Ground floor

First floor

Second floor