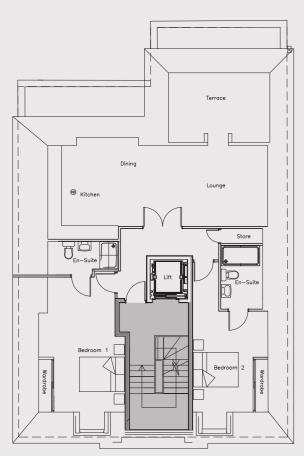

## Second floor apartment

2 BEDROOMS, 1044 SQ FT

### DIMENSIONS

| Kitchen/Living/Dining room | 31.8ft x 11.8ft | 9.7m x 3.6m |
|----------------------------|-----------------|-------------|
| Bedroom 1                  | 21ft x 11.7ft   | 6.4m x 3.4m |
| Bedroom 2                  | 21.3ft x 10.3ft | 6.5m x 3.1m |
| Terrace                    | 14.7ft x 10ft   | 4.5m x 3m   |