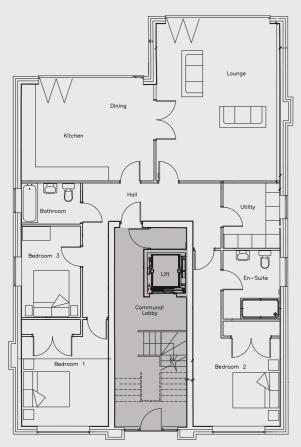

## Ground floor apartment

3 BEDROOMS, 1561 SQ FT

### DIMENSIONS

| Kitchen/Dining room | 18.7ft x 13.7ft | 5.7m x 4.2m |
|---------------------|-----------------|-------------|
| Living room         | 22.2ft x 17.4ft | 6.7m x 5.3m |
| Bedroom 1           | 12.7ft x 12.2ft | 3.9m x 3.7m |
| Bedroom 2           | 12.5ft x 12.2ft | 3.8m x 3.7m |
| Bedroom 3           | 12.9ft x 8.3ft  | 3.9m x 2.5m |