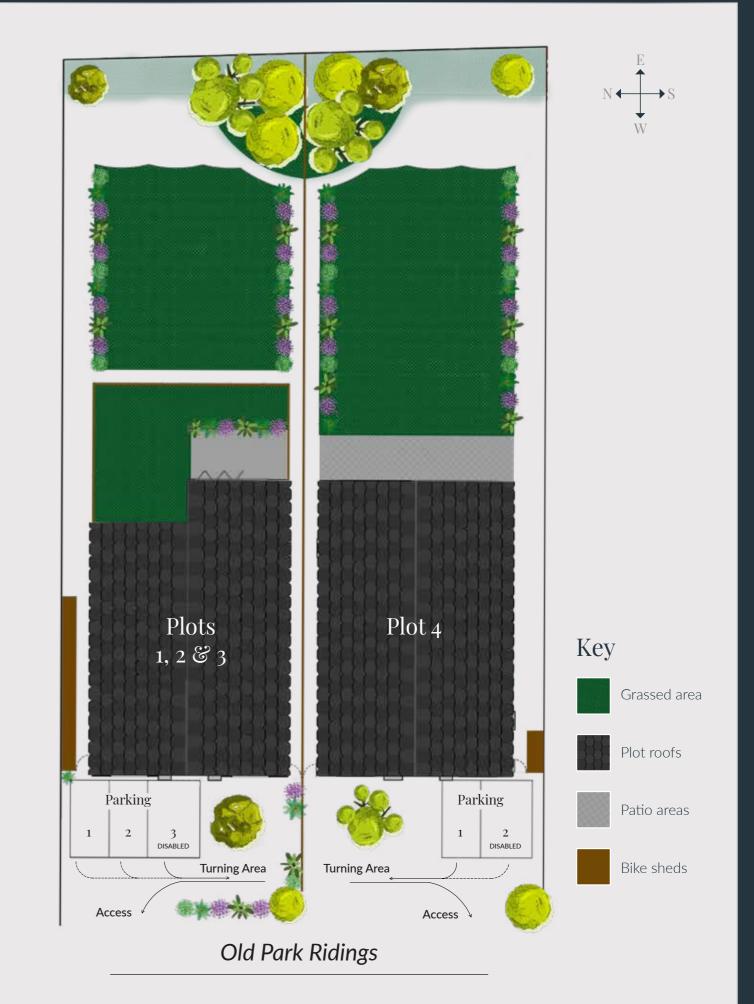

## THE RIDINGS N21

## Three 2 & 3 bedroom apartments

## 4 bedroom detached home

5210 SQ FT