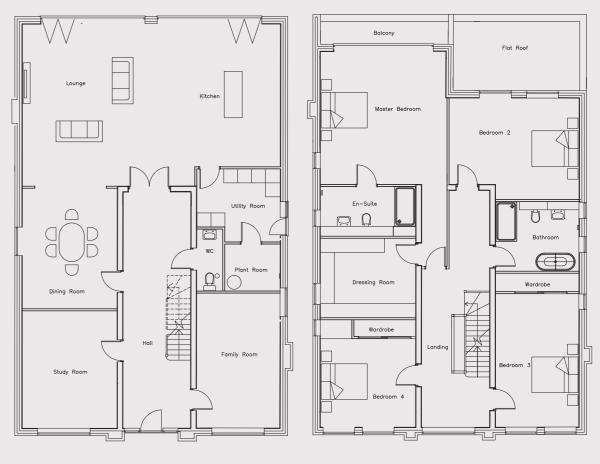

## 4 bedroom detached home

5210 SQ FT

## Ground floor

### DIMENSIONS

| Kitchen/Living room | 36.4ft x 23ft   | 11.1m x 7m  |
|---------------------|-----------------|-------------|
| Dining room         | 17ft x 13.4ft   | 5.2m x 4m   |
| Study               | 16.6ft x 13.4ft | 5m x 4m     |
| Family Room         | 19ft x 11.8ft   | 5.8m x 3.6m |

## First floor

### DIMENSIONS

| Bedroom 1 | 18.9ft x 17.8ft | 5.8m x 5.4m |
|-----------|-----------------|-------------|
| Bedroom 2 | 18.4ft x 14.4ft | 5.6m x 4.4m |
| Bedroom 3 | 18.9ft x 11.9ft | 5.8m x 3.6m |
| Bedroom 4 | 13.6ft x 12.6ft | 4.1m x 3.8m |

### Ground floor

First floor

Second floor