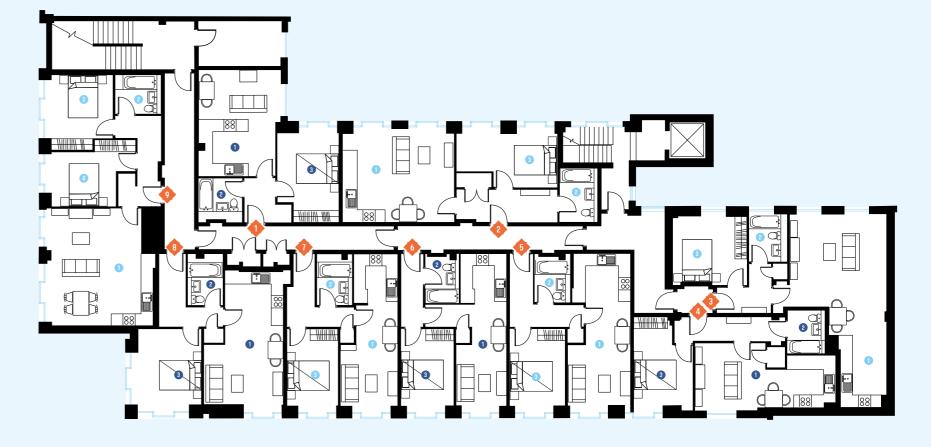

## 29 BRAND NEW TOWN CENTRE 18 2 BEDROOM FLATS

16

| ONE                | TWO                | THREE              | FOUR               | FIVE               | SIX                | SEVEN              | EIGHT              | NINE               |  |
|--------------------|--------------------|--------------------|--------------------|--------------------|--------------------|--------------------|--------------------|--------------------|--|
| 45 SQM / 484 SQ FT | 54 SQM / 581 SQ FT | 62 SQM / 667 SQ FT | 48 SQM / 517 SQ FT | 46 SQM / 495 SQ FT | 40 SQM / 431 SQ FT | 42 SQM / 452 SQ FT | 49 SQM / 527 SQ FT | 67 SQM / 721 SQ FT |  |
| 1. KITCHEN/LIVING  |  |
| 5.3m x 4.1m        | 4.7m x 5.6m        | 9.8m x 5.8m        | 3.4m x 7.3m        | 7.7m x 3.5m        | 7.7m x 2.3m        | 7.6m x 2.9m        | 6.8m x 4.0m        | 5.2m x 5.9m        |  |
| 2. BATHROOM        |  |
| 2.2m x 1.8m        | 2.7m x 1.9m        | 1.9m x 2.4m        | 2.2m x 1.9m        | 2.1m x 1.8m        | 2.2m x 1.7m        | 2.1m x 1.8m        | 2.1m x 1.8m        | 2.1m x 1.9m        |  |
| 3. BEDROOM         | 3. BEDROOM 1       |  |
| 3.5m x 3.1m        | 2.7m x 5.1m        | 3.4m x 3.7m        | 4.5m x 3.3m        | 3.9m x 2.8m        | 3.9m x 2.7m        | 3.9m x 2.6m        | 3.7m x 3.2m        | 3.1m x 3.8m        |  |
|                    |                    |                    |                    |                    |                    |                    |                    |                    |  |