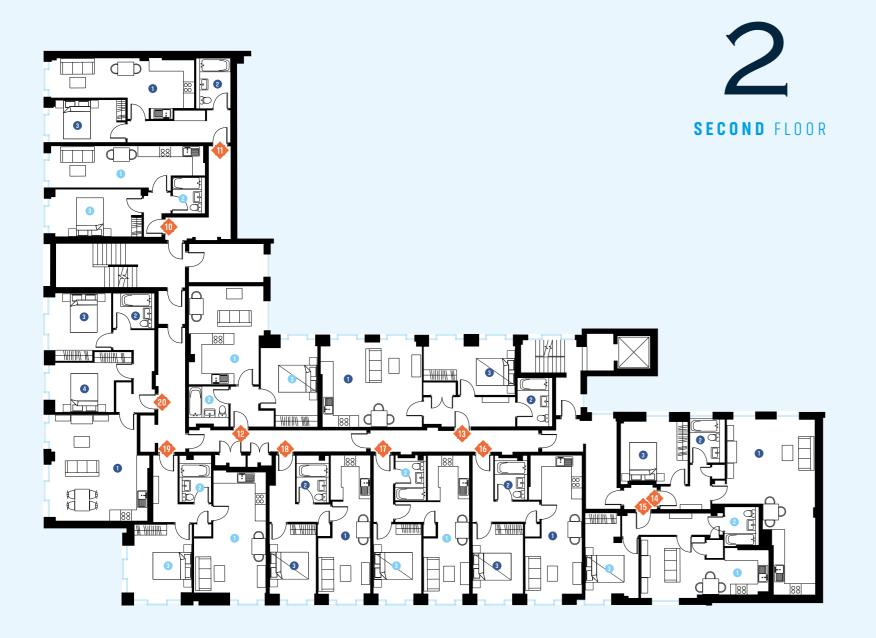

| TEN               | ELEVEN               | TWELVE             | THIRTEEN          | FOURTEEN           | FIFTEEN            | SIXTEEN            | SEVENTEEN          | EIGHTEEN          | NINETEEN             | TWENTY                      | TWENTY ONE         | TWENTY TWO                  | TWENTY THREE       | TWENTY FOUR        | TWENTY FIVE        | TWENTY SIX         | TWENTY SEVEN       | TWENTY EIGHT       | TWENTY NINE                   |
|-------------------|----------------------|--------------------|-------------------|--------------------|--------------------|--------------------|--------------------|-------------------|----------------------|-----------------------------|--------------------|-----------------------------|--------------------|--------------------|--------------------|--------------------|--------------------|--------------------|-------------------------------|
| 40 SQM / 431 SQ F | T 51 SQM / 549 SQ FT | 45 SQM / 484 SQ FT | 55 SQM / 592 SQ F | 61 SQM / 657 SQ FT | 48 SQM / 517 SQ FT | 46 SQM / 495 SQ FT | 40 SQM / 431 SQ FT | 42 SQM / 452 SQ F | T 49 SQM / 527 SQ FT | 67 SQM / 721 SQ FT          | 40 SQM / 431 SQ FT | 56 SQM / 603 SQ FT          | 54 SQM / 581 SQ FT | 58 SQM / 624 SQ FT | 57 SQM / 614 SQ FT | 50 SQM / 538 SQ FT | 49 SQM / 527 SQ FT | 52 SQM / 560 SQ FT | 48 SQM / 517 SQ FT            |
| 1. KITCHEN LIVIN  | G 1. KITCHEN LIVING  | 1. KITCHEN LIVING  | 1. KITCHEN LIVING | 1. KITCHEN LIVING  | 1. KITCHEN LIVING  | 1. KITCHEN LIVING  | 1. KITCHEN LIVING  | 1. KITCHEN LIVINI | G 1. KITCHEN LIVING  | 1. KITCHEN LIVING           | 1. KITCHEN LIVING  | 1. KITCHEN LIVING           | 1. KITCHEN LIVING  | 1. KITCHEN LIVING  | 1. KITCHEN LIVING  | 1. KITCHEN LIVING  | 1. KITCHEN LIVING  | 1. KITCHEN LIVING  | 1. KITCHEN LIVING             |
| 2.5m x 8.5m       | 3.4m x 8.0m          | 5.5m x 4.1m        | 4.7m x 5.6m       | 9.8m x 4.9m        | 3.4m x 7.3m        | 7.7m x 3.5m        | 7.7m x 2.6m        | 7.7m x 2.9m       | 6.8m x 4.0m          | 4.8m x 5.9m                 | 3.8m x 5.0m        | 6.2m x 5.2m                 | 6.4m x 4.1m        | 4.8m x 5.7m        | 6.2m x 4.4m        | 6.2m x 4.5m        | 5.8m x 4.4m        | 5.3m x 5.5m        | 4.1m x 3.7m                   |
| 2. BATHROOM       | 2. BATHROOM          | 2. BATHROOM        | 2. BATHROOM       | 2. BATHROOM        | 2. BATHROOM        | 2. BATHROOM        | 2. BATHROOM        | 2. BATHROOM       | 2. BATHROOM          | 2. BATHROOM                 | 2. BATHROOM        | 2. BATHROOM                 | 2. BATHROOM        | 2. BATHROOM        | 2. BATHROOM        | 2. BATHROOM        | 2. BATHROOM        | 2. BATHROOM        | 2. BATHROOM                   |
| 2.0m x 1.8m       | 2.7m x 1.9m          | 2.2m x 1.8m        | 2.7m x 1.9m       | 2.4m x 1.9m        | 2.2m x 1.9m        | 2.1m x 1.8m        | 2.2m x 1.7m        | 2.10m x 1.8m      | 2.1m x 1.8m          | 2.1m x 1.9m                 | 2.3m x 1.8m        | 2.3m x 1.8m                 | 2.3m x 2.2m        | 2.9m x 2.1m        | 2.2m x 2.1m        | 2.2m x 2.1m        | 1.8m x 2.2m        | 2.2m x 1.9m        | 1.8m x 2.4m                   |
| 3. BEDROOM        | 3. BEDROOM           | 3. BEDROOM         | 3. BEDROOM        | 3. BEDROOM         | 3. BEDROOM         | 3. BEDROOM         | 3. BEDROOM         | 3. BEDROOM        | 3. BEDROOM           | 3. BEDROOM 1                | 3. BEDROOM         | 3. BEDROOM 1                | 3. BEDROOM         | <b>3. BEDROOM</b> 7.1m x 4.2m |
| 2.6m x 4.8m       | 2.5m x 4.2m          | 4.5m x 3.1m        | 2.7m x 5.1m       | 3.6m x 3.7m        | 4.5m x 3.3m        | 3.9m x 2.8m        | 3.9m x 2.7m        | 3.9m x 2.6m       | 3.89m x 3.2m         | 3.1m x 3.8m                 | 4.4m x 2.8m        | 3.2m x 2.8m                 | 4.8m x 3.3m        | 3.2m x 5.1m        | 4.3m x 3.2m        | 4.1m x 3.5m        | 4.0m x 3.3m        | 4.2m x 3.1m        |                               |
|                   |                      |                    |                   |                    |                    |                    |                    |                   |                      | 4. BEDROOM 2<br>4.2m x 3.3m |                    | 4. BEDROOM 2<br>2.7m x 3.8m |                    |                    |                    |                    |                    |                    |                               |