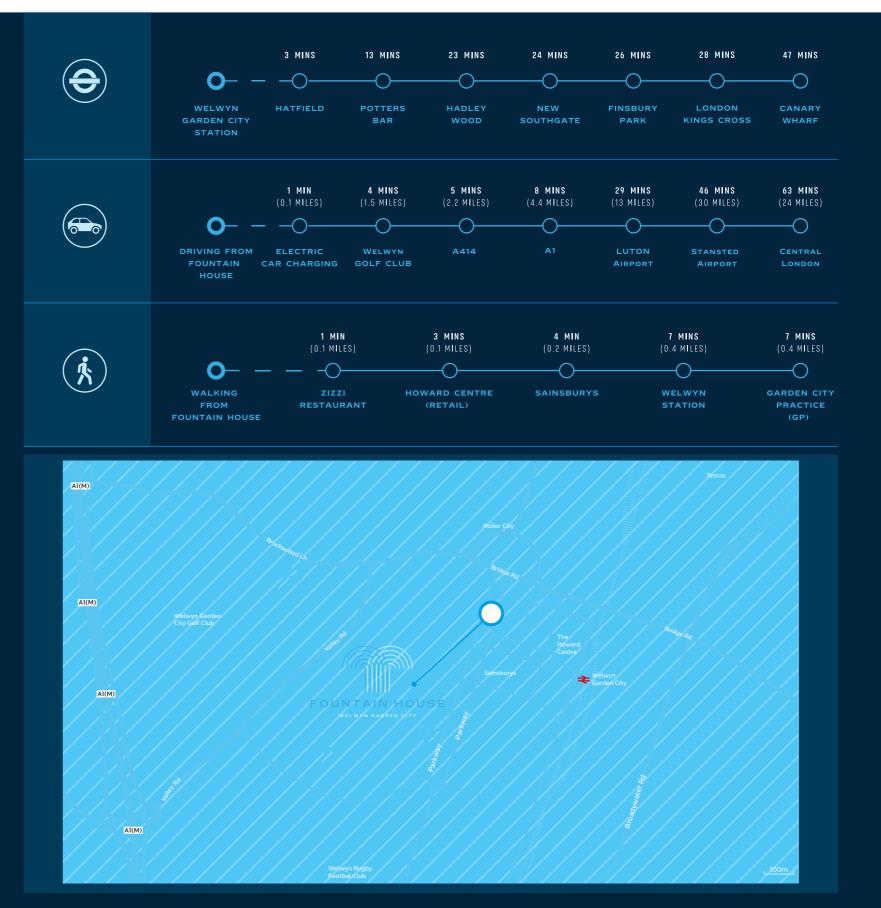

# WHERE CENTRAL REALLY MEANS CENTRAL

Fountain House is a collection of modern 1 and 2 bedroom apartments situated in the true heart of Welwyn Garden City, close to its main shopping centre, the station and the iconic Coronation Fountain. It's perfect for those who like to have everything they need just a few minutes' walk from their front door.

Fountain House puts 29 smartly specified 1 and 2 bedroom apartments in the heart of this unique town, right on Parkway, the boulevard that paints a wide green line through the centre.

It is just over the road from the Howard Centre, where shops including M&S, Boots, Next, Top Shop and New Look are located. Your supermarket needs will be met by the big Sainsbury's just along Parkway. Behind you 80 meters away is John Lewis, offering all the fabulous quality and service you would expect.