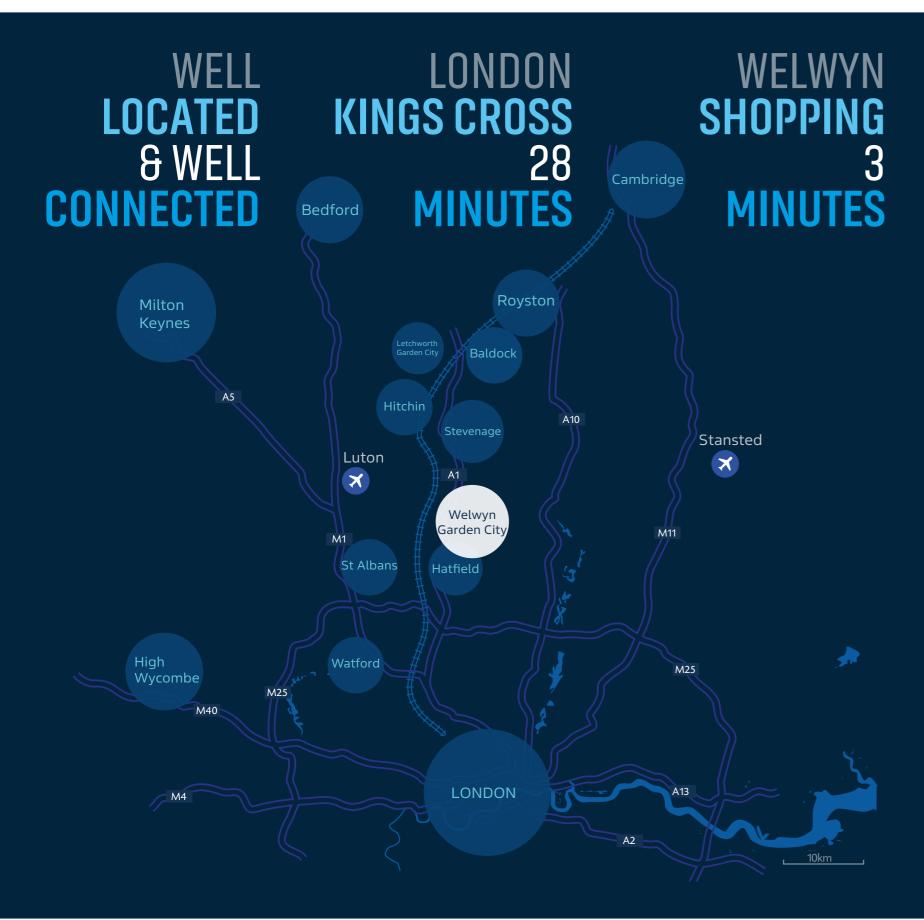

### IN THE HEART OF WELWYN + ON LONDON'S DOORSTEP...

Welwyn Garden City, is a leafy town where there's plenty of space to breathe. It was one of the original garden cities, which celebrates its centenary in 2020, and is increasingly favoured by London commuters who enjoy a 28-minute journey to London King's Cross.

Fountain House puts 29 smartly specified 1 and 2 bedroom apartments in the heart of this unique town, right on Parkway, the boulevard that paints a wide green line through the centre.

It is just over the road from the Howard Centre, where shops including M&S, Boots, Next, Top Shop and New Look are located. Your supermarket needs will be met by the big Sainsbury's just along Parkway. Behind you 80 meters away is John Lewis, offering all the fabulous quality and service you would expect.