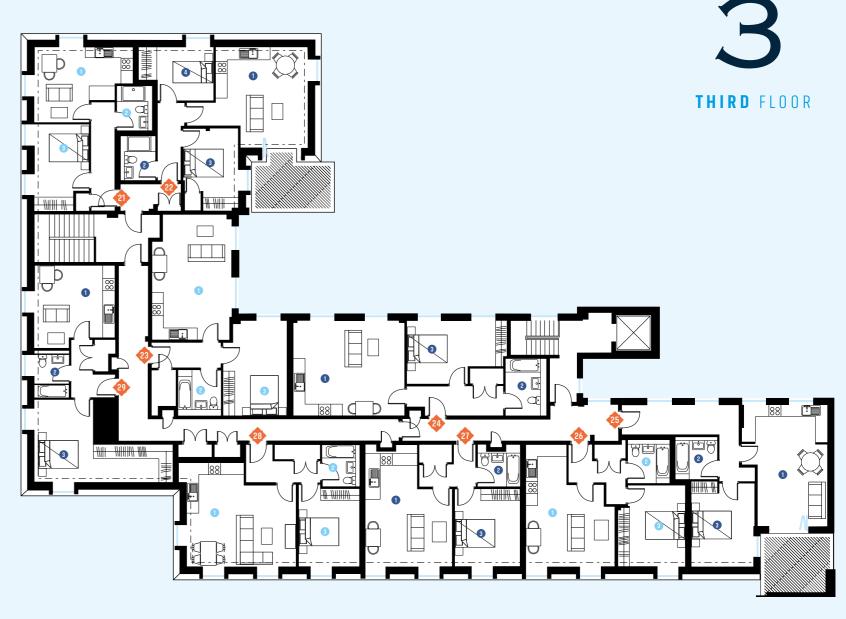

## 29 BRAND NEW TOWN CENTRE 18 2 BEDROOM FLATS

16

| ONE                | TWO                | THREE              | FOUR               | FIVE               | SIX                | SEVEN              | EIGHT              | NINE               |  |
|--------------------|--------------------|--------------------|--------------------|--------------------|--------------------|--------------------|--------------------|--------------------|--|
| 45 SQM / 484 SQ FT | 54 SQM / 581 SQ FT | 62 SQM / 667 SQ FT | 48 SQM / 517 SQ FT | 46 SQM / 495 SQ FT | 40 SQM / 431 SQ FT | 42 SQM / 452 SQ FT | 49 SQM / 527 SQ FT | 67 SQM / 721 SQ FT |  |
| 1. KITCHEN/LIVING  |  |
| 5.3m x 4.1m        | 4.7m x 5.6m        | 9.8m x 5.8m        | 3.4m x 7.3m        | 7.7m x 3.5m        | 7.7m x 2.3m        | 7.6m x 2.9m        | 6.8m x 4.0m        | 5.2m x 5.9m        |  |
| 2. BATHROOM        |  |
| 2.2m x 1.8m        | 2.7m x 1.9m        | 1.9m x 2.4m        | 2.2m x 1.9m        | 2.1m x 1.8m        | 2.2m x 1.7m        | 2.1m x 1.8m        | 2.1m x 1.8m        | 2.1m x 1.9m        |  |
| 3. BEDROOM         | 3. BEDROOM 1       |  |
| 3.5m x 3.1m        | 2.7m x 5.1m        | 3.4m x 3.7m        | 4.5m x 3.3m        | 3.9m x 2.8m        | 3.9m x 2.7m        | 3.9m x 2.6m        | 3.7m x 3.2m        | 3.1m x 3.8m        |  |
|                    |                    |                    |                    |                    |                    |                    |                    |                    |  |

| TEN               | ELEVEN               | TWELVE             | THIRTEEN          | FOURTEEN           | FIFTEEN            | SIXTEEN            | SEVENTEEN          | EIGHTEEN          | NINETEEN             | TWENTY                      | TWENTY ONE         | TWENTY TWO                  | TWENTY THREE       | TWENTY FOUR        | TWENTY FIVE        | TWENTY SIX         | TWENTY SEVEN       | TWENTY EIGHT       | TWENTY NINE                   |
|-------------------|----------------------|--------------------|-------------------|--------------------|--------------------|--------------------|--------------------|-------------------|----------------------|-----------------------------|--------------------|-----------------------------|--------------------|--------------------|--------------------|--------------------|--------------------|--------------------|-------------------------------|
| 40 SQM / 431 SQ F | T 51 SQM / 549 SQ FT | 45 SQM / 484 SQ FT | 55 SQM / 592 SQ F | 61 SQM / 657 SQ FT | 48 SQM / 517 SQ FT | 46 SQM / 495 SQ FT | 40 SQM / 431 SQ FT | 42 SQM / 452 SQ F | T 49 SQM / 527 SQ FT | 67 SQM / 721 SQ FT          | 40 SQM / 431 SQ FT | 56 SQM / 603 SQ FT          | 54 SQM / 581 SQ FT | 58 SQM / 624 SQ FT | 57 SQM / 614 SQ FT | 50 SQM / 538 SQ FT | 49 SQM / 527 SQ FT | 52 SQM / 560 SQ FT | 48 SQM / 517 SQ FT            |
| 1. KITCHEN LIVIN  | G 1. KITCHEN LIVING  | 1. KITCHEN LIVING  | 1. KITCHEN LIVING | 1. KITCHEN LIVING  | 1. KITCHEN LIVING  | 1. KITCHEN LIVING  | 1. KITCHEN LIVING  | 1. KITCHEN LIVINI | G 1. KITCHEN LIVING  | 1. KITCHEN LIVING           | 1. KITCHEN LIVING  | 1. KITCHEN LIVING           | 1. KITCHEN LIVING  | 1. KITCHEN LIVING  | 1. KITCHEN LIVING  | 1. KITCHEN LIVING  | 1. KITCHEN LIVING  | 1. KITCHEN LIVING  | 1. KITCHEN LIVING             |
| 2.5m x 8.5m       | 3.4m x 8.0m          | 5.5m x 4.1m        | 4.7m x 5.6m       | 9.8m x 4.9m        | 3.4m x 7.3m        | 7.7m x 3.5m        | 7.7m x 2.6m        | 7.7m x 2.9m       | 6.8m x 4.0m          | 4.8m x 5.9m                 | 3.8m x 5.0m        | 6.2m x 5.2m                 | 6.4m x 4.1m        | 4.8m x 5.7m        | 6.2m x 4.4m        | 6.2m x 4.5m        | 5.8m x 4.4m        | 5.3m x 5.5m        | 4.1m x 3.7m                   |
| 2. BATHROOM       | 2. BATHROOM          | 2. BATHROOM        | 2. BATHROOM       | 2. BATHROOM        | 2. BATHROOM        | 2. BATHROOM        | 2. BATHROOM        | 2. BATHROOM       | 2. BATHROOM          | 2. BATHROOM                 | 2. BATHROOM        | 2. BATHROOM                 | 2. BATHROOM        | 2. BATHROOM        | 2. BATHROOM        | 2. BATHROOM        | 2. BATHROOM        | 2. BATHROOM        | 2. BATHROOM                   |
| 2.0m x 1.8m       | 2.7m x 1.9m          | 2.2m x 1.8m        | 2.7m x 1.9m       | 2.4m x 1.9m        | 2.2m x 1.9m        | 2.1m x 1.8m        | 2.2m x 1.7m        | 2.10m x 1.8m      | 2.1m x 1.8m          | 2.1m x 1.9m                 | 2.3m x 1.8m        | 2.3m x 1.8m                 | 2.3m x 2.2m        | 2.9m x 2.1m        | 2.2m x 2.1m        | 2.2m x 2.1m        | 1.8m x 2.2m        | 2.2m x 1.9m        | 1.8m x 2.4m                   |
| 3. BEDROOM        | 3. BEDROOM           | 3. BEDROOM         | 3. BEDROOM        | 3. BEDROOM         | 3. BEDROOM         | 3. BEDROOM         | 3. BEDROOM         | 3. BEDROOM        | 3. BEDROOM           | 3. BEDROOM 1                | 3. BEDROOM         | 3. BEDROOM 1                | 3. BEDROOM         | <b>3. BEDROOM</b> 7.1m x 4.2m |
| 2.6m x 4.8m       | 2.5m x 4.2m          | 4.5m x 3.1m        | 2.7m x 5.1m       | 3.6m x 3.7m        | 4.5m x 3.3m        | 3.9m x 2.8m        | 3.9m x 2.7m        | 3.9m x 2.6m       | 3.89m x 3.2m         | 3.1m x 3.8m                 | 4.4m x 2.8m        | 3.2m x 2.8m                 | 4.8m x 3.3m        | 3.2m x 5.1m        | 4.3m x 3.2m        | 4.1m x 3.5m        | 4.0m x 3.3m        | 4.2m x 3.1m        |                               |
|                   |                      |                    |                   |                    |                    |                    |                    |                   |                      | 4. BEDROOM 2<br>4.2m x 3.3m |                    | 4. BEDROOM 2<br>2.7m x 3.8m |                    |                    |                    |                    |                    |                    |                               |