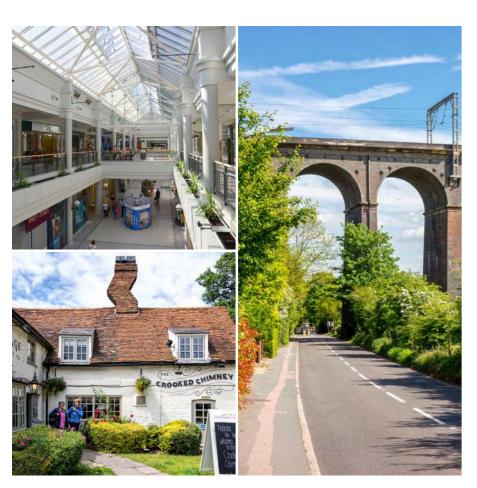

### IN THE HEART OF WELWYN + ON LONDON'S DOORSTEP...

Welwyn Garden City, is a leafy town where there's plenty of space to breathe. It was one of the original garden cities, which celebrates its centenary in 2020, and is increasingly favoured by London commuters who enjoy a 28-minute journey to London King's Cross.

Town centre restaurants include The Neem Tree, voted best Indian restaurant in Hertfordshire in a local radio poll, the cosy Crooked Chimney Inn, Turkish tastes at Misya Meze and Grill, as well as Zizzi, Prezzo and Côte Brasserie on the ground floor of Fountain House. For special occasions, you could treat yourself to the elegant Auberge du Lac at Brocket Hall.

### **GET** 0F

Parks and sports feature strongly in the Welwyn Garden City lifestyle, essential if you're spending long working hours in the city. Digswell Park is one of them; a large open space, home to the cricket club, and crossed by the spectacular 100-feet-high wild habitats to explore. Digswell Viaduct. Welwyn also has a rugby club, football club and several golf courses, including one less than a mile away.

Go a little further out of town and you'll find some wonderful green spaces, such as Stanborough Park, which has a watersports centre, fishing and nature trails. Pitshanger Park is bigger still, giving you 1,000 acres of woodland and Hatfield House is another local treasure. Not only is it one of the most splendid Jacobean houses in the country, but the park and garden are an amazing blend of history, beauty and nature.