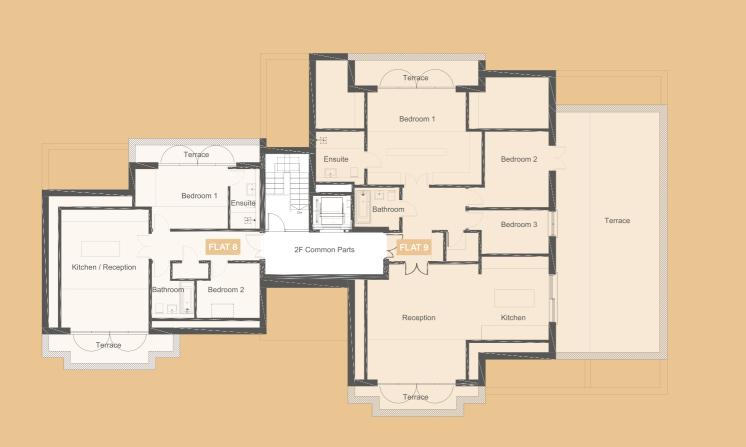

# Second Floor Plan

| FLAT 8 (meter |            | FLAT 9 (mete |            |
|---------------|------------|--------------|------------|
| Reception/    |            | Reception    | 5.3 x 5.3m |
| Kitchen       | 4.5 x 6.5m | Kitchen      | 3.5 x 5.7m |
| Hallway       | 5.6 x 1.5m | Hallway      | 4.6 x 2.6m |
| Utility       | 1 x 2m     | Utility      | 1 x 2m     |
| Bathroom      | 1.7 x 2.5m | Cloaks       | 1 x 1m     |
| Bedroom 1     | 3.8 x 3.3m | Bathroom     | 1.7 x 2.5m |
| En Suite      | 3.1 x 3.5m | Bedroom 1    | 6.3 x 5m   |
| Bedroom 2     | 2.1 x 4m   | En Suite     | 3.1 x 3.5m |
|               |            | Bedroom 2    | 4.1 x 3.8m |
|               |            | Bedroom 3    | 4.1 x 2.1m |