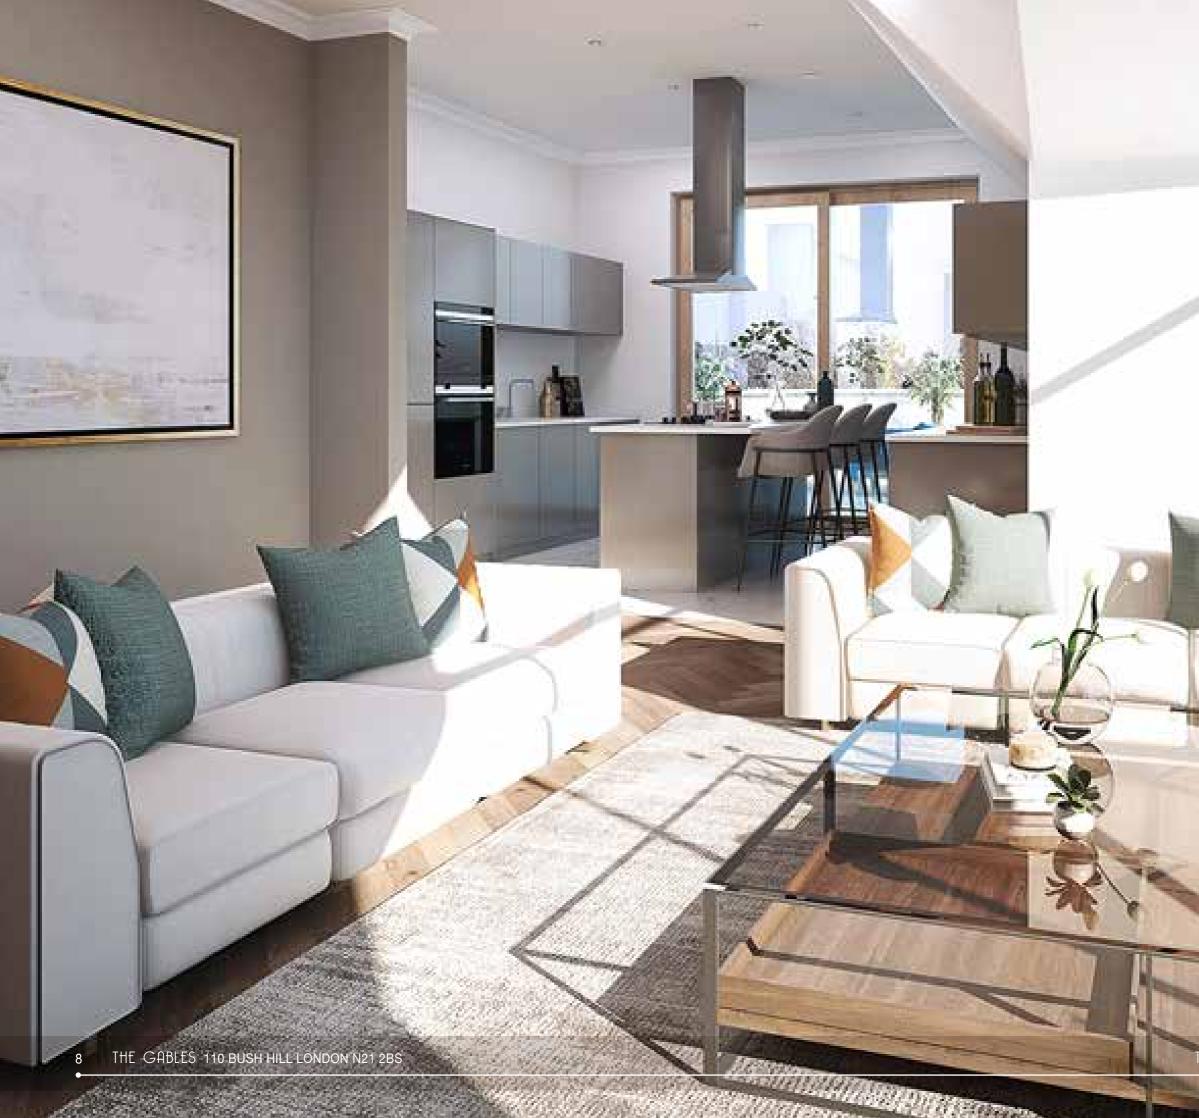

# The Gables

Each of these stunning apartments has been built with exceptional attention to detail at every stage, offering you a stylish home which provides the perfect sanctuary away from it all the moment you step through the door.

Exquisite style in every room comes as standard at The Gables with every detail carefully considered. Finished to a high specification with lots of extra quality touches, each apartment has been beautifully designed with elegance and functionality at the core.

### THE GABLES

Your generous private terrace or balcony provides the ideal space to entertain friends and family with the beautifully landscaped grounds offering the perfect backdrop. Each apartment is carefully fitted with a top-of-the-range kitchen and appliances. Light and airy bedrooms create your own personal sanctuary, and the luxurious bathrooms will help you relax and unwind. Underfloor heating, LED spotlights, chrome switches and white satin finish to the walls and ceilings are fitted throughout. There is lift access to all floors.