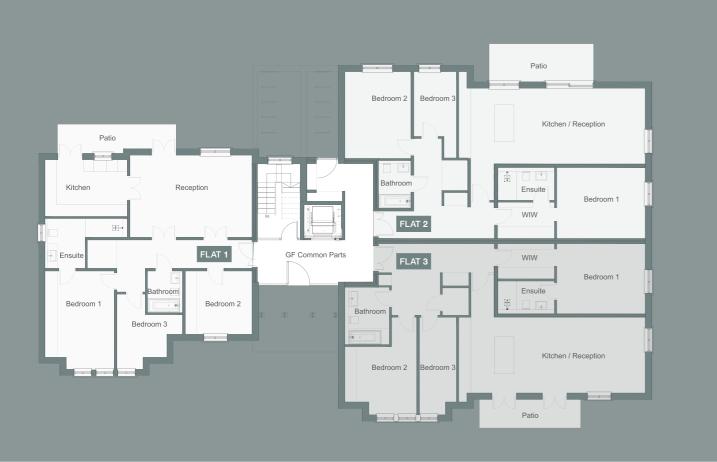

# Ground Floor Plan

| FLAT 1 (meters) |            | FLAT 2 (meters) |            | FLAT 3 (meters) |            | FLAT 4 (meters) |            | FLAT 5 (meters) |            |
|-----------------|------------|-----------------|------------|-----------------|------------|-----------------|------------|-----------------|------------|
| Reception       | 6.4 x 4.3m | Reception/      |            | Reception/      |            | Reception       | 6.4 x 4.3m | Reception/      |            |
| Kitchen         | 4.5 x 3m   | Kitchen         | 4 x 9.2m   | Kitchen         | 4 x 9.2m   | Kitchen         | 4.5 x 3m   | Kitchen         | 5.4 x 4.5m |
| Hallway         | 7.4 x 1.5m | Hallway         | 6.3 x 2.7m | Hallway         | 6.3 x 2.7m | Hallway         | 7.4 x 1.5m | Hallway         | 5.6 x 1.5m |
| Utility         | 1.5 x 1m   | Utility         | 1 x 2m     | Utility         | 1 x 2m     | Utility         | 1.5 x 1m   | Utility         | 1 x 2m     |
| -               |            | Cloaks          | 1 x 1m     | Cloaks          | 1 x 1m     | Cloaks          | 1 x 1.4m   | Cloaks          | 1 x 1m     |
| Cloaks          | 1 x 1.4m   | Bathroom        | 1.7 x 2.5m | Bathroom        | 1.7 x 2.5m | Bathroom        | 1.5 x 3m   | Bathroom        | 1.7 x 2.5m |
| Bathroom        | 1.5 x 3m   | Bedroom 1       | 3.7 x 4.6m | Bedroom 1       | 3.7 x 4.6m | Bedroom 1       | 4 x 5m     | Bedroom 1       | 3.5 x 4m   |
| Bedroom 1       | 4 x 5m     | En Suite        | 3 x 1.8m   | En Suite        | 3 x 1.8m   | En Suite        | 2.6 x 2.7m | En Suite        | 2.1 x 2.2m |
| En Suite        | 2.6 x 2.7m | WIW             | 3 x 1.8m   | WIW             | 3 x 1.8m   | Bedroom 2       | 3.3 x 3.5m | Bedroom 2       | 2.8 x 4m   |
| Bedroom 2       | 3.3 x 3.5m | Bedroom 2       | 3.5 x 4.5m | Bedroom 2       | 3.5 x 4.5m | Bedroom 3       | 3.4 x 2.4m |                 |            |
| Bedroom 3       | 3.4 x 2.4m | Bedroom 3       | 2.8 x 4m   | Bedroom 3       | 2.8 x 4m   |                 |            |                 |            |
|                 |            |                 |            |                 |            |                 |            |                 |            |