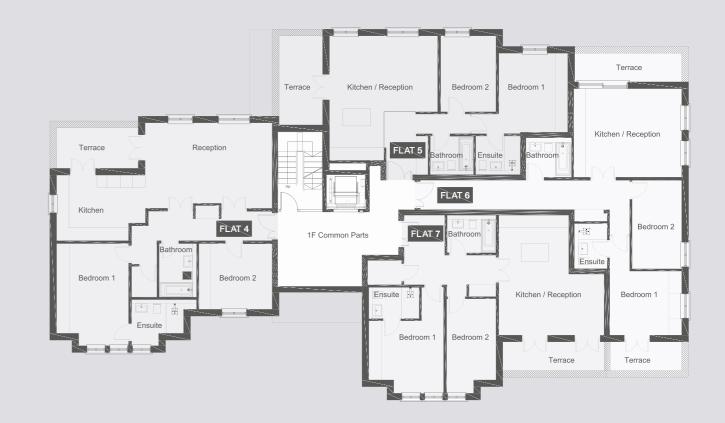

#### FLAT 6 (meters)

| Reception/ |            |
|------------|------------|
| kitchen    | 4.5 x 5.5m |
| Hallway    | 12 x 1.5m  |
| Utility    | 1 x 2m     |
| Cloaks     | 1 x 1m     |
| Bathroom   | 1.7 x 2.5m |
| Bedroom 1  | 3.6 x 2.2m |
| En Suite   | 2.1 x 2.2m |
| WIW        | 1 x 1.4m   |
| Bedroom 2  | 2.1 x 4m   |

#### FLAT 7 (meters)

| Reception/ |            |
|------------|------------|
| Kitchen    | 4.7 x 5.6m |
| Hallway    | 4.6 x 2.6m |
| Utility    | 1 x 2m     |
| Cloaks     | 1 x 1m     |
| Bathroom   | 1.7 x 2.5m |
| Bedroom 1  | 3 x 3.6m   |
| En Suite   | 2.1 x 2.2m |
| Bedroom 2  | 2.5 x 4.8m |