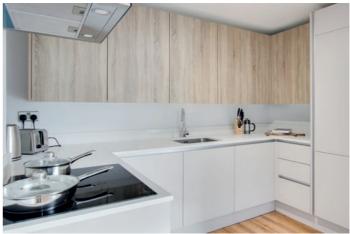

#### **KITCHEN**

- Contemporary, matte, handless kitchen doors (two tone)
- Quartz polished worktop
- Bosch integrated oven, electric hob with extractor over
- Integrated fridge/freezer
- Bosch integrated washing machine
- Bosch integrated dishwasher
- Single bowl undermount sink in stainless steel & single lever mixer tap