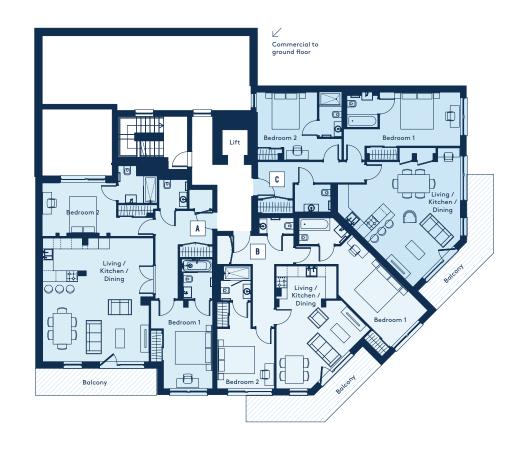

## **FLOOR PLANS**

### 1st, 2nd, 3rd & 4th floors

# **TYPE A**Flats 1, 4, 7, 10 1,075 sqft

**Bedroom 1** 15′6″ x 11′0″ 4.72m x 3.35m

**Bedroom 2** 20'0" x 9'5" 6.10m x 2.87m

Living / Kitchen / Dining 22'6" x 19'2" 6.86m x 5.84m

# **TYPE - B**Flats 2, 5, 8, 11 836 sqft

**Bedroom 1** 19'2" x 9'2" 5.84m x 2.79m

Bedroom 2 16'0" x 10'5" 4.88m x 3.18m

**Living / Kitchen / Dining** 21'2" x 17'0" 6.45m x 5.18m

#### TYPE - C Flats 3, 6, 9, 12 976 sqft

**Bedroom 1** 21'1" x 9'7" 6.43m x 2.92m

**Bedroom 2** 14'8" x 12'4" 4.47m x 3.76m

**Living / Kitchen / Dining** 24'5" x 21'7" 7.44m x 6.58m