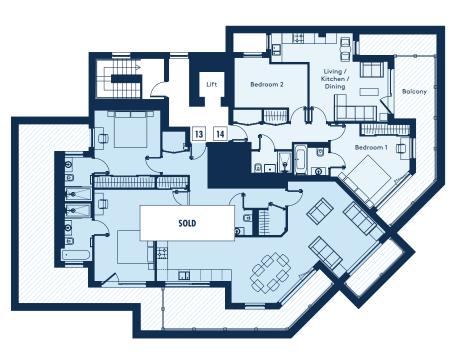

#### 5<sup>th</sup> floor

#### FLAT 14 778 sqft

**Bedroom 1** 14'8" x 14'5" 4.47m x 4.39m

**Bedroom 2** 13'2" x 8'9" 4.01m x 2.67m

**Kitchen** 14′7″ x 5′2″ 4.01m x 1.57m

**Living / Dining** 15′7″ x 14′2″ 4.75m x 4.32m