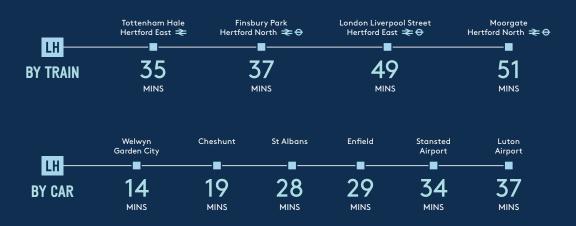

## **PERFECTLY LOCATED**

Lancaster House is perfectly located just a 5 minute walk from an array of excellent restaurants, bars, cafés and boutiques as well as large supermarkets such as Sainsbury's, Marks & Spencer and Tesco.

Take a relaxing stroll along the River Lea at Hartham Common, a wide, green expanse that is perfect for sporting activities, picnics or leisurely walks.