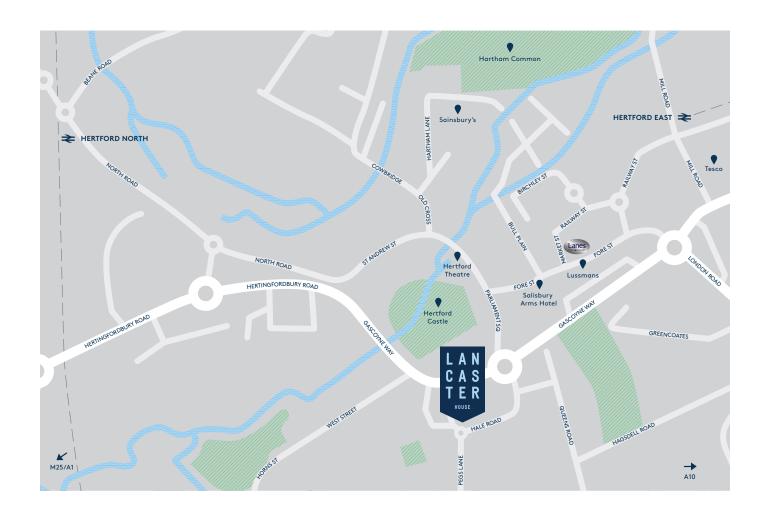

## **PERFECTLY LOCATED**

Lancaster House is perfectly located just a 5 minute walk from an array of excellent restaurants, bars, cafés and boutiques as well as large supermarkets such as Sainsbury's, Marks & Spencer and Tesco.

Take a relaxing stroll along the River Lea at Hartham Common, a wide, green expanse that is perfect for sporting activities, picnics or leisurely walks.