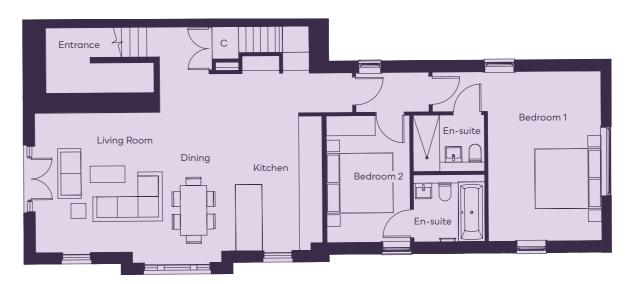

# NO. FOUR

### TWO BEDROOM APARTMENT

107.8 SQM / 1160.4 SQFT

#### FIRST FLOOR

#### GROUND FLOOR ENTRANCE

#### Living / Dining / Kitchen

8.44m x 4.21m 27'8" x 13'9"

Bedroom 1

5.12m x 3.39m 16'9" x 11'1"

Bedroom 2

3.97m x 2.80m 13'0" x 9'2"

Stud

5.77m x 2.16m 18'11" x 7'1"

#### ACCOMMODATION LOCATOR