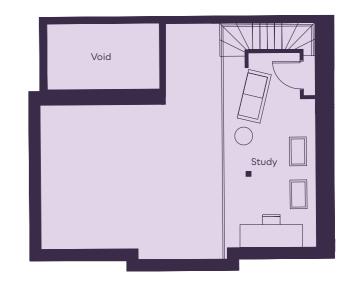

#### SECOND FLOOR MEZZANINE

#### Living / Dining / Kitchen

8.44m x 4.21m 27'8" x 13'9"

Bedroom 1

5.12m x 3.39m 16'9" x 11'1"

Bedroom 2

3.97m x 2.80m 13'0" x 9'2"

Stud

5.77m x 2.16m 18'11" x 7'1"