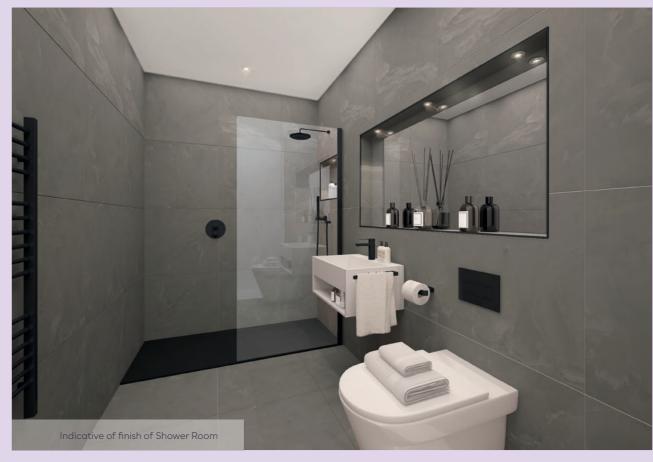

#### BATH / SHOWER ROOMS

- Lusso Senza wall hung rimless cistern with brushed gold flush plate to bathroom, matt black flush plate to shower room
- Lusso Stone Ethos resin wall hung basin to shower room
- Lusso Stone Volini Vanity Unit with stone basin in matt white to bathroom
- Lusso monobloc brushed gold mixer taps to bathroom, matt black to shower room
- Reina matt black towel warmer to shower room
- EliteHeat brushed brass towel warmer to bathroom
- Lusso Stone white bath
- Black rectangular shower tray to shower room
- Kudos glass shower screen to shower room

- Pure onyx matt or porcelain Bouti Aman matt tile options to bathroom
- Recessed mirror alcoves with feature lighting
- Recessed niches with feature lighting in shower rooms and bathrooms
- Shaver point