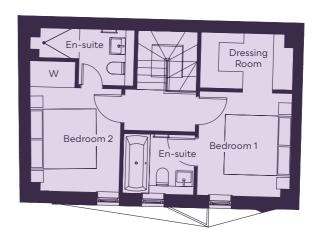

#### FIRST FLOOR

#### Living / Dining / Kitchen

7.84m x 4.90m 25'5" x 16'0"

Bedroom 1

3.14m x 2.80m 10'3" x 9'2"

Bedroom 2

3.14m x 2.74m 10'3" x 9'0"

**Dressing Room** 

2.75m x 1.68m 9'0" x 5'6"

#### ACCOMMODATION LOCATOR