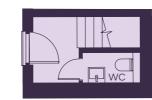

## DOORS, FLOORING, SKIRTS, ARC'S, SWITCHES & SOCKETS

- Shadbolts 'shadmaster' FED European oak internal doors
- Traditional Victorian style hardwood front door
- Nicholls & Clarke York traditional tiling to entrance hallway and WC
- Stair runner with rods on entrance staircase