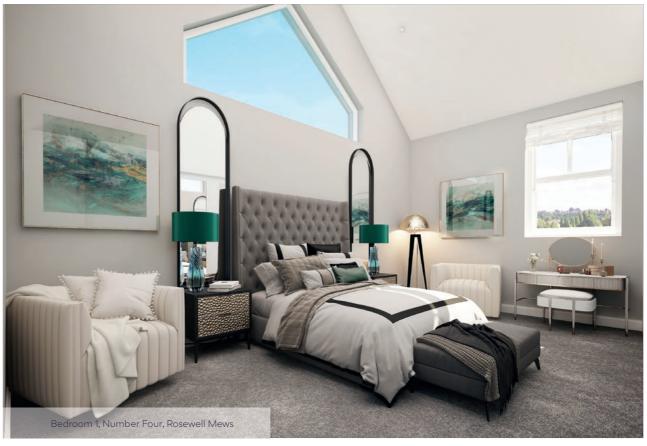

#### Living / Dining / Kitchen

8.44m x 4.21m 27'8" x 13'9"

Bedroom 1

5.12m x 3.39m 16'9" x 11'1"

Bedroom 2

3.97m x 2.80m 13'0" x 9'2"

Stud

5.77m x 2.16m 18'11" x 7'1"