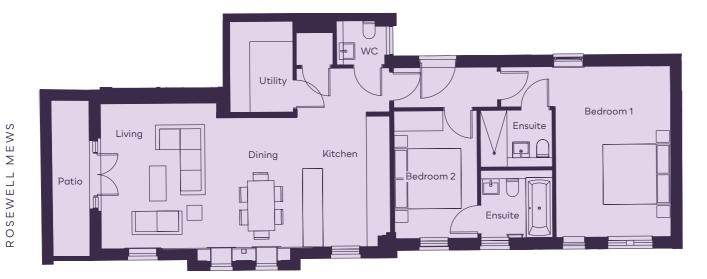

#### FIRST FLOOR

#### GROUND FLOOR ENTRANCE

#### SECOND FLOOR MEZZANINE

#### Living / Dining / Kitchen

8.44m x 4.21m 27'8" x 13'9"

Bedroom 1

5.12m x 3.39m 16'9" x 11'1"

Bedroom 2

3.97m x 2.80m 13'0" x 9'2"

Stud

5.77m x 2.16m 18'11" x 7'1"

#### ACCOMMODATION LOCATOR