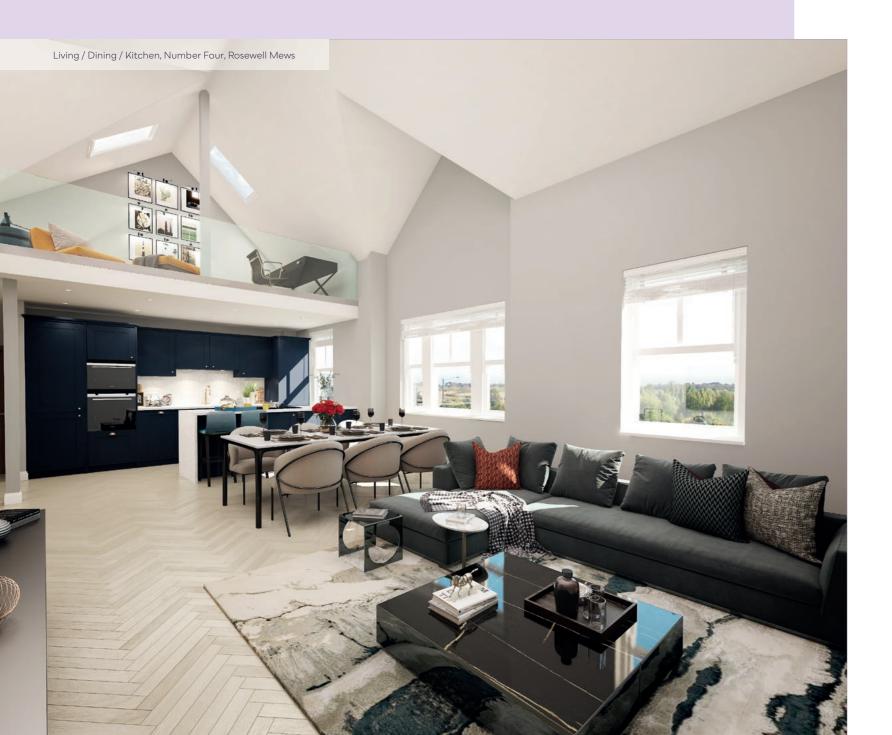

#### Living / Dining / Kitchen

8.44m x 4.21m 27'8" x 13'9"

Bedroom 1

5.12m x 3.39m 16'9" x 11'1"

Bedroom 2

3.97m x 2.80m 13'0" x 9'2"

Stud

5.77m x 2.16m 18'11" x 7'1"