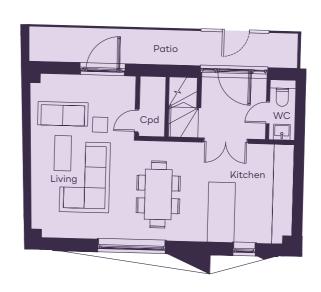

#### GROUND FLOOR

#### Living / Dining / Kitchen

7.84m x 4.90m 25'5" x 16'0"

Bedroom 1

3.14m x 2.80m 10'3" x 9'2"

Bedroom 2

3.14m x 2.74m 10'3" x 9'0"

**Dressing Room** 

2.75m x 1.68m 9'0" x 5'6"

Outside patio area

1.10m x 8.20m 3'7" x 26'11"

#### ACCOMMODATION LOCATOR