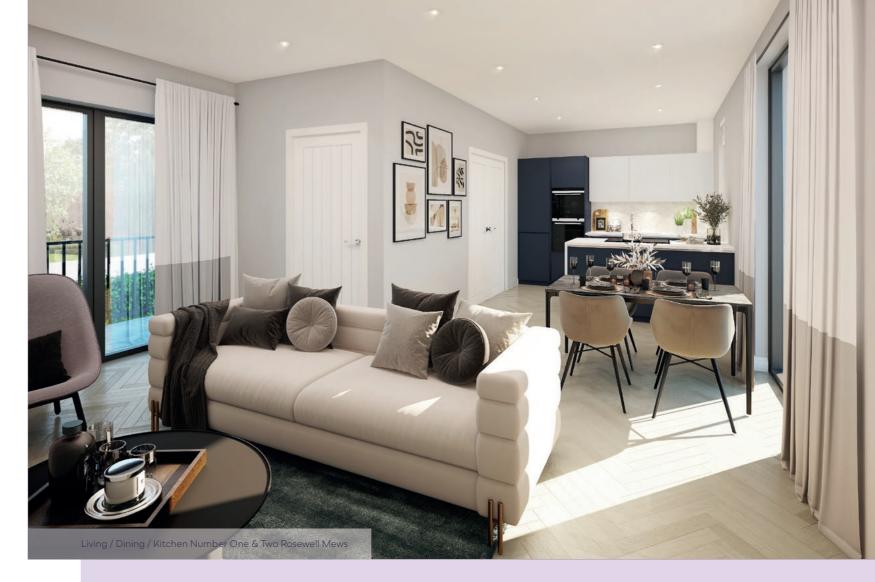

# REFINED SPACES TO CALL YOUR OWN

#### KITCHEN

- Quartz worktops & splash back
- Bosch appliances
- Double eye level integrated combi oven
- Full size integrated dishwasher
- 4 ring induction hob
- 70 / 30 integrated Fridge Freezer
- Under pelmet lighting
- Downdraft extractor fan

## DOORS, FLOORING, SKIRTS, ARC'S, SWITCHES & SOCKETS

- Satin nickel altro gama lever on square rose door handles
- Square edge skirting and architrave
- Brushed stainless sockets & switches
- Herringbone white washed style wood look flooring to kitchen & living areas
- Silver carpets to bedrooms and stairs

#### GENERAL

- Astro Minima round spot lights
- Built in ceiling speakers to Kitchen/Living areas
- Smart home technology
- Farrow & Ball paint colours throughout
- ICW Warranty
- Access to Sky
- One allocated space per apartment
- Gas heating Combi Boiler